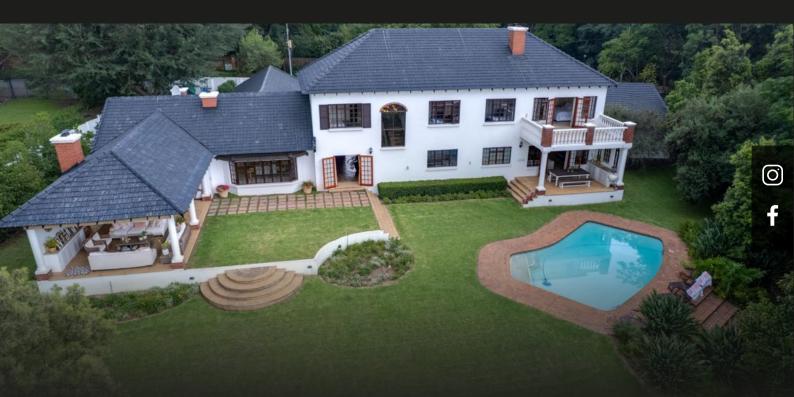

## Immaculate family home on an acre in the 🛛 🛱 6 🚽 4.5 🚰 2 Devonshire Park Security enclosure,

#### Bryanston East

A warm and spacious family home in a glorious acre of land within the sought after Devonshire enclosure. Welcoming entrance with doors leading out to the garden. Beautiful lounge with feature fireplace and leading to the entertainer's patio overlooking the pool, elegant dining room and gourmet social kitchen open plan to the family area and breakfast courtyard. Guest room with en-suite bathroom and dressing area, 2nd bedroom, bathroom and study downstairs. 4 bedrooms upstairs including the luxury main bedroom with dressing area, pyjama lounge/playroom. Garaging for 2 and large motor forecourt. Plus separate 2 bedroom cottage or luxury staff suite. Borehole, solar inverter, solid wooden flooring, fireplaces. Excellent subdivision potential. An immaculate home in an excellent location.!!

#### Features

| Interior                        |                 |                           |           | Exterior                     |                    |                               |
|---------------------------------|-----------------|---------------------------|-----------|------------------------------|--------------------|-------------------------------|
| Bedrooms<br>Kitchens<br>Studies | 6<br>1<br>1     | Bathrooms<br>Recep. Rooms | 4.5<br>4  | Garages<br>Security<br>Views | 2<br>Yes<br>True   | Domestic Accom. 2<br>Pool Yes |
| Sizes                           |                 |                           | Financial |                              |                    |                               |
| Internal<br>External            | 653m²<br>4084m² |                           |           | Rates<br>Levies              | 4923.00<br>1350.00 |                               |