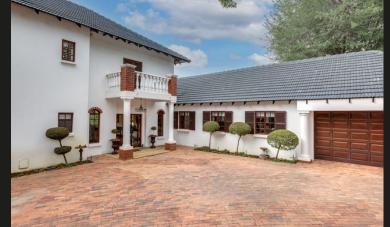

## Immaculate family home on an acre in the 🛛 🛱 6 🚽 4.5 🚰 2 Devonshire Park Security enclosure,

#### Bryanston East

A warm and spacious family home in a glorious acre of land within the sought after Devonshire enclosure. Welcoming entrance with doors leading out to the garden. Beautiful lounge with feature fireplace and leading to the entertainer's patio overlooking the pool, elegant dining room and gourmet social kitchen open plan to the family area and breakfast courtyard. Guest room with en-suite bathroom and dressing area, 2nd bedroom, bathroom and study downstairs. 4 bedrooms upstairs including the luxury main bedroom with dressing area, pyjama lounge/playroom. Garaging for 2 and large motor forecourt. Plus separate 2 bedroom cottage or luxury staff suite. Borehole, solar inverter, solid wooden flooring, fireplaces. Excellent subdivision potential. An immaculate home in an excellent location.!!