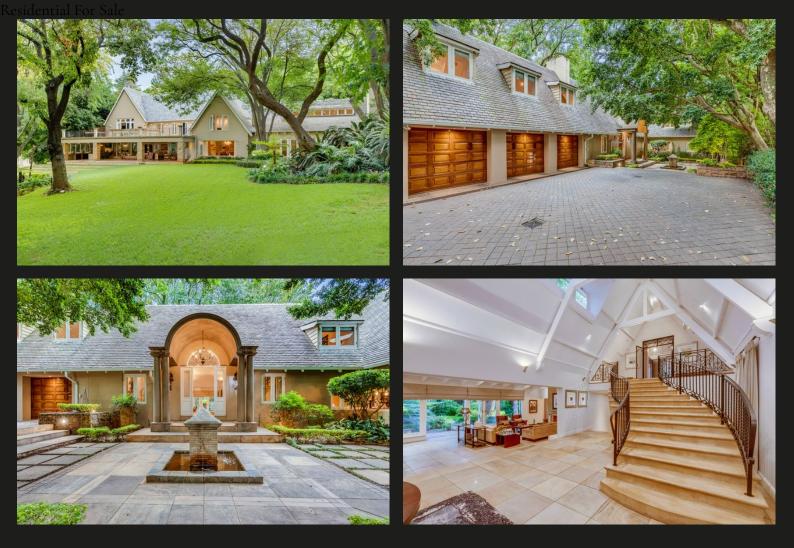

## self-sufficiency

This exceptional 2,150m<sup>2</sup> residence, "The Tree House", situated on a sprawling 10,538m<sup>2</sup> park-like estate in one of the top roads in Bryanston East, presents a rare opportunity for the discerning buyer. Enjoying a prime position within this sought-after suburb, the property offers a tranquil private retreat with a variety of shopping centres, public and private schools, the highway, and the Sandton CBD, all within a few minutes' drive. Inside, a grand entrance hall with a wood-burning fireplace and spiral staircase sets the tone. The home offers five luxurious bedroom suites in the main residence, plus a cottage and a guest flatlet, each with separate entrances, providing ample accommodation. A well-appointed study, formal lounge with exposed trusses and French doors, and elegant dining room offer sophisticated living spaces. The modern eat-in kitchen seamlessly connects to a private courtyard featuring tranquil water features, a koi pond, and a central gazebo. Separate scullery....

#### Interior

External

| Bedrooms<br>Kitchens<br>Studies | 5     | 5<br>1<br>1 | Bathrooms<br>Recep. Rooms | 6<br>5 | Garages<br>Security<br>Views |          | Domestic Accom<br>Pool |
|---------------------------------|-------|-------------|---------------------------|--------|------------------------------|----------|------------------------|
| Sizes                           |       |             |                           |        | Financial                    |          |                        |
| Internal                        | 2150m | 2           |                           |        | Rates                        | 20938.00 |                        |