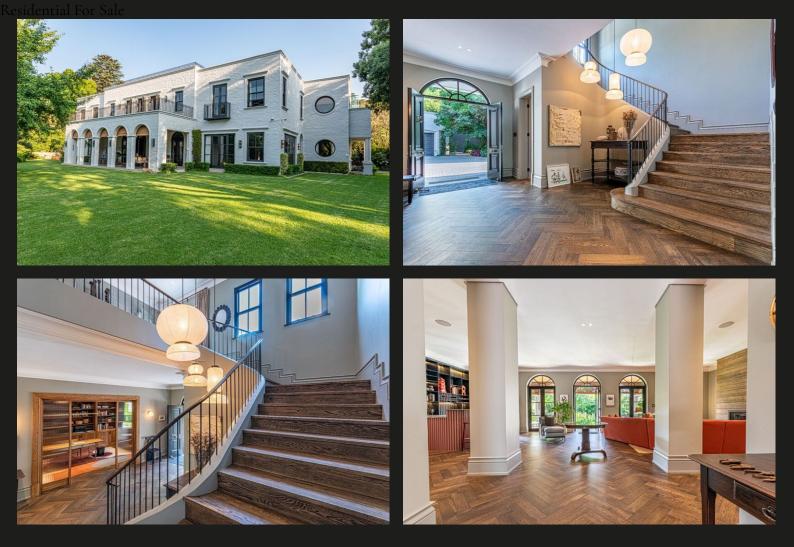

# Beautifully positioned, perfectly finished and so very unique!

Beautifully positioned, perfectly finished and so very unique. Situated in one of Bryanstons top enclosures and on over an acre of parklike gardens this exquisite family home was designed for comfort, easy living and wonderful entertaining including a roof top terrace. Spacious receptions opening to the covered patio overlooking pool and garden, gourmet social kitchen with integrated appliances, 4 spacious bedroom suites with luxury bathrooms, fitted study, pyjama lounge, garaging for 7, good staff accommodation. Features include oak floors, fireplaces, designer bar area, borehole, solar system, water features, outdoor braai area, firepit, UFH and so much more. If you are looking for a top quality home then this is a must to view!

#### Features

| Interior                        |                  |                           |          | Exterior                     |                  |                        |                    |
|---------------------------------|------------------|---------------------------|----------|------------------------------|------------------|------------------------|--------------------|
| Bedrooms<br>Kitchens<br>Studies | 4<br>1<br>1      | Bathrooms<br>Recep. Rooms | 4.5<br>4 | Garages<br>Security<br>Views | 7<br>Yes<br>True | Domestic Accor<br>Pool | n. <u>1</u><br>Yes |
| Sizes                           |                  |                           |          |                              |                  |                        |                    |
| Internal<br>External            | 1030m²<br>4176m² |                           |          |                              |                  |                        |                    |