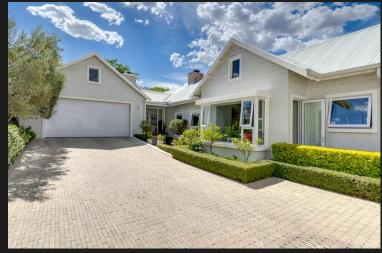

## Spectacular newly finished single-storey home in secure enclave in Bryanston East

Set within a 24-hour guarded enclave in Bryanston East, and further in an estate of 3 contemporary farmhouses, this spectacular newly finished single-storey home on 1 228 sqm exudes character. There is an exceptional flow and the home boasts quality finishes with exacting attention to detail. From the generous entrance 3 open plan receptions, with exposed trusses and extra high ceilings with Dudley & Sons Cornices and bespoke cabinetry throughout, open to the entertainer's covered patio. Manicured and landscaped gardens with a Rainbird irrigation system as well as a feature elevated solar heated pool and a bespoke fire-pit. The gourmet social contemporary kitchen (separate scullery) offers a large central island, Lacanche Cluny 1000 gas hob with one electric oven and one gas oven. An intimate breakfast nook opens to the social dining and lounge areas, with a Hargom combustion fireplace.. 3 spacious and sunny bedroom suites, the main suite of opulent proportions, offering a...