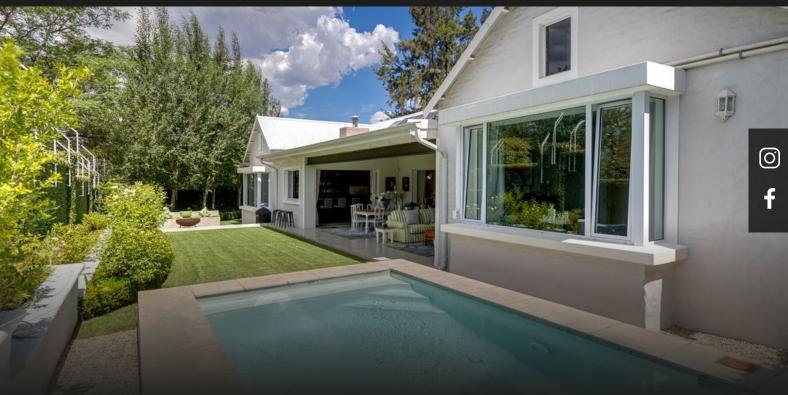

## Spectacular newly finished single-storey home in secure enclave in Bryanston East

Set within a 24-hour guarded enclave in Bryanston East, and further in an estate of 3 contemporary farmhouses, this spectacular newly finished single-storey home on 1 228 sqm exudes character. There is an exceptional flow and the home boasts quality finishes with exacting attention to detail. From the generous entrance 3 open plan receptions, with exposed trusses and extra high ceilings with Dudley & Sons Cornices and bespoke cabinetry throughout, open to the entertainer's covered patio. Manicured and landscaped gardens with a Rainbird irrigation system as well as a feature elevated solar heated pool and a bespoke fire-pit. The gourmet social contemporary kitchen (separate scullery) offers a large central island, Lacanche Cluny 1000 gas hob with one electric oven and one gas oven. An intimate breakfast nook opens to the social dining and lounge areas, with a Hargom combustion fireplace.. 3 spacious and sunny bedroom suites, the main suite of opulent proportions, offering a...