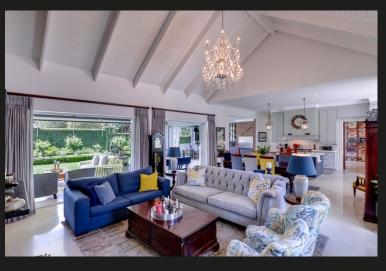

## Spectacular newly finished single-storey home in secure enclave in Bryanston East

Set within a 24-hour guarded enclave in Bryanston East, and further in an estate of 3 contemporary farmhouses, this spectacular newly finished single-storey home on 1 228 sqm exudes character. There is an exceptional flow and the home boasts quality finishes with exacting attention to detail. From the generous entrance 3 open plan receptions, with exposed trusses and extra high ceilings with Dudley & Sons Cornices and bespoke cabinetry throughout, open to the entertainer's covered patio. Manicured and landscaped gardens with a Rainbird irrigation system as well as a feature elevated solar heated pool and a bespoke fire-pit. The gourmet social contemporary kitchen (separate scullery) offers a large central island, Lacanche Cluny 1000 gas hob with one electric oven and one gas oven. An intimate breakfast nook opens to the social dining and lounge areas, with a Hargom combustion fireplace.. 3 spacious and sunny bedroom suites, the main suite of opulent proportions, offering a...