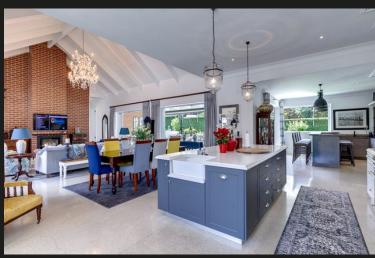

## Spectacular newly finished single-storey home in secure enclave in Bryanston East

Set within a 24-hour guarded enclave in Bryanston East, and further in an estate of 3 contemporary farmhouses, this spectacular newly finished single-storey home on 1 228 sqm exudes character. There is an exceptional flow and the home boasts quality finishes with exacting attention to detail. From the generous entrance 3 open plan receptions, with exposed trusses and extra high ceilings with Dudley & Sons Cornices and bespoke cabinetry throughout, open to the entertainer's covered patio. Manicured and landscaped gardens with a Rainbird irrigation system as well as a feature elevated solar heated pool and a bespoke fire-pit. The gourmet social contemporary kitchen (separate scullery) offers a large central island, Lacanche Cluny 1000 gas hob with one electric oven and one gas oven. An intimate breakfast nook opens to the social dining and lounge areas, with a Hargom combustion fireplace.. 3 spacious and sunny bedroom suites, the main suite of opulent proportions, offering a...