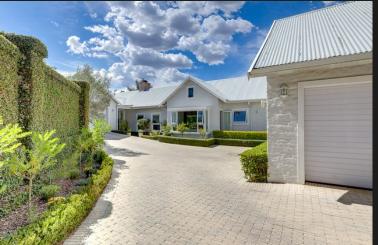

## Spectacular newly finished single-storey home in secure enclave in Bryanston East

Set within a 24-hour guarded enclave in Bryanston East, and further in an estate of 3 contemporary farmhouses, this spectacular newly finished single-storey home on 1 228 sqm exudes character. There is an exceptional flow and the home boasts quality finishes with exacting attention to detail. From the generous entrance 3 open plan receptions, with exposed trusses and extra high ceilings with Dudley & Sons Cornices and bespoke cabinetry throughout, open to the entertainer's covered patio. Manicured and landscaped gardens with a Rainbird irrigation system as well as a feature elevated solar heated pool and a bespoke fire-pit. The gourmet social contemporary kitchen (separate scullery) offers a large central island, Lacanche Cluny 1000 gas hob with one electric oven and one gas oven. An intimate breakfast nook opens to the social dining and lounge areas, with a Hargom combustion fireplace.. 3 spacious and sunny bedroom suites, the main suite of opulent proportions, offering a...