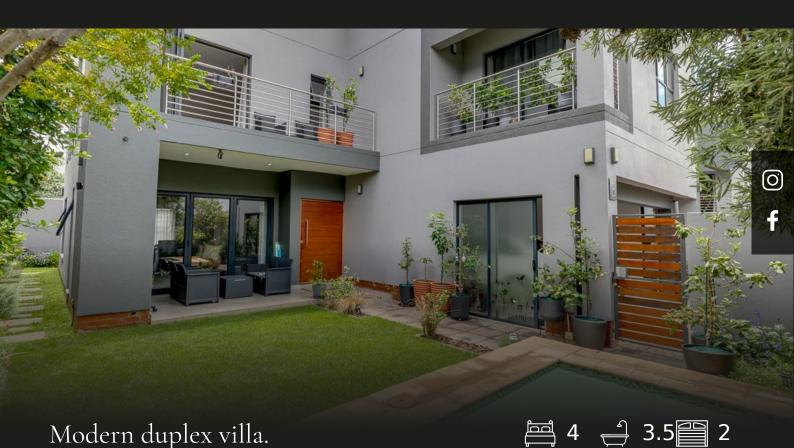

This immaculate modern duplex villa offers a blend of contemporary design and luxurious comfort. The lower level features a stylish kitchen with a sleek breakfast bar, a gas hob, a scullery, and a spacious pantry — perfect for the home chef. The kitchen seamlessly flows into a generously sized living area, which is elegantly tiled throughout and offers a bright and airy space for entertaining or relaxation. The living area extends out to a low-maintenance garden with a sparkling swimming pool, creating a peaceful outdoor retreat. Upstairs, you'll find a lavish master bedroom that exudes space and tranquility, along with a large guest bedroom en suite. Two additional well-sized bedrooms share a modern family bathroom. Notable extras include a gas fireplace in the living area, air conditioning throughout, backup power, prepaid electricity, and excellent security with armed response via CAP. Ideally situated behind the Hobart shopping precinct, the villa enjoys convenient access to...

## Features

| Interior             |        |                           |           | Exterior        |          |                   |              |
|----------------------|--------|---------------------------|-----------|-----------------|----------|-------------------|--------------|
| Bedrooms<br>Kitchens | 4<br>1 | Bathrooms<br>Recep. Rooms | 3.5<br>2  | Garages<br>Pool | 2<br>Yes | Security<br>Views | Yes<br>False |
| Sizes                |        |                           | Financial |                 |          |                   |              |
| Internal             | 253m²  |                           |           | Rates<br>Levies | 2082.00  |                   |              |