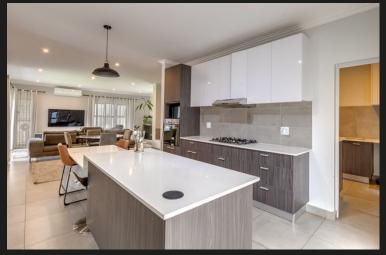

This immaculate modern duplex villa offers a blend of contemporary design and luxurious comfort. The lower level features a stylish kitchen with a sleek breakfast bar, a gas hob, a scullery, and a spacious pantry — perfect for the home chef. The kitchen seamlessly flows into a generously sized living area, which is elegantly tiled throughout and offers a bright and airy space for entertaining or relaxation. The living area extends out to a low-maintenance garden with a sparkling swimming pool, creating a peaceful outdoor retreat. Upstairs, you'll find a lavish master bedroom that exudes space and tranquility, along with a large guest bedroom en suite. Two additional well-sized bedrooms share a modern family bathroom. Notable extras include a gas fireplace in the living area, air conditioning throughout, backup power, prepaid electricity, and excellent security with armed response via CAP. Ideally situated behind the Hobart shopping precinct, the villa enjoys convenient access to...