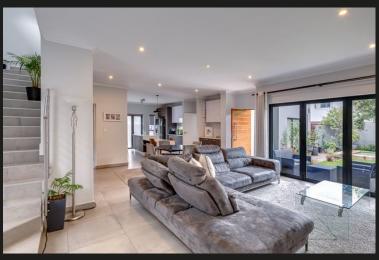

This immaculate modern duplex villa offers a blend of contemporary design and luxurious comfort. The lower level features a stylish kitchen with a sleek breakfast bar, a gas hob, a scullery, and a spacious pantry — perfect for the home chef. The kitchen seamlessly flows into a generously sized living area, which is elegantly tiled throughout and offers a bright and airy space for entertaining or relaxation. The living area extends out to a low-maintenance garden with a sparkling swimming pool, creating a peaceful outdoor retreat. Upstairs, you'll find a lavish master bedroom that exudes space and tranquility, along with a large guest bedroom en suite. Two additional well-sized bedrooms share a modern family bathroom. Notable extras include a gas fireplace in the living area, air conditioning throughout, backup power, prepaid electricity, and excellent security with armed response via CAP. Ideally situated behind the Hobart shopping precinct, the villa enjoys convenient access to...