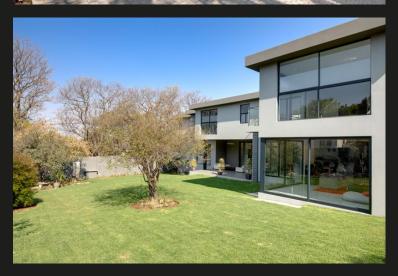

## Brand-new, contemporary home situated in the ever popular Hamilton Village Security enclosure

This brand-new, contemporary home is situated in the ever popular Hamilton Village Security enclosure, Bryanston East on 1298sqm of landscaped surrounds. Welcoming entrance leading to spacious, tiled open plan reception areas for entertaining on a grand scale with aluminium sliding doors opening to the patio overlooking garden and pool. Gourmet kitchen with Caesar stone counter tops, gas hob and separate scullery. 4 large, sunny bedroom suites, spacious, upstairs pyjama lounge, study, 4.5 bathrooms, garaging for 4 and staff suite. Features include fire-pit, swimming pool, airconditioning, generator, municipal water back-up, solar geysers, fibre ready, good security including CCTV. A desirable home for the discerning owner. Optional extras: furniture, swimming pool, solar panels, backup battery / inverter.

## Features

| Interior                        |                 |                           |          | Exterior                     |                    |                    |                |
|---------------------------------|-----------------|---------------------------|----------|------------------------------|--------------------|--------------------|----------------|
| Bedrooms<br>Kitchens<br>Studies | 4<br>1<br>1     | Bathrooms<br>Recep. Rooms | 4.5<br>3 | Garages<br>Security<br>Views | 4<br>Yes<br>False  | Domestic A<br>Pool | ccom. 1<br>Yes |
| Sizes                           |                 |                           |          | Financial                    |                    |                    |                |
| Internal<br>External            | 630m²<br>1298m² |                           |          | Rates<br>Levies              | 3500.00<br>1400.00 |                    |                |