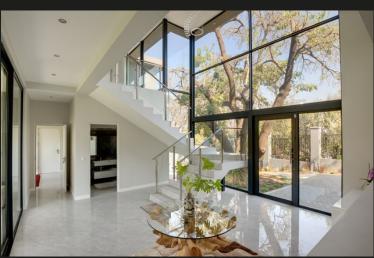

## Brand-new, contemporary home situated in the ever popular Hamilton Village Security enclosure

This brand-new, contemporary home is situated in the ever popular Hamilton Village Security enclosure, Bryanston East on 1298sqm of landscaped surrounds. Welcoming entrance leading to spacious, tiled open plan reception areas for entertaining on a grand scale with aluminium sliding doors opening to the patio overlooking garden and pool. Gourmet kitchen with Caesar stone counter tops, gas hob and separate scullery. 4 large, sunny bedroom suites, spacious, upstairs pyjama lounge, study, 4.5 bathrooms, garaging for 4 and staff suite. Features include fire-pit, swimming pool, airconditioning, generator, municipal water back-up, solar geysers, fibre ready, good security including CCTV. A desirable home for the discerning owner. Optional extras: furniture, swimming pool, solar panels, backup battery / inverter.