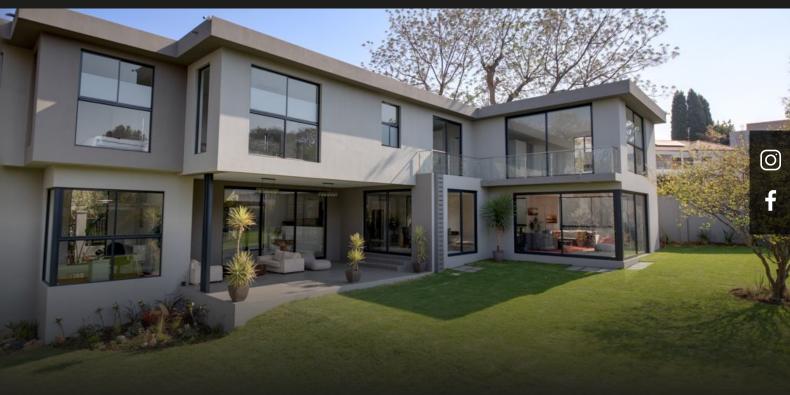

## Brand-new, contemporary home situated in the ever popular Hamilton Village Security enclosure

This brand-new, contemporary home is situated in the ever popular Hamilton Village Security enclosure, Bryanston East on 1298sqm of landscaped surrounds. Welcoming entrance leading to spacious, tiled open plan reception areas for entertaining on a grand scale with aluminium sliding doors opening to the patio overlooking garden and pool. Gourmet kitchen with Caesar stone counter tops, gas hob and separate scullery. 4 large, sunny bedroom suites, spacious, upstairs pyjama lounge, study, 4.5 bathrooms, garaging for 4 and staff suite. Features include fire-pit, swimming pool, airconditioning, generator, municipal water back-up, solar geysers, fibre ready, good security including CCTV. A desirable home for the discerning owner. Optional extras: furniture, swimming pool, solar panels, backup battery / inverter.

## Features

| Interior                        |                 |                           |          | Exterior                     |                    |                    |                |
|---------------------------------|-----------------|---------------------------|----------|------------------------------|--------------------|--------------------|----------------|
| Bedrooms<br>Kitchens<br>Studies | 4<br>1<br>1     | Bathrooms<br>Recep. Rooms | 4.5<br>3 | Garages<br>Security<br>Views | 4<br>Yes<br>False  | Domestic A<br>Pool | ccom. 1<br>Yes |
| Sizes                           |                 |                           |          | Financial                    |                    |                    |                |
| Internal<br>External            | 630m²<br>1298m² |                           |          | Rates<br>Levies              | 3500.00<br>1400.00 |                    |                |