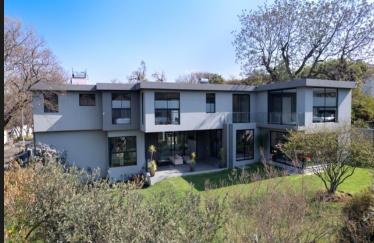

## Brand-new, contemporary home situated in the ever popular Hamilton Village Security enclosure

This brand-new, contemporary home is situated in the ever popular Hamilton Village Security enclosure, Bryanston East on 1298sqm of landscaped surrounds. Welcoming entrance leading to spacious, tiled open plan reception areas for entertaining on a grand scale with aluminium sliding doors opening to the patio overlooking garden and pool. Gourmet kitchen with Caesar stone counter tops, gas hob and separate scullery. 4 large, sunny bedroom suites, spacious, upstairs pyjama lounge, study, 4.5 bathrooms, garaging for 4 and staff suite. Features include fire-pit, swimming pool, airconditioning, generator, municipal water back-up, solar geysers, fibre ready, good security including CCTV. A desirable home for the discerning owner. Optional extras: furniture, swimming pool, solar panels, backup battery / inverter.

## Features

| Interior                        |                 |                           |          | Exterior                     |                    |                    |                |
|---------------------------------|-----------------|---------------------------|----------|------------------------------|--------------------|--------------------|----------------|
| Bedrooms<br>Kitchens<br>Studies | 4<br>1<br>1     | Bathrooms<br>Recep. Rooms | 4.5<br>3 | Garages<br>Security<br>Views | 4<br>Yes<br>False  | Domestic A<br>Pool | ccom. 1<br>Yes |
| Sizes                           |                 |                           |          | Financial                    |                    |                    |                |
| Internal<br>External            | 630m²<br>1298m² |                           |          | Rates<br>Levies              | 3500.00<br>1400.00 |                    |                |