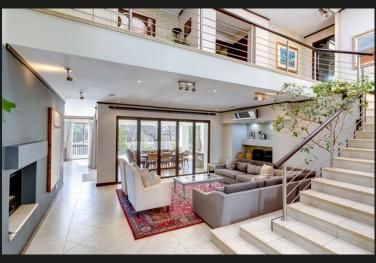

## R10,400,000

Bryanston, Sandton

A spacious modern home in the Devonshire security enclosure, Bryanston East A spacious modern home in the Devonshire enclosure, situated on an acre of well established borehole irrigated gardens and built for entertaining. Impressive volumed entrance hall, expansive reception rooms flow to the covered patio and deck overlooking the pool and garden. Lounge with stacking doors to the patio, family room and games room with built in bar area, elegant dining room, gourmet kitchen open to the family room, library and study, 4 Bedrooms including a luxury main suite with sitting area, fireplace, dressing room and bathroom. Good staff and garaging for 3 with ample visitors parking. Generator, water storage and so much more.