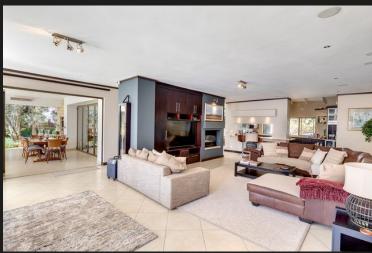

## R10,400,000

Bryanston, Sandton

A spacious modern home in the Devonshire security enclosure, Bryanston East A spacious modern home in the Devonshire enclosure, situated on an acre of well established borehole irrigated gardens and built for entertaining. Impressive volumed entrance hall, expansive reception rooms flow to the covered patio and deck overlooking the pool and garden. Lounge with stacking doors to the patio, family room and games room with built in bar area, elegant dining room, gourmet kitchen open to the family room, library and study, 4 Bedrooms including a luxury main suite with sitting area, fireplace, dressing room and bathroom. Good staff and garaging for 3 with ample visitors parking. Generator, water storage and so much more.

## Features

| Interior                        |                 |                           |          | Exterior                     |                    |                    |                |
|---------------------------------|-----------------|---------------------------|----------|------------------------------|--------------------|--------------------|----------------|
| Bedrooms<br>Kitchens<br>Studies | 4<br>1<br>2     | Bathrooms<br>Recep. Rooms | 3.5<br>4 | Garages<br>Security<br>Views | 3<br>Yes<br>True   | Domestic A<br>Pool | ccom. 2<br>Yes |
| Sizes                           |                 |                           |          | Financial                    |                    |                    |                |
| Internal<br>External            | 800m²<br>3981m² |                           |          | Rates<br>Levies              | 5000.00<br>1300.00 |                    |                |