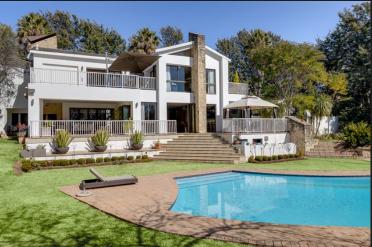

## R10,400,000

Bryanston, Sandton

A spacious modern home in the Devonshire security enclosure, Bryanston East A spacious modern home in the Devonshire enclosure, situated on an acre of well established borehole irrigated gardens and built for entertaining. Impressive volumed entrance hall, expansive reception rooms flow to the covered patio and deck overlooking the pool and garden. Lounge with stacking doors to the patio, family room and games room with built in bar area, elegant dining room, gourmet kitchen open to the family room, library and study, 4 Bedrooms including a luxury main suite with sitting area, fireplace, dressing room and bathroom. Good staff and garaging for 3 with ample visitors parking. Generator, water storage and so much more.

## Features

| Interior                        |                 |                           |          | Exterior                     |                    |                    |                |
|---------------------------------|-----------------|---------------------------|----------|------------------------------|--------------------|--------------------|----------------|
| Bedrooms<br>Kitchens<br>Studies | 4<br>1<br>2     | Bathrooms<br>Recep. Rooms | 3.5<br>4 | Garages<br>Security<br>Views | 3<br>Yes<br>True   | Domestic A<br>Pool | ccom. 2<br>Yes |
| Sizes                           |                 |                           |          | Financial                    |                    |                    |                |
| Internal<br>External            | 800m²<br>3981m² |                           |          | Rates<br>Levies              | 5000.00<br>1300.00 |                    |                |