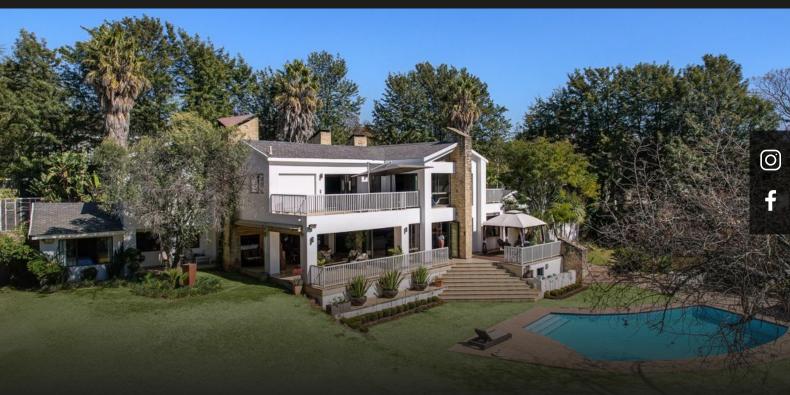

## R10,400,000

Bryanston, Sandton

A spacious modern home in the Devonshire security enclosure, Bryanston East A spacious modern home in the Devonshire enclosure, situated on an acre of well established borehole irrigated gardens and built for entertaining. Impressive volumed entrance hall, expansive reception rooms flow to the covered patio and deck overlooking the pool and garden. Lounge with stacking doors to the patio, family room and games room with built in bar area, elegant dining room, gourmet kitchen open to the family room, library and study, 4 Bedrooms including a luxury main suite with sitting area, fireplace, dressing room and bathroom. Good staff and garaging for 3 with ample visitors parking. Generator, water storage and so much more.

## Features

| Interior                        |                 |                           |          | Exterior                     |                    |                    |                |
|---------------------------------|-----------------|---------------------------|----------|------------------------------|--------------------|--------------------|----------------|
| Bedrooms<br>Kitchens<br>Studies | 4<br>1<br>2     | Bathrooms<br>Recep. Rooms | 3.5<br>4 | Garages<br>Security<br>Views | 3<br>Yes<br>True   | Domestic A<br>Pool | ccom. 2<br>Yes |
| Sizes                           |                 |                           |          | Financial                    |                    |                    |                |
| Internal<br>External            | 800m²<br>3981m² |                           |          | Rates<br>Levies              | 5000.00<br>1300.00 |                    |                |