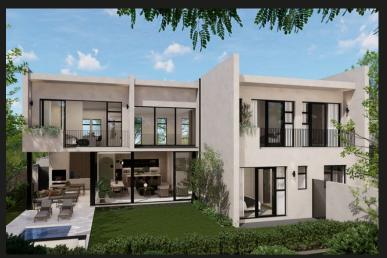

## R5,960,000 Bryanston, Sandton

8 Luxurious off plan homes in secured enclosure, Bryanston East, from R5,96m no transfer duty

**≅** 4 **€** 4.5**■** 2

Welcome to exclusive luxury living, quietly and centrally located within the sought-after secured Devonshire/Cambridge enclosure, in Bryanston East. Style, Taste, Spectacular, Contemporary, Double Volume, Glass, Natural Light, are a few words that come to mind when trying to describe this magnificent off plan development of 8 homes. Luxurious finishes and quality workmanship from Appian Developments further compliment. Stand Sizes: 428 to 501 m2 House Sizes: 360 to 432m2 Green initiatives throughout Accommodation: Open plan Living: lounge, dining, kitchen with island Scullery Pantry Guest cloakroom Covered Patio 4 Bedrooms ensuite: Guest Bedroom downstairs Luxurious main, dressing room, ensuite 2 further Bedrooms ensuite 5th Bedroom ensuite (optional) Pajama Lounge Staff Accommodation Double Garaging Storerooms (optional) Study (optional) Pool (optional)