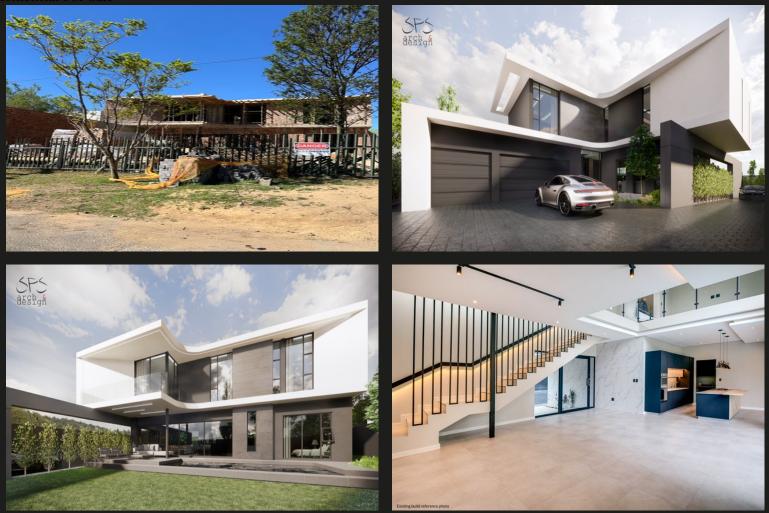

## TURNKEY homes under construction R9,5m (no transfer duty)

Exciting opportunity to purchase one of two, sought after SPS arch & design contemporary homes. Located in the secured Devonshire/Cambridge enclosure in Bryanston East. Minimalistic designer finishes, double volume features and easy open plan living come together in this masterpiece. Land 800m2 House 405m2 Accommodation: \* Lounge, dining room open plan \* Kitchen and Scullery \* Covered Patio with integrated pool \* 4 bedrooms ensuite 3 upstairs, guest downstairs master with dressing room & balcony \* Pajama lounge \* Triple Garaging OR Double Garaging & Optional Staff