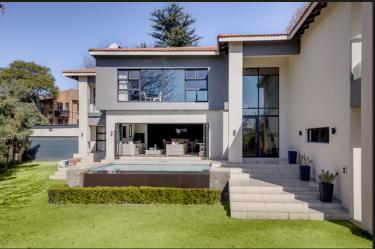

## Immaculate contemporary family home in 4 4 3.5 2 2 secure estate

This immaculate contemporary home - with its abundance of features and natural light - is set in an excellent location for easy access to top schools, shopping centres, the Sandton CBD, and the highway. Power backup is assured via the inverter with batteries and 12 solar panels. From the double-volume entrance with its floor-to-ceiling windows, a glass wall looks onto the entertainment lounge leading through sliding doors to the covered patio with built-in braai and kitchenette, overlooking the heated rimflow pool, and jungle gym. The enormous gourmet social kitchen - open to the dining room and formal lounge - has a centre island, loads of storage capacity in its soft-close cabinetry, and a separate scullery. Upstairs, via a contemporary floating staircase, is the huge pyjama lounge, generous home office with fitted cabinetry, two "Jack-and-Jill" bedrooms sharing a bathroom, a spacious quest suite, and the indulgent main suite with its walk-in dressing room and full...