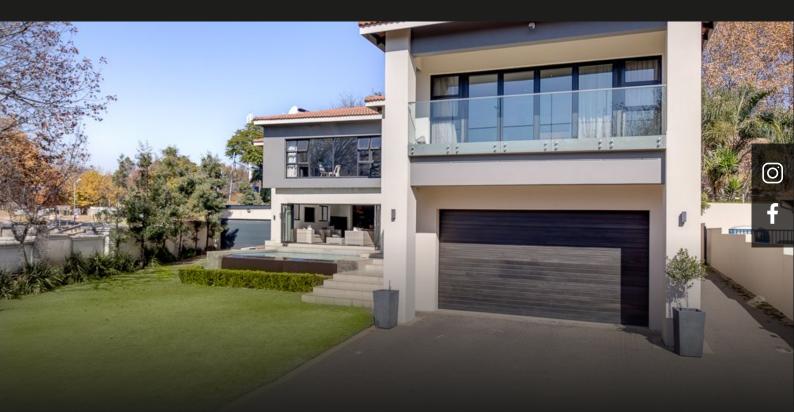

## Immaculate contemporary family home in 4 4 3.5 2 2 secure estate

This immaculate contemporary home - with its abundance of features and natural light - is set in an excellent location for easy access to top schools, shopping centres, the Sandton CBD, and the highway. Power backup is assured via the inverter with batteries and 12 solar panels. From the double-volume entrance with its floor-to-ceiling windows, a glass wall looks onto the entertainment lounge leading through sliding doors to the covered patio with built-in braai and kitchenette, overlooking the heated rimflow pool, and jungle gym. The enormous gourmet social kitchen - open to the dining room and formal lounge - has a centre island, loads of storage capacity in its soft-close cabinetry, and a separate scullery. Upstairs, via a contemporary floating staircase, is the huge pyjama lounge, generous home office with fitted cabinetry, two "Jack-and-Jill" bedrooms sharing a bathroom, a spacious quest suite, and the indulgent main suite with its walk-in dressing room and full...