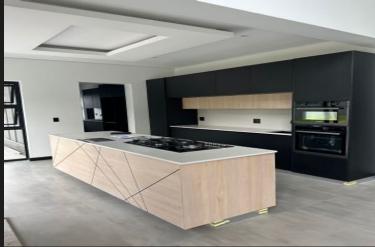

## R8,750,000 Bryanston, Sandton

Move in before the end of 2024! We are excited to offer this magnificent SPS arch & design home currently under construction. The sought after contemporary design leads one from the entrance visually through to the garden, patio and integrated pool. Open plan living is enhanced with double volume areas and excellent flow. Minimalistic styling and up-market finishes throughout. Excellent location within an estate of 4 homes and within the Devonshire Bryanston East enclosure. Accommodation: Lounge, double volume dining, kitchen open plan area Guest cloakroom 4 Bedrooms en-suite PJ Lounge Scullery Triple garaging OR Double Garaging + Staff accommodation