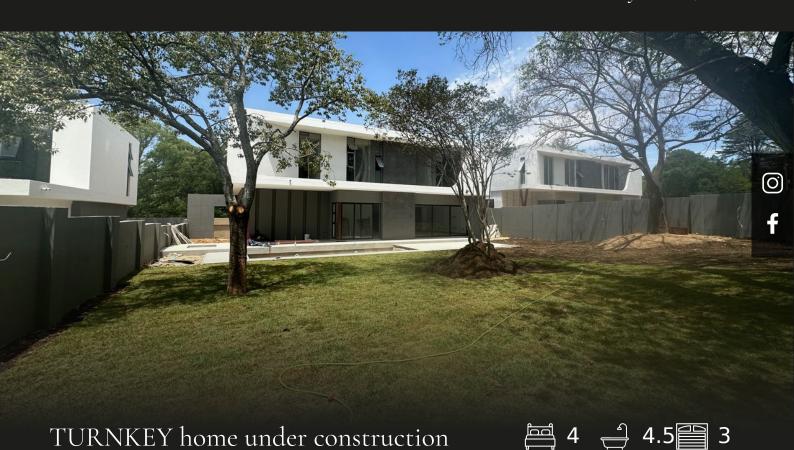

## R8,750,000 Bryanston, Sandton

Move in before the end of 2024! We are excited to offer this magnificent SPS arch & design home currently under construction. The sought after contemporary design leads one from the entrance visually through to the garden, patio and integrated pool. Open plan living is enhanced with double volume areas and excellent flow. Minimalistic styling and up-market finishes throughout. Excellent location within an estate of 4 homes and within the Devonshire Bryanston East enclosure. Accommodation: Lounge, double volume dining, kitchen open plan area Guest cloakroom 4 Bedrooms en-suite PJ Lounge Scullery Triple garaging OR Double Garaging + Staff accommodation

## Features

| Interior |     |              |     | Exterior |     |          |       |
|----------|-----|--------------|-----|----------|-----|----------|-------|
| Bedrooms | 4   | Bathrooms    | 4.5 | Garages  | 3   | Security | Yes   |
| Kitchens | 1.5 | Recep. Rooms | 3   | Pool     | Yes | Views    | False |