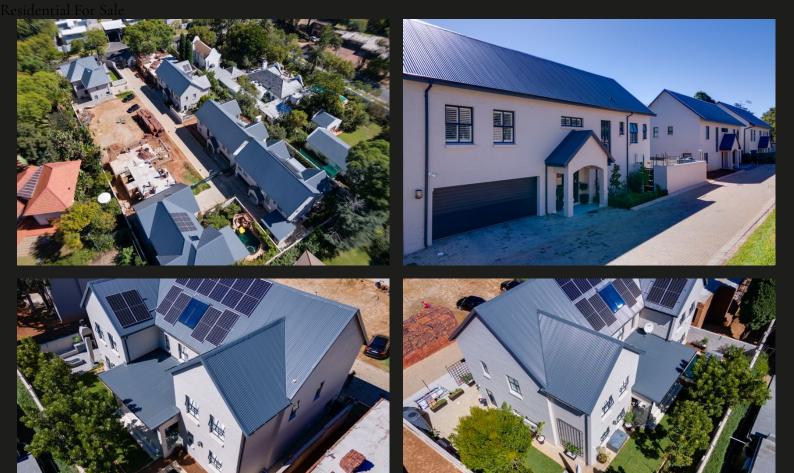

## R6,200,000

Bryanston, Sandton

TURNKEY home under construction: Move in before the end of the year (NO TRANSFER DUTY)

Rare opportunity to move into a brand new home within 4 months, selecting your own finishes! This beautiful french contemporary family home offers elegance and spacious open plan living. Located in prestigious Mount Street within a secured complex of 8 homes. Excellent layout and quality finishes. Luxurious main bedroom suite opening onto balcony, generous en-suite bedrooms, downstairs guest cloakroom, and the choice of a guest suite or staff accommodation. Entertainers patio onto optional pool. Finishes include black aluminium windows and doors, high ceilings, Kitchen Studio kitchen, Smeg oven and hob, Hans Grohe sanitary ware, solar geyser and more..... Green initiatives throughout. Land 442m2 House 331m2 plus 44m2 balcony