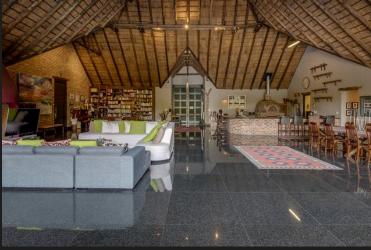

## R10,900,000 Bryanston, Sandton

Huge investment opportunity / future development opportunity!

☐ 7 ← 7.5 ☐ 0

Set on 3 acres of land, one of the largest remaining stands in Bryanston. Enjoy your very own African bush lodge right in the city where you will feel worlds away from the hustle and bustle of city life while being only minutes away from all amenities. This charming property - with its towering trees and extensive gardens - presents a wonderful investment opportunity with its 6 dwellings, including 5 separate cottages with a monthly income generation potential of R100 000. It also offers a future development opportunity in its prime location. In addition to the main dwelling - with its huge triple-volume entertainment space showcasing a dining area, lounge with massive fireplace, library area, kitchen, pizza oven, bar, large covered entertainer's patio, en-suite bedroom, and guest cloakroom - the property comprises 5 private, lettable cottages:  $1 \times 2$ -bedroom with small study  $1 \times 2$ -bedroom  $2 \times 1$ -bedroom 1 studio (with an open-plan bedroom) A rare find with huge potential.