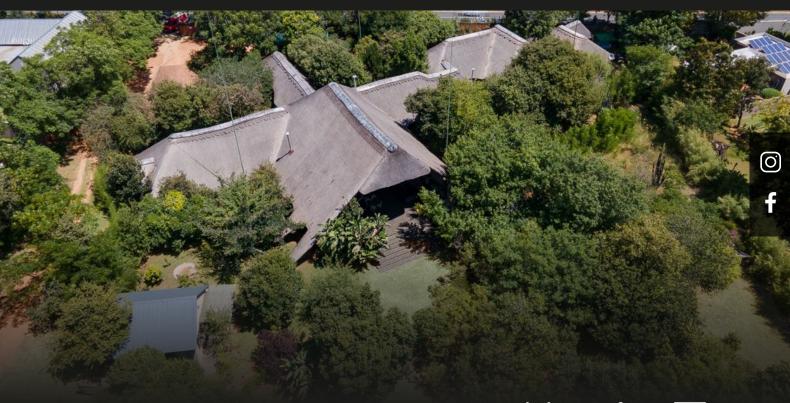

## R10,900,000 Bryanston, Sandton

Huge investment opportunity / future development opportunity!

☐ 7 ← 7.5 ☐ 0

Set on 3 acres of land, one of the largest remaining stands in Bryanston. Enjoy your very own African bush lodge right in the city where you will feel worlds away from the hustle and bustle of city life while being only minutes away from all amenities. This charming property - with its towering trees and extensive gardens - presents a wonderful investment opportunity with its 6 dwellings, including 5 separate cottages with a monthly income generation potential of R100 000. It also offers a future development opportunity in its prime location. In addition to the main dwelling - with its huge triple-volume entertainment space showcasing a dining area, lounge with massive fireplace, library area, kitchen, pizza oven, bar, large covered entertainer's patio, en-suite bedroom, and guest cloakroom - the property comprises 5 private, lettable cottages:  $1 \times 2$ -bedroom with small study  $1 \times 2$ -bedroom  $2 \times 1$ -bedroom 1 studio (with an open-plan bedroom) A rare find with huge potential.