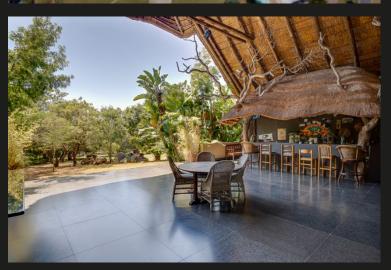

## R10,900,000 Bryanston, Sandton

Huge investment opportunity / future development opportunity!

☐ 7 ← 7.5 ☐ 0

Set on 3 acres of land, one of the largest remaining stands in Bryanston. Enjoy your very own African bush lodge right in the city where you will feel worlds away from the hustle and bustle of city life while being only minutes away from all amenities. This charming property - with its towering trees and extensive gardens - presents a wonderful investment opportunity with its 6 dwellings, including 5 separate cottages with a monthly income generation potential of R100 000. It also offers a future development opportunity in its prime location. In addition to the main dwelling - with its huge triple-volume entertainment space showcasing a dining area, lounge with massive fireplace, library area, kitchen, pizza oven, bar, large covered entertainer's patio, en-suite bedroom, and guest cloakroom - the property comprises 5 private, lettable cottages:  $1 \times 2$ -bedroom with small study  $1 \times 2$ -bedroom  $2 \times 1$ -bedroom 1 studio (with an open-plan bedroom) A rare find with huge potential.