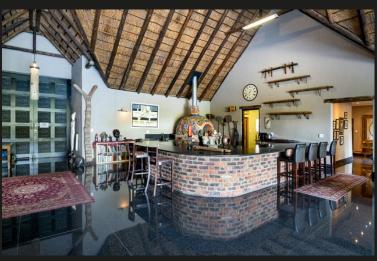

## R10,900,000 Bryanston, Sandton

Huge investment opportunity / future development opportunity!

☐ 7 ← 7.5 ☐ 0

Set on 3 acres of land, one of the largest remaining stands in Bryanston. Enjoy your very own African bush lodge right in the city where you will feel worlds away from the hustle and bustle of city life while being only minutes away from all amenities. This charming property - with its towering trees and extensive gardens - presents a wonderful investment opportunity with its 6 dwellings, including 5 separate cottages with a monthly income generation potential of R100 000. It also offers a future development opportunity in its prime location. In addition to the main dwelling - with its huge triple-volume entertainment space showcasing a dining area, lounge with massive fireplace, library area, kitchen, pizza oven, bar, large covered entertainer's patio, en-suite bedroom, and guest cloakroom - the property comprises 5 private, lettable cottages:  $1 \times 2$ -bedroom with small study  $1 \times 2$ -bedroom  $2 \times 1$ -bedroom 1 studio (with an open-plan bedroom) A rare find with huge potential.