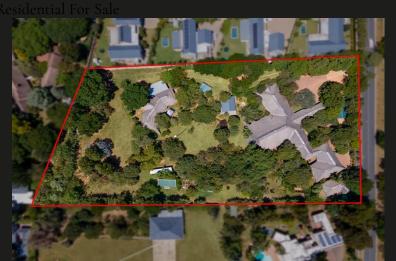

## R10,900,000 Bryanston, Sandton

Huge investment opportunity / future development opportunity!

☐ 7 ← 7.5 ☐ 0

Set on 3 acres of land, one of the largest remaining stands in Bryanston. Enjoy your very own African bush lodge right in the city where you will feel worlds away from the hustle and bustle of city life while being only minutes away from all amenities. This charming property - with its towering trees and extensive gardens - presents a wonderful investment opportunity with its 6 dwellings, including 5 separate cottages with a monthly income generation potential of R100 000. It also offers a future development opportunity in its prime location. In addition to the main dwelling - with its huge triple-volume entertainment space showcasing a dining area, lounge with massive fireplace, library area, kitchen, pizza oven, bar, large covered entertainer's patio, en-suite bedroom, and guest cloakroom - the property comprises 5 private, lettable cottages:  $1 \times 2$ -bedroom with small study  $1 \times 2$ -bedroom  $2 \times 1$ -bedroom 1 studio (with an open-plan bedroom) A rare find with huge potential.

## Sizes

Internal 1000m<sup>2</sup> External 12000m<sup>2</sup>

Web Ref: RL20676 www.hamiltons.co.za