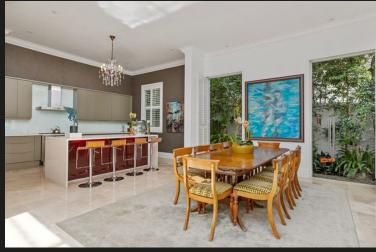

## Gorgeous immaculate Georgian CLUSTER in BOOMED enclosure

This immaculate Georgian in an upmarket estate of 4 homes, is set within a guarded and patrolled enclosure. Boasting a fluid floor plan and voluminous 4m high ceilings with an abundance of natural light. From the double-volume entrance, 3 spacious open-plan receptions flank the entertainer's covered patio overlooking the feature pool with manicured gardens and towering trees, and space to extend this. Gourmet social contemporary kitchen with central island and large scullery. 4 Spacious bedroom suites, generous main with private lounge, beautifully appointed bathrooms, and dedicated study. Luxuriously appointed private cottage with kitchenette and bedroom suite/lux staff accommodation. Garaging for 3 cars. Inverter-assisted backup power. Asking R8.5m, offers from R6,95m

## Features

| Interior                        |                 |                           |          | Exterior                     |                    |                     |                |
|---------------------------------|-----------------|---------------------------|----------|------------------------------|--------------------|---------------------|----------------|
| Bedrooms<br>Kitchens<br>Studies | 4<br>1<br>1     | Bathrooms<br>Recep. Rooms | 4.5<br>3 | Garages<br>Security<br>Views | 3<br>Yes<br>False  | Domestic Ad<br>Pool | ccom. 1<br>Yes |
| Sizes                           |                 |                           |          | Financial                    |                    |                     |                |
| Internal<br>External            | 680m²<br>1000m² |                           |          | Rates<br>Levies              | 4130.00<br>1000.00 |                     |                |