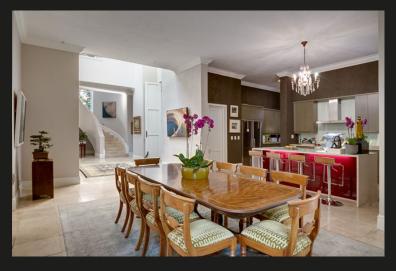

## Gorgeous immaculate Georgian CLUSTER in BOOMED enclosure

This immaculate Georgian in an upmarket estate of 4 homes, is set within a guarded and patrolled enclosure. Boasting a fluid floor plan and voluminous 4m high ceilings with an abundance of natural light. From the double-volume entrance, 3 spacious open-plan receptions flank the entertainer's covered patio overlooking the feature pool with manicured gardens and towering trees, and space to extend this. Gourmet social contemporary kitchen with central island and large scullery. 4 Spacious bedroom suites, generous main with private lounge, beautifully appointed bathrooms, and dedicated study. Luxuriously appointed private cottage with kitchenette and bedroom suite/lux staff accommodation. Garaging for 3 cars. Inverter-assisted backup power. Asking R8.5m, offers from R6,95m

## Features

| Interior                        |                 |                           |          | Exterior                     |                    |                     |                |
|---------------------------------|-----------------|---------------------------|----------|------------------------------|--------------------|---------------------|----------------|
| Bedrooms<br>Kitchens<br>Studies | 4<br>1<br>1     | Bathrooms<br>Recep. Rooms | 4.5<br>3 | Garages<br>Security<br>Views | 3<br>Yes<br>False  | Domestic Ad<br>Pool | ccom. 1<br>Yes |
| Sizes                           |                 |                           |          | Financial                    |                    |                     |                |
| Internal<br>External            | 680m²<br>1000m² |                           |          | Rates<br>Levies              | 4130.00<br>1000.00 |                     |                |