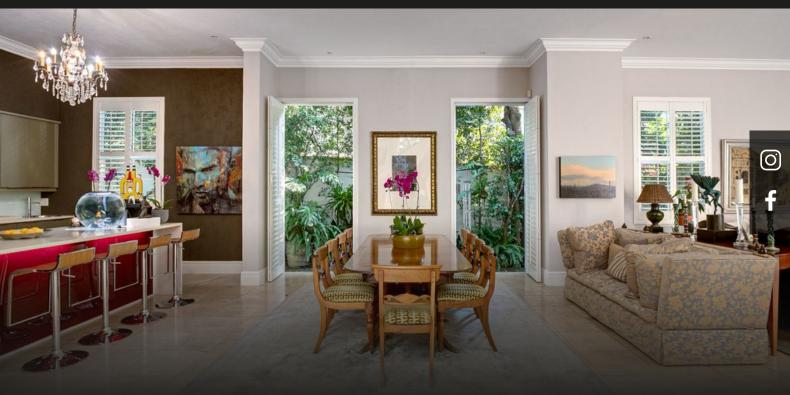

## Gorgeous immaculate Georgian CLUSTER in BOOMED enclosure

This immaculate Georgian in an upmarket estate of 4 homes, is set within a guarded and patrolled enclosure. Boasting a fluid floor plan and voluminous 4m high ceilings with an abundance of natural light. From the double-volume entrance, 3 spacious open-plan receptions flank the entertainer's covered patio overlooking the feature pool with manicured gardens and towering trees, and space to extend this. Gourmet social contemporary kitchen with central island and large scullery. 4 Spacious bedroom suites, generous main with private lounge, beautifully appointed bathrooms, and dedicated study. Luxuriously appointed private cottage with kitchenette and bedroom suite/lux staff accommodation. Garaging for 3 cars. Inverter-assisted backup power. Asking R8.5m, offers from R6,95m

## Features

| Interior                        |                 |                           |          | Exterior                     |                    |                     |                |
|---------------------------------|-----------------|---------------------------|----------|------------------------------|--------------------|---------------------|----------------|
| Bedrooms<br>Kitchens<br>Studies | 4<br>1<br>1     | Bathrooms<br>Recep. Rooms | 4.5<br>3 | Garages<br>Security<br>Views | 3<br>Yes<br>False  | Domestic Ad<br>Pool | ccom. 1<br>Yes |
| Sizes                           |                 |                           |          | Financial                    |                    |                     |                |
| Internal<br>External            | 680m²<br>1000m² |                           |          | Rates<br>Levies              | 4130.00<br>1000.00 |                     |                |