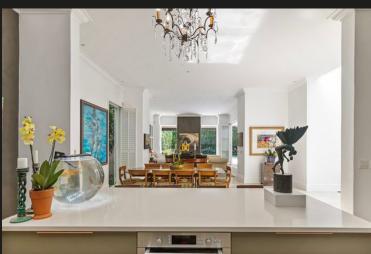

## Gorgeous immaculate Georgian CLUSTER in BOOMED enclosure

This immaculate Georgian in an upmarket estate of 4 homes, is set within a guarded and patrolled enclosure. Boasting a fluid floor plan and voluminous 4m high ceilings with an abundance of natural light. From the double-volume entrance, 3 spacious open-plan receptions flank the entertainer's covered patio overlooking the feature pool with manicured gardens and towering trees, and space to extend this. Gourmet social contemporary kitchen with central island and large scullery. 4 Spacious bedroom suites, generous main with private lounge, beautifully appointed bathrooms, and dedicated study. Luxuriously appointed private cottage with kitchenette and bedroom suite/lux staff accommodation. Garaging for 3 cars. Inverter-assisted backup power. Asking R8.5m, offers from R6,95m