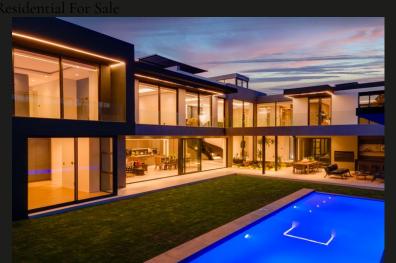

## R18,500,000 Bryanston, Sandton

Magnificent new contemporary home on 3 📛 5 🛁 6 📋 4 floors with views in secure boomed estate

This magnificent, new cluster home is a contemporary masterpiece with gorgeous finishes and attention to the finest detail, and set on the view slopes of Eccleston Crescent. Walk from the light-filled entrance, past an atrium with indigenous plants, into the spacious open-plan kitchen, dining, and lounge with gas fireplace, all opening to the entertainer's covered patio with builtin braai and bar, rim-flow pool and garden through aluminium sliding doors. Feature wine cellar with backlit shelves, visible through a large pane of glass. Past the lounge is the elegant guest suite with sliding doors to the garden. The social kitchen, with its integrated Siemens appliances (fridge/freezer, microwave, oven, coffee machine) has a centre island with 5-burner gas hob and an ingenious angled counter. Loads of cupboard and storage space behind designer automated cupboard doors. The separate scullery has integrated Siemens washer, dryer, and dishwasher appliances. Also on the ground floor is the...