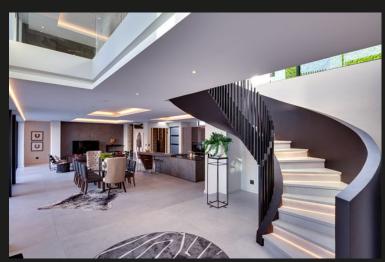

## R18,500,000 Bryanston, Sandton

Magnificent new contemporary home on 3 📛 5 🛁 6 📋 4 floors with views in secure boomed estate

This magnificent, new cluster home is a contemporary masterpiece with gorgeous finishes and attention to the finest detail, and set on the view slopes of Eccleston Crescent. Walk from the light-filled entrance, past an atrium with indigenous plants, into the spacious open-plan kitchen, dining, and lounge with gas fireplace, all opening to the entertainer's covered patio with builtin braai and bar, rim-flow pool and garden through aluminium sliding doors. Feature wine cellar with backlit shelves, visible through a large pane of glass. Past the lounge is the elegant guest suite with sliding doors to the garden. The social kitchen, with its integrated Siemens appliances (fridge/freezer, microwave, oven, coffee machine) has a centre island with 5-burner gas hob and an ingenious angled counter. Loads of cupboard and storage space behind designer automated cupboard doors. The separate scullery has integrated Siemens washer, dryer, and dishwasher appliances. Also on the ground floor is the...