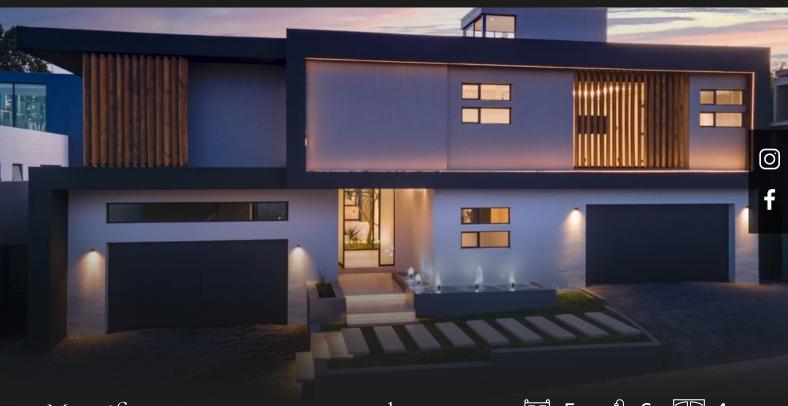

## R18,500,000 Bryanston, Sandton

Magnificent new contemporary home on 3 📛 5 🛁 6 📋 4 floors with views in secure boomed estate

This magnificent, new cluster home is a contemporary masterpiece with gorgeous finishes and attention to the finest detail, and set on the view slopes of Eccleston Crescent. Walk from the light-filled entrance, past an atrium with indigenous plants, into the spacious open-plan kitchen, dining, and lounge with gas fireplace, all opening to the entertainer's covered patio with builtin braai and bar, rim-flow pool and garden through aluminium sliding doors. Feature wine cellar with backlit shelves, visible through a large pane of glass. Past the lounge is the elegant guest suite with sliding doors to the garden. The social kitchen, with its integrated Siemens appliances (fridge/freezer, microwave, oven, coffee machine) has a centre island with 5-burner gas hob and an ingenious angled counter. Loads of cupboard and storage space behind designer automated cupboard doors. The separate scullery has integrated Siemens washer, dryer, and dishwasher appliances. Also on the ground floor is the...