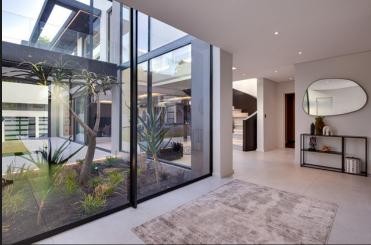

## R18,500,000 Bryanston, Sandton

Magnificent new contemporary home on 3 📛 5 🛁 6 📋 4 floors with views in secure boomed estate

This magnificent, new cluster home is a contemporary masterpiece with gorgeous finishes and attention to the finest detail, and set on the view slopes of Eccleston Crescent. Walk from the light-filled entrance, past an atrium with indigenous plants, into the spacious open-plan kitchen, dining, and lounge with gas fireplace, all opening to the entertainer's covered patio with builtin braai and bar, rim-flow pool and garden through aluminium sliding doors. Feature wine cellar with backlit shelves, visible through a large pane of glass. Past the lounge is the elegant guest suite with sliding doors to the garden. The social kitchen, with its integrated Siemens appliances (fridge/freezer, microwave, oven, coffee machine) has a centre island with 5-burner gas hob and an ingenious angled counter. Loads of cupboard and storage space behind designer automated cupboard doors. The separate scullery has integrated Siemens washer, dryer, and dishwasher appliances. Also on the ground floor is the...