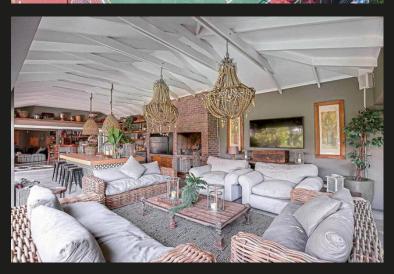

## Gorgeous family home on large stand in boomed road with tennis court

Gorgeous family home on a large stand in a secure, boomed road with a tennis court Set deep within a walled and gated enclosure in Bryanston East, this exquisite home on 2700+ sqm of lush, mature gardens with a floodlit tennis court and pool offers spacious open-plan receptions all opening to an entertainer's covered patio with bar and outdoor kitchen, flanking the feature pool. From the entrance 3 open-plan receptions lead to the kitchen with a central island and sep scullery. The dining room leads to a private greened courtyard. Entertainer's bar and covered patio with an outdoor kitchen, overlooking the pool and decking. 5 Double sunny bedrooms (main and 1 other en suite). The main suite is beautifully appointed with doors to the patio, and an outdoor bath and shower. Completely renovated bathrooms. Separate self-contained newly completed cottage with private lounge/kitchen and en-suite bedroom. Lux teenage pad or staff accommodation for 2. Garaging for 3 / 4 and a gym....