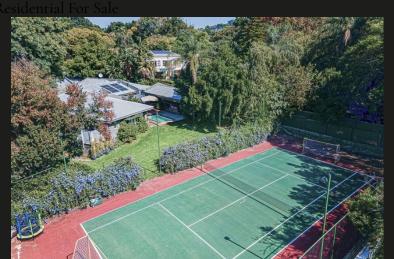

## Gorgeous family home on large stand in boomed road with tennis court

Gorgeous family home on a large stand in a secure, boomed road with a tennis court Set deep within a walled and gated enclosure in Bryanston East, this exquisite home on 2700+ sqm of lush, mature gardens with a floodlit tennis court and pool offers spacious open-plan receptions all opening to an entertainer's covered patio with bar and outdoor kitchen, flanking the feature pool. From the entrance 3 open-plan receptions lead to the kitchen with a central island and sep scullery. The dining room leads to a private greened courtyard. Entertainer's bar and covered patio with an outdoor kitchen, overlooking the pool and decking. 5 Double sunny bedrooms (main and 1 other en suite). The main suite is beautifully appointed with doors to the patio, and an outdoor bath and shower. Completely renovated bathrooms. Separate self-contained newly completed cottage with private lounge/kitchen and en-suite bedroom. Lux teenage pad or staff accommodation for 2. Garaging for 3 / 4 and a gym....