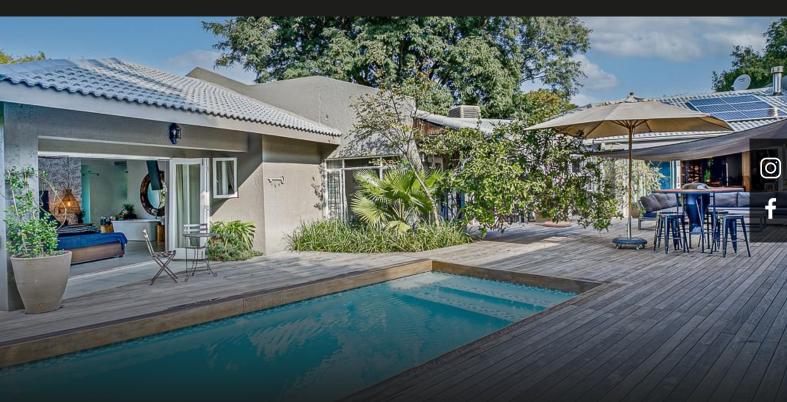

## Gorgeous family home on large stand in boomed road with tennis court

Gorgeous family home on a large stand in a secure, boomed road with a tennis court Set deep within a walled and gated enclosure in Bryanston East, this exquisite home on 2700+ sqm of lush, mature gardens with a floodlit tennis court and pool offers spacious open-plan receptions all opening to an entertainer's covered patio with bar and outdoor kitchen, flanking the feature pool. From the entrance 3 open-plan receptions lead to the kitchen with a central island and sep scullery. The dining room leads to a private greened courtyard. Entertainer's bar and covered patio with an outdoor kitchen, overlooking the pool and decking. 5 Double sunny bedrooms (main and 1 other en suite). The main suite is beautifully appointed with doors to the patio, and an outdoor bath and shower. Completely renovated bathrooms. Separate self-contained newly completed cottage with private lounge/kitchen and en-suite bedroom. Lux teenage pad or staff accommodation for 2. Garaging for 3 / 4 and a gym....