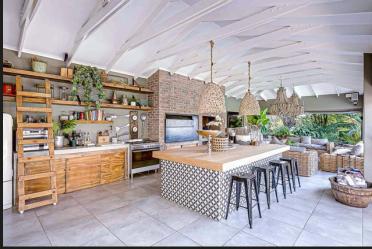

## Gorgeous family home on large stand in boomed road with tennis court

Gorgeous family home on a large stand in a secure, boomed road with a tennis court Set deep within a walled and gated enclosure in Bryanston East, this exquisite home on 2700+ sqm of lush, mature gardens with a floodlit tennis court and pool offers spacious open-plan receptions all opening to an entertainer's covered patio with bar and outdoor kitchen, flanking the feature pool. From the entrance 3 open-plan receptions lead to the kitchen with a central island and sep scullery. The dining room leads to a private greened courtyard. Entertainer's bar and covered patio with an outdoor kitchen, overlooking the pool and decking. 5 Double sunny bedrooms (main and 1 other en suite). The main suite is beautifully appointed with doors to the patio, and an outdoor bath and shower. Completely renovated bathrooms. Separate self-contained newly completed cottage with private lounge/kitchen and en-suite bedroom. Lux teenage pad or staff accommodation for 2. Garaging for 3 / 4 and a gym....