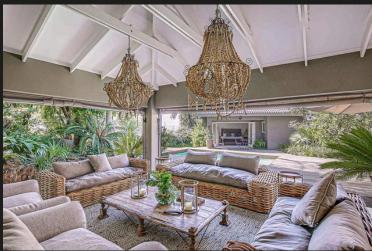

## Gorgeous family home on large stand in boomed road with tennis court

Gorgeous family home on a large stand in a secure, boomed road with a tennis court Set deep within a walled and gated enclosure in Bryanston East, this exquisite home on 2700+ sqm of lush, mature gardens with a floodlit tennis court and pool offers spacious open-plan receptions all opening to an entertainer's covered patio with bar and outdoor kitchen, flanking the feature pool. From the entrance 3 open-plan receptions lead to the kitchen with a central island and sep scullery. The dining room leads to a private greened courtyard. Entertainer's bar and covered patio with an outdoor kitchen, overlooking the pool and decking. 5 Double sunny bedrooms (main and 1 other en suite). The main suite is beautifully appointed with doors to the patio, and an outdoor bath and shower. Completely renovated bathrooms. Separate self-contained newly completed cottage with private lounge/kitchen and en-suite bedroom. Lux teenage pad or staff accommodation for 2. Garaging for 3 / 4 and a gym....