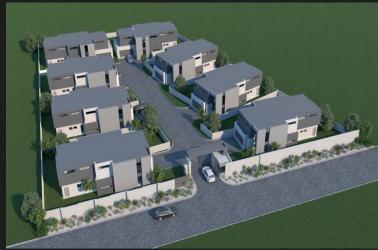

## UNDER CONSTRUCTION: Off plan development cluster home #7, 129 Grosvenor, R5,97m (no transfer duty)

UNDER CONSTRUCTION: Off plan development cluster home #7, 129 Grosvenor This residential development offers sought-after contemporary, modular, minimalistic designs, with generous gardens. These 8 freehold homes are located in the heart of Bryanston, in a secured cluster estate with excellent access to the Sandton CBD. Downstairs: double volumed entrance hall, floating staircase, open plan living rooms, closed scullery, covered patio and staff accommodation. Upstairs: 3 bedrooms en-suite plus main bedroom en-suite with dressing room, PJ lounge and study alcove. Unit 7 is under construction; move quickly and you could move in before the end of the year! Purchasers still have time to personalise their new home finishes. Ptn 7: 511m2 stand, 336m2 home

## Features

| Interior                        |                   |                           |          | Exterior                     |                   |                               |
|---------------------------------|-------------------|---------------------------|----------|------------------------------|-------------------|-------------------------------|
| Bedrooms<br>Kitchens<br>Studies | 4<br>1.5<br>0.5   | Bathrooms<br>Recep. Rooms | 4.5<br>3 | Garages<br>Security<br>Views | 2<br>Yes<br>False | Domestic Accom. 1<br>Pool Yes |
| Sizes                           |                   |                           |          |                              |                   |                               |
| Internal<br>External            | 336m <sup>2</sup> |                           |          |                              |                   |                               |