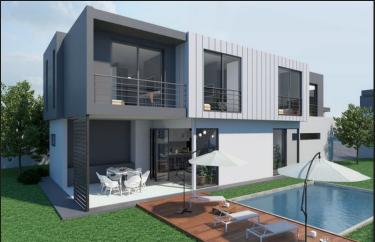

## UNDER CONSTRUCTION: Off plan development cluster home #7, 129 Grosvenor, R5,97m (no transfer duty)

UNDER CONSTRUCTION: Off plan development cluster home #7, 129 Grosvenor This residential development offers sought-after contemporary, modular, minimalistic designs, with generous gardens. These 8 freehold homes are located in the heart of Bryanston, in a secured cluster estate with excellent access to the Sandton CBD. Downstairs: double volumed entrance hall, floating staircase, open plan living rooms, closed scullery, covered patio and staff accommodation. Upstairs: 3 bedrooms en-suite plus main bedroom en-suite with dressing room, PJ lounge and study alcove. Unit 7 is under construction; move quickly and you could move in before the end of the year! Purchasers still have time to personalise their new home finishes. Ptn 7: 511m2 stand, 336m2 home