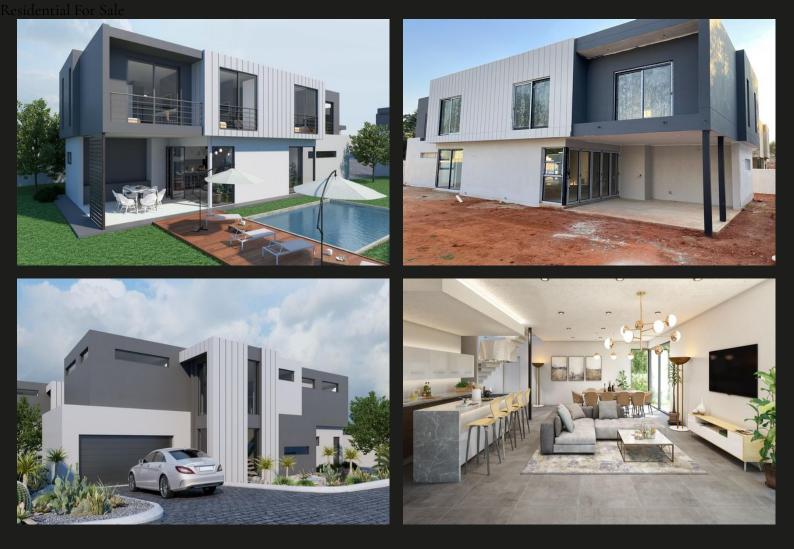

## 65% SOLD: OFF PLAN DEVELOPMENT: Contemporary cluster home from R5,678m no transfer duty)

65% SOLD: OFF PLAN DEVELOPMENT: 129 Grosvenor This residential development offers sought-after contemporary, modular, minimalistic designs, with generous gardens. These 8 freehold homes are located in the heart of Bryanston, in a secured cluster estate with excellent access to the Sandton CBD. Downstairs: double volumed entrance hall, floating staircase, open plan living rooms, closed scullery, covered patio and staff accommodation. Upstairs: 3 bedrooms en-suite plus main bedroom en-suite with dressing room; PJ lounge and study alcove. Purchasers can personalise their new home, selecting finishes. Stands 1 & 8 available (sizes 631 & 611m2) House Sizes: from 285, 305 and 331m2 Stand 7 (size 511m2) currently under construction with a 336m2 build - available.

## Features

| Interior                        |                 |                           |          | Exterior                     |                   |                                      |
|---------------------------------|-----------------|---------------------------|----------|------------------------------|-------------------|--------------------------------------|
| Bedrooms<br>Kitchens<br>Studies | 4<br>1.5<br>0.5 | Bathrooms<br>Recep. Rooms | 4.5<br>3 | Garages<br>Security<br>Views | 2<br>Yes<br>False | Domestic Accom. <u>1</u><br>Pool Yes |
| Sizes                           |                 |                           |          |                              |                   |                                      |
| Internal<br>External            | 285m²<br>611m²  |                           |          |                              |                   |                                      |