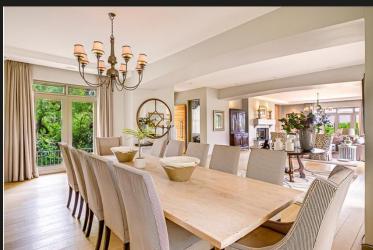

## R18,950,000 Bryanston, Sandton

Super impressive elegant French farmhouse style property within an exclusive estate on Mount St with panoramic views. Built on 3 levels this unique home offers excellent accommodation and the most wonderful entertainment areas flowing out to the wrap around covered patio and pool area. Beautiful entrance into the formal banquet sized living area, through to the expansive family area, all with French doors to the garden and patio . Gourmet social kitchen with pantry and cold room, downstairs guest suite and 5 bedroom suites upstairs including indulgent main bedroom with uninterrupted 180 degree views, all with volumed ceiling height and open trusses, pyjama lounge, study, garaging for 4 cars and luxury double staff suite with living area. Shared tennis and squash courts, lap pool and cricket nets in the estate. Top class security, inverter, borehole, irrigation and so much more!

## Features

exclusive estate on Mount Street

| Interior                        |              |                           |           | Exterio                      | r                   |                     |               |
|---------------------------------|--------------|---------------------------|-----------|------------------------------|---------------------|---------------------|---------------|
| Bedrooms<br>Kitchens<br>Studies | 6<br>1<br>1  | Bathrooms<br>Recep. Rooms | 6.5<br>4  | Garages<br>Security<br>Views |                     | Domestic Ac<br>Pool | com. 2<br>Yes |
| Sizes                           |              |                           | Financial |                              |                     |                     |               |
|                                 | 00m²<br>80m² |                           |           | Rates<br>Levies              | 8744.00<br>10000.00 |                     |               |