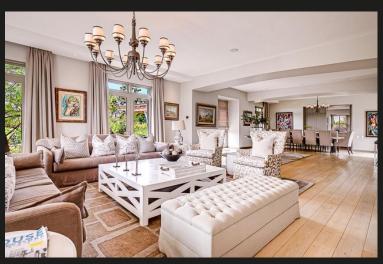

## R18,950,000 Bryanston, Sandton

Super impressive elegant French farmhouse style property within an exclusive estate on Mount St with panoramic views. Built on 3 levels this unique home offers excellent accommodation and the most wonderful entertainment areas flowing out to the wrap around covered patio and pool area. Beautiful entrance into the formal banquet sized living area, through to the expansive family area, all with French doors to the garden and patio . Gourmet social kitchen with pantry and cold room, downstairs guest suite and 5 bedroom suites upstairs including indulgent main bedroom with uninterrupted 180 degree views, all with volumed ceiling height and open trusses, pyjama lounge, study, garaging for 4 cars and luxury double staff suite with living area. Shared tennis and squash courts, lap pool and cricket nets in the estate. Top class security, inverter, borehole, irrigation and so much more!