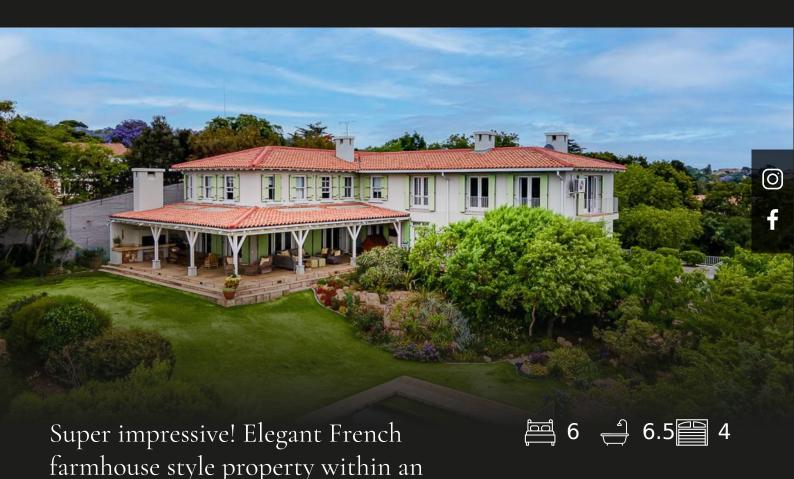

## R18,950,000 Bryanston, Sandton

Super impressive elegant French farmhouse style property within an exclusive estate on Mount St with panoramic views. Built on 3 levels this unique home offers excellent accommodation and the most wonderful entertainment areas flowing out to the wrap around covered patio and pool area. Beautiful entrance into the formal banquet sized living area, through to the expansive family area, all with French doors to the garden and patio . Gourmet social kitchen with pantry and cold room, downstairs guest suite and 5 bedroom suites upstairs including indulgent main bedroom with uninterrupted 180 degree views, all with volumed ceiling height and open trusses, pyjama lounge, study, garaging for 4 cars and luxury double staff suite with living area. Shared tennis and squash courts, lap pool and cricket nets in the estate. Top class security, inverter, borehole, irrigation and so much more!