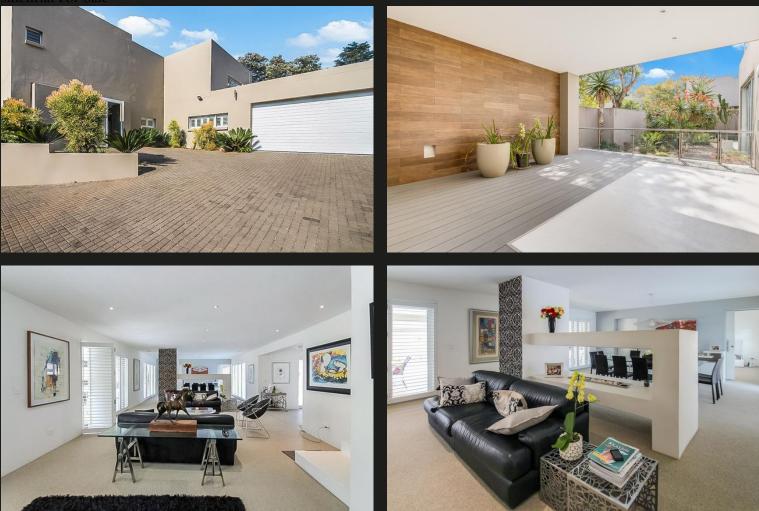

## Light, bright, North-facing contemporary 🛱 3 🕂 2.5 🛱 2 home

CLUSTER - Light, bright, North-facing contemporary home set in a small cluster enclave in a centrally located, boomed enclosure in Bryanston East. This spectacular, non-boundary home on a 1000sqm stand offers lock-up-and-go convenience, excellent finishes, aluminium doors and windows throughout, and a maintenance-free indigenous garden. Covered entrance leads to 3 generous open plan receptions with quartz carpet flooring and double-sided gas fireplace. All open to spacious entertainer's enclosed patio with aluminium sliders on 3 sides overlooking the pool and mature indigenous garden. Gourmet kitchen - opening to breakfast courtyard - with centre island and prep bowl, fitted table, smeg gas/electric cooker, integrated Miele appliances and sep. scullery. Separate laundry room outside adjoining the staff quarters with bathroom, currently used as work from home office space. Security shutter to upstairs with screed floors. Generous, airconditioned main bedroom with dressing room and...

## Features

| Interior                        |                 |                           |          | Exterior                     |                   |                    |                       |
|---------------------------------|-----------------|---------------------------|----------|------------------------------|-------------------|--------------------|-----------------------|
| Bedrooms<br>Kitchens<br>Studies | 3<br>1<br>1     | Bathrooms<br>Recep. Rooms | 2.5<br>3 | Garages<br>Security<br>Views | 2<br>Yes<br>False | Domestic A<br>Pool | ccom. <u>1</u><br>Yes |
| Sizes                           |                 |                           |          | Financial                    |                   |                    |                       |
| Internal<br>External            | 450m²<br>1000m² |                           |          | Rates<br>Levies              | 6000.00<br>400.00 |                    |                       |