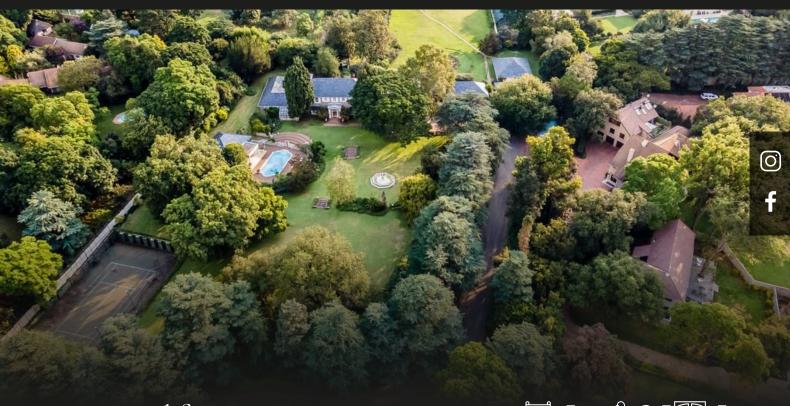

Once-in-a-lifetime opportunity to acquire 📛 5 🛁 2.5🖺 5 this landmark property

Magnificent, fully furnished home on the largest stand in Bryanston: 5.3 acres of borehole-irrigated rolling lawns and mature trees; adjoining 3 acres potentially available. Spacious entrance with crystal chandeliers leads to generous receptions overlooking the magnificent mature gardens and swimming pool. Dining room with handcrafted 8-seater table and chairs underneath a crystal chandelier. Luxurious kitchen with state-of-the-art integrated appliances, 4 eye-level ovens, loads of cupboard space and enormous walk-in pantry. Kitchen leads to outdoor courtyard and full sauna / steam room. Spacious formal lounge with high wooden ceilings and skylights, large fireplace, bespoke furniture and custommade carpets and rugs. Adjoining glass conservatory overlooking the grounds, leading into an intimate, smaller lounge with fireplace. Separate study with bespoke fitted units. 2 large entertainment areas, 1 with full-sized snooker table and solid wooden bar; 1 leading to garden...