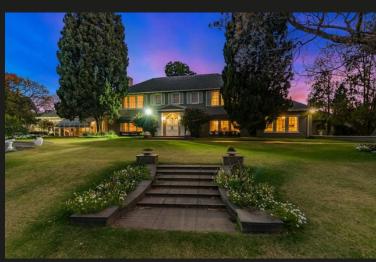

Once-in-a-lifetime opportunity to acquire 📛 5 🛁 2.5🖺 5 this landmark property

Magnificent, fully furnished home on the largest stand in Bryanston: 5.3 acres of borehole-irrigated rolling lawns and mature trees; adjoining 3 acres potentially available. Spacious entrance with crystal chandeliers leads to generous receptions overlooking the magnificent mature gardens and swimming pool. Dining room with handcrafted 8-seater table and chairs underneath a crystal chandelier. Luxurious kitchen with state-of-the-art integrated appliances, 4 eye-level ovens, loads of cupboard space and enormous walk-in pantry. Kitchen leads to outdoor courtyard and full sauna / steam room. Spacious formal lounge with high wooden ceilings and skylights, large fireplace, bespoke furniture and custommade carpets and rugs. Adjoining glass conservatory overlooking the grounds, leading into an intimate, smaller lounge with fireplace. Separate study with bespoke fitted units. 2 large entertainment areas, 1 with full-sized snooker table and solid wooden bar; 1 leading to garden...