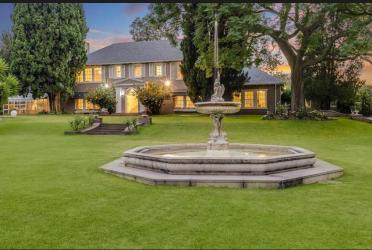

Once-in-a-lifetime opportunity to acquire 📛 5 🛁 2.5🖺 5 this landmark property

Magnificent, fully furnished home on the largest stand in Bryanston: 5.3 acres of borehole-irrigated rolling lawns and mature trees; adjoining 3 acres potentially available. Spacious entrance with crystal chandeliers leads to generous receptions overlooking the magnificent mature gardens and swimming pool. Dining room with handcrafted 8-seater table and chairs underneath a crystal chandelier. Luxurious kitchen with state-of-the-art integrated appliances, 4 eye-level ovens, loads of cupboard space and enormous walk-in pantry. Kitchen leads to outdoor courtyard and full sauna / steam room. Spacious formal lounge with high wooden ceilings and skylights, large fireplace, bespoke furniture and custommade carpets and rugs. Adjoining glass conservatory overlooking the grounds, leading into an intimate, smaller lounge with fireplace. Separate study with bespoke fitted units. 2 large entertainment areas, 1 with full-sized snooker table and solid wooden bar; 1 leading to garden...