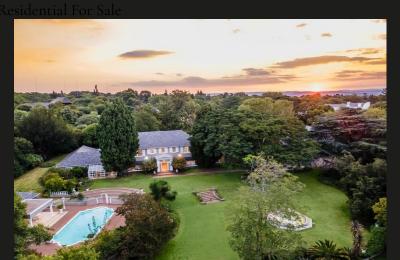

Once-in-a-lifetime opportunity to acquire 📛 5 🛁 2.5🖺 5 this landmark property

Magnificent, fully furnished home on the largest stand in Bryanston: 5.3 acres of borehole-irrigated rolling lawns and mature trees; adjoining 3 acres potentially available. Spacious entrance with crystal chandeliers leads to generous receptions overlooking the magnificent mature gardens and swimming pool. Dining room with handcrafted 8-seater table and chairs underneath a crystal chandelier. Luxurious kitchen with state-of-the-art integrated appliances, 4 eye-level ovens, loads of cupboard space and enormous walk-in pantry. Kitchen leads to outdoor courtyard and full sauna / steam room. Spacious formal lounge with high wooden ceilings and skylights, large fireplace, bespoke furniture and custommade carpets and rugs. Adjoining glass conservatory overlooking the grounds, leading into an intimate, smaller lounge with fireplace. Separate study with bespoke fitted units. 2 large entertainment areas, 1 with full-sized snooker table and solid wooden bar; 1 leading to garden...