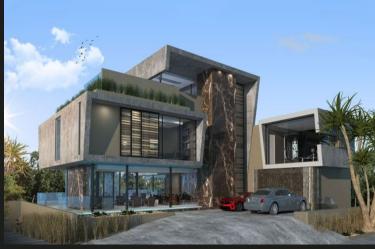

## The epitome of modern perfection!

CLUSTER - An awe-inspiring architectural sculpture set over 4 cantilevered levels and offering breathtaking views in popular Mount Street, this completed superstructure is waiting for you to complete its finishes, to your taste and budget. Undoubtedly one of the premier locations and further in an estate of 10 luxury homes, this masterpiece offers +1 400sqm under roof and is situated on a generous stand. From the elevated entrance, a fluid layout awaits with casual and formal receptions opening to a chef's catering and show kitchen with walk-in cold room. Elevated rim-flow pool to the basement entertainment zone with gym, fitted study, bespoke cellar, billiard room and cinema. Lift access to all 4 levels. 5 double bedroom suites with luxuriously appointed bathrooms and pyjama lounge. Garaging for 6 and staffing for 2. Nothing has been spared to create the epitome of modern perfection.