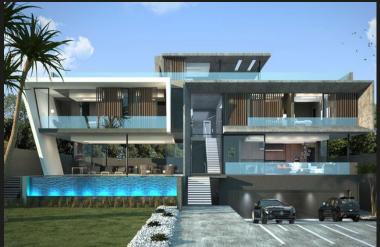

## The epitome of modern perfection!

CLUSTER - An awe-inspiring architectural sculpture set over 4 cantilevered levels and offering breathtaking views in popular Mount Street, this completed superstructure is waiting for you to complete its finishes, to your taste and budget. Undoubtedly one of the premier locations and further in an estate of 10 luxury homes, this masterpiece offers +1 400sqm under roof and is situated on a generous stand. From the elevated entrance, a fluid layout awaits with casual and formal receptions opening to a chef's catering and show kitchen with walk-in cold room. Elevated rim-flow pool to the basement entertainment zone with gym, fitted study, bespoke cellar, billiard room and cinema. Lift access to all 4 levels. 5 double bedroom suites with luxuriously appointed bathrooms and pyjama lounge. Garaging for 6 and staffing for 2. Nothing has been spared to create the epitome of modern perfection.