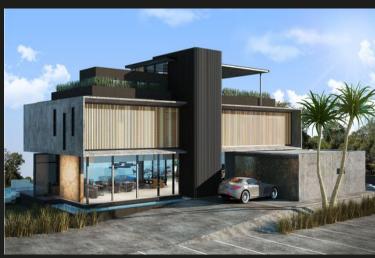

## The epitome of modern perfection!

CLUSTER - An awe-inspiring architectural sculpture set over 4 cantilevered levels and offering breathtaking views in popular Mount Street, this completed superstructure is waiting for you to complete its finishes, to your taste and budget. Undoubtedly one of the premier locations and further in an estate of 10 luxury homes, this masterpiece offers +1 400sqm under roof and is situated on a generous stand. From the elevated entrance, a fluid layout awaits with casual and formal receptions opening to a chef's catering and show kitchen with walk-in cold room. Elevated rim-flow pool to the basement entertainment zone with gym, fitted study, bespoke cellar, billiard room and cinema. Lift access to all 4 levels. 5 double bedroom suites with luxuriously appointed bathrooms and pyjama lounge. Garaging for 6 and staffing for 2. Nothing has been spared to create the epitome of modern perfection.