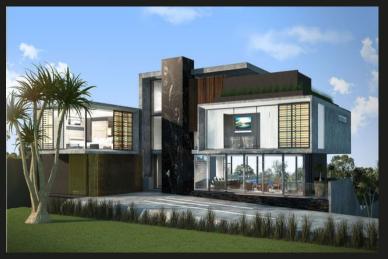

## The epitome of modern perfection!

CLUSTER - An awe-inspiring architectural sculpture set over 4 cantilevered levels and offering breathtaking views in popular Mount Street, this completed superstructure is waiting for you to complete its finishes, to your taste and budget. Undoubtedly one of the premier locations and further in an estate of 10 luxury homes, this masterpiece offers +1 400sqm under roof and is situated on a generous stand. From the elevated entrance, a fluid layout awaits with casual and formal receptions opening to a chef's catering and show kitchen with walk-in cold room. Elevated rim-flow pool to the basement entertainment zone with gym, fitted study, bespoke cellar, billiard room and cinema. Lift access to all 4 levels. 5 double bedroom suites with luxuriously appointed bathrooms and pyjama lounge. Garaging for 6 and staffing for 2. Nothing has been spared to create the epitome of modern perfection.