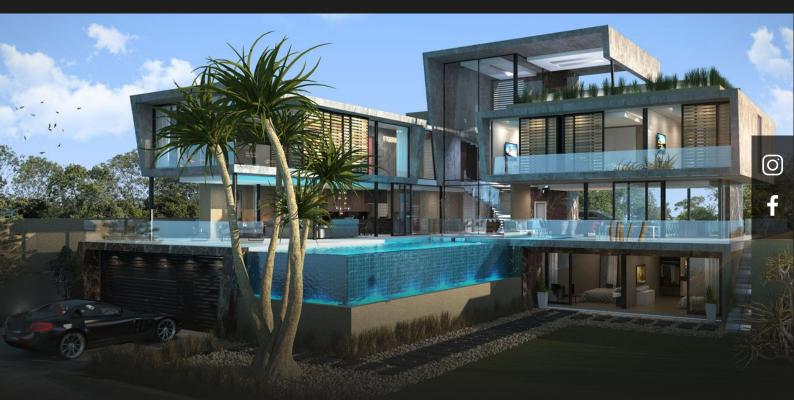

## The epitome of modern perfection!

CLUSTER - An awe-inspiring architectural sculpture set over 4 cantilevered levels and offering breathtaking views in popular Mount Street, this completed superstructure is waiting for you to complete its finishes, to your taste and budget. Undoubtedly one of the premier locations and further in an estate of 10 luxury homes, this masterpiece offers +1 400sqm under roof and is situated on a generous stand. From the elevated entrance, a fluid layout awaits with casual and formal receptions opening to a chef's catering and show kitchen with walk-in cold room. Elevated rim-flow pool to the basement entertainment zone with gym, fitted study, bespoke cellar, billiard room and cinema. Lift access to all 4 levels. 5 double bedroom suites with luxuriously appointed bathrooms and pyjama lounge. Garaging for 6 and staffing for 2. Nothing has been spared to create the epitome of modern perfection.