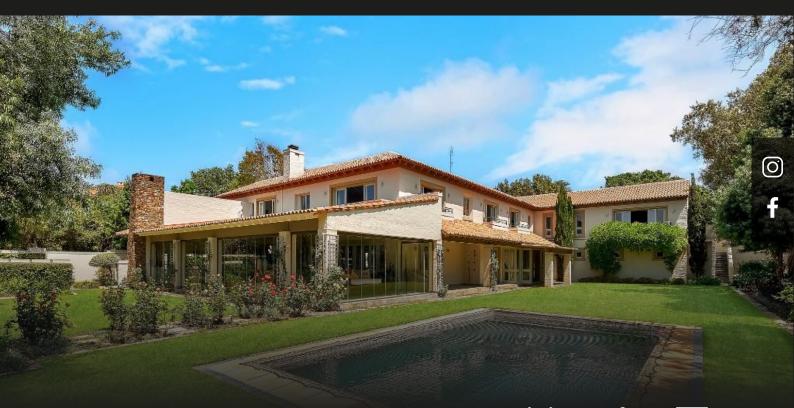

## Undoubtedly the most sought-after Estate 🛛 🛱 5 🚽 5.5 🚰 6 in Mount Street

Set in undoubtedly the most sought-after Estate (6 homes) in Mount Street and on + 3000sqm of manicured grounds with cliff-top views, this exceptional home of + 1500sqm u/ r offers exceptional quality and a phenomenal open-plan flow. From the welcoming motor court with porte cochere to the spacious entrance, numerous expansive receptions spill to the entertainer's covered patio overlooking leveled lawns, feature pool, and great Easterly views. Gourmet social kitchen with walk-in cold rooms, and separate prep kitchen. 5 volumed and spacious bedroom suites, main of indulgent proportions. Pyjama lounge and study. Garaging for 6 cars and lux staffing for 2. A tennis court, squash court, heated lap pool, and cricket pitch are shared by the 6 homes. One of the most refined and elegant homes available today. Asking R21m, offers from R17.99m.