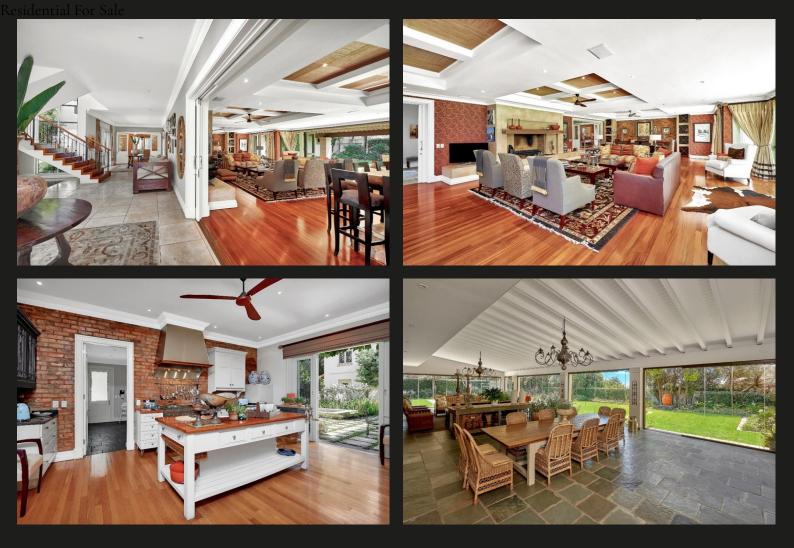

## Undoubtedly the most sought-after Estate 🛛 🛱 5 🚽 5.5 🚰 6 in Mount Street

Set in undoubtedly the most sought-after Estate (6 homes) in Mount Street and on + 3000sqm of manicured grounds with cliff-top views, this exceptional home of + 1500sqm u/ r offers exceptional quality and a phenomenal open-plan flow. From the welcoming motor court with porte cochere to the spacious entrance, numerous expansive receptions spill to the entertainer's covered patio overlooking leveled lawns, feature pool, and great Easterly views. Gourmet social kitchen with walk-in cold rooms, and separate prep kitchen. 5 volumed and spacious bedroom suites, main of indulgent proportions. Pyjama lounge and study. Garaging for 6 cars and lux staffing for 2. A tennis court, squash court, heated lap pool, and cricket pitch are shared by the 6 homes. One of the most refined and elegant homes available today. Asking R21m, offers from R17.99m.