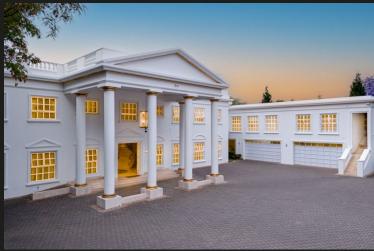

## R24,000,000

Bryanston, Sandton

THE WHITE HOUSE - Baronial residence on an acre of manicured grounds

THE WHITE HOUSE - This baronial residence (+1700sqm), on an acre of manicured grounds in a secure road enclosure, has been meticulously upgraded with no expense spared. From the sweeping entrance with marble staircases, 5 generous receptions with high ceilings and fresco detailing spill to the entertainer's covered patio overlooking the feature pool. Features include a bespoke cigar lounge, cellar, cocktail bar, and dedicated lift. Gourmet catering kitchen. 5 Double bedroom suites, main with his and her bathrooms. Roof-top entertainment bar and extensive lounge with breathtaking views! 400 sqm dedicated office wing plus separate self-contained 3 bedroom cottage. Staffing and garaging for 7 cars. Dedicated guard house.