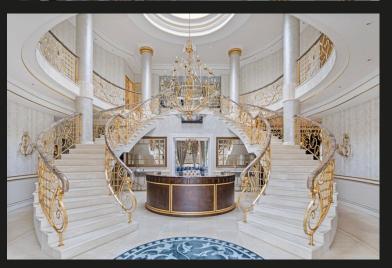

## R24,000,000

Bryanston, Sandton

THE WHITE HOUSE - Baronial residence on an acre of manicured grounds

THE WHITE HOUSE - This baronial residence (+1700sqm), on an acre of manicured grounds in a secure road enclosure, has been meticulously upgraded with no expense spared. From the sweeping entrance with marble staircases, 5 generous receptions with high ceilings and fresco detailing spill to the entertainer's covered patio overlooking the feature pool. Features include a bespoke cigar lounge, cellar, cocktail bar, and dedicated lift. Gourmet catering kitchen. 5 Double bedroom suites, main with his and her bathrooms. Roof-top entertainment bar and extensive lounge with breathtaking views! 400 sqm dedicated office wing plus separate self-contained 3 bedroom cottage. Staffing and garaging for 7 cars. Dedicated guard house.