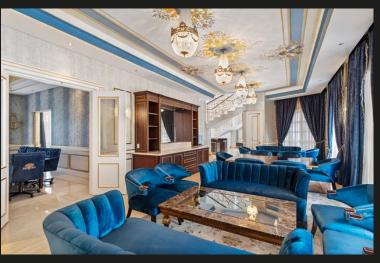

## R24,000,000

Bryanston, Sandton

THE WHITE HOUSE - Baronial residence on an acre of manicured grounds

THE WHITE HOUSE - This baronial residence (+1700sqm), on an acre of manicured grounds in a secure road enclosure, has been meticulously upgraded with no expense spared. From the sweeping entrance with marble staircases, 5 generous receptions with high ceilings and fresco detailing spill to the entertainer's covered patio overlooking the feature pool. Features include a bespoke cigar lounge, cellar, cocktail bar, and dedicated lift. Gourmet catering kitchen. 5 Double bedroom suites, main with his and her bathrooms. Roof-top entertainment bar and extensive lounge with breathtaking views! 400 sqm dedicated office wing plus separate self-contained 3 bedroom cottage. Staffing and garaging for 7 cars. Dedicated guard house.