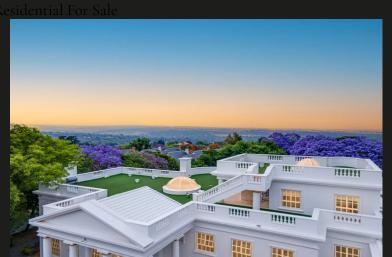

## R24,000,000

Bryanston, Sandton

THE WHITE HOUSE - Baronial residence on an acre of manicured grounds

THE WHITE HOUSE - This baronial residence (+1700sqm), on an acre of manicured grounds in a secure road enclosure, has been meticulously upgraded with no expense spared. From the sweeping entrance with marble staircases, 5 generous receptions with high ceilings and fresco detailing spill to the entertainer's covered patio overlooking the feature pool. Features include a bespoke cigar lounge, cellar, cocktail bar, and dedicated lift. Gourmet catering kitchen. 5 Double bedroom suites, main with his and her bathrooms. Roof-top entertainment bar and extensive lounge with breathtaking views! 400 sqm dedicated office wing plus separate self-contained 3 bedroom cottage. Staffing and garaging for 7 cars. Dedicated guard house.