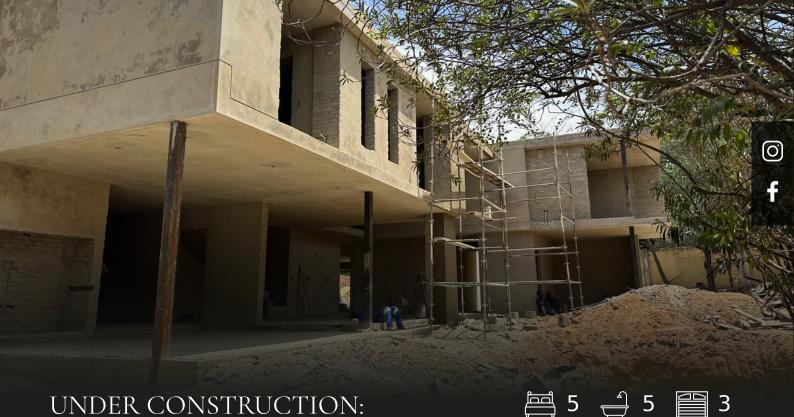

## Contemporary off plan home R8 300 000 (transfer duty land only)

UNDER CONSTRUCTION: This exclusive contemporary standalone home, designed by sought after Chris Sparks architecture, is located in the heart of Bryanston. Offering superb open plan entertainment area, showcasing floating concrete staircase and a large double volume dining area. 5 Generous en-suite bedrooms, 2 with full bathrooms and an upstairs study alcove and PJ Lounge. Triple garaging and Staff Accommodation. Pool optional extra. Purchasers can select their own finishes. Ptn 3: Stand Size 1219m2 Build Size 420m2

## Features

| Interior                        |                 |                           |        | Exterior                     |                  |                              |
|---------------------------------|-----------------|---------------------------|--------|------------------------------|------------------|------------------------------|
| Bedrooms<br>Kitchens<br>Studies | 5<br>1<br>1     | Bathrooms<br>Recep. Rooms | 5<br>4 | Garages<br>Security<br>Views | 3<br>No<br>False | Domestic Accom. 1<br>Pool No |
| Sizes                           |                 |                           |        |                              |                  |                              |
| Internal<br>External            | 420m²<br>1219m² |                           |        |                              |                  |                              |