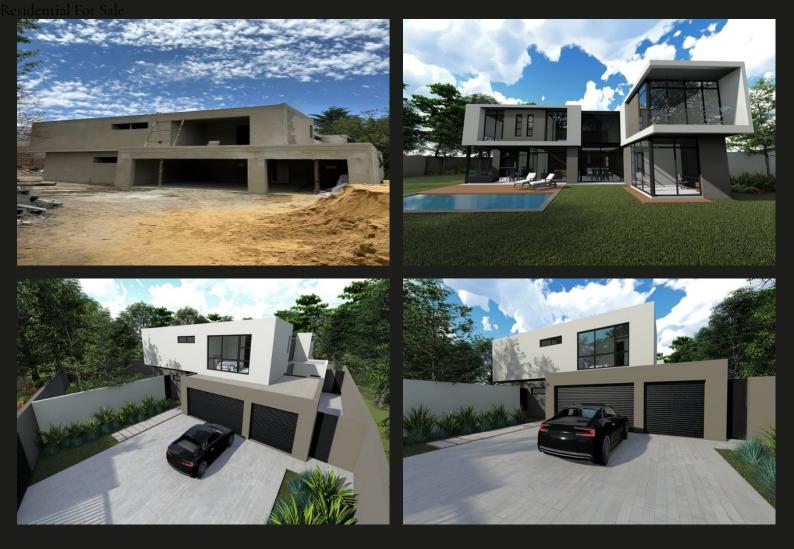

## Contemporary off plan home R8 300 000 (transfer duty land only)

UNDER CONSTRUCTION: This exclusive contemporary standalone home, designed by sought after Chris Sparks architecture, is located in the heart of Bryanston. Offering superb open plan entertainment area, showcasing floating concrete staircase and a large double volume dining area. 5 Generous en-suite bedrooms, 2 with full bathrooms and an upstairs study alcove and PJ Lounge. Triple garaging and Staff Accommodation. Pool optional extra. Purchasers can select their own finishes. Ptn 3: Stand Size 1219m2 Build Size 420m2

## Features

| Interior                        |                 |                           |        | Exterior                     |                  |                              |
|---------------------------------|-----------------|---------------------------|--------|------------------------------|------------------|------------------------------|
| Bedrooms<br>Kitchens<br>Studies | 5<br>1<br>1     | Bathrooms<br>Recep. Rooms | 5<br>4 | Garages<br>Security<br>Views | 3<br>No<br>False | Domestic Accom. 1<br>Pool No |
| Sizes                           |                 |                           |        |                              |                  |                              |
| Internal<br>External            | 420m²<br>1219m² |                           |        |                              |                  |                              |