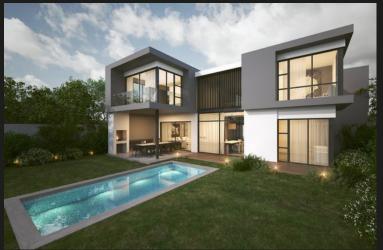

## OFF PLAN DEVELOPMENT: 97 St Audley from R6,975m (no transfer duty) 50% SOLD

4 Exclusive Contemporary homes, in secured cluster estate, located within the sought after boomed and guarded St Audley enclosure, Bryanston. Designed by renowned Chris Sparks Architecture, the minimalistic design focuses on light and open spaces with floor to ceiling glass and double volumed areas. Open plan living, en-suite bedrooms, balconies and generous gardens combine to offer magnificent homes for the select few. Purchasers may select their finishes and tweak the plans to suit their specific requirements. Various plan options available. Stand Sizes: 855 to 905m2 House Sizes: 332 to 507m2 Accommodation: 3/4/5 en-suite bedrooms guest cloakroom study open plan living room, dining room, kitchen scullery covered patio optional staff accommodation double or triple garages

## Features

External

855m<sup>2</sup>

| Interior                        |               |                           |     | Exterior        |          |                   |              |
|---------------------------------|---------------|---------------------------|-----|-----------------|----------|-------------------|--------------|
| Bedrooms<br>Kitchens<br>Studies | 3<br>1.5<br>1 | Bathrooms<br>Recep. Rooms | 3.5 | Garages<br>Pool | 2<br>Yes | Security<br>Views | Yes<br>False |
| Sizes                           |               |                           |     |                 |          |                   |              |
| Internal                        | 332m²         |                           |     |                 |          |                   |              |