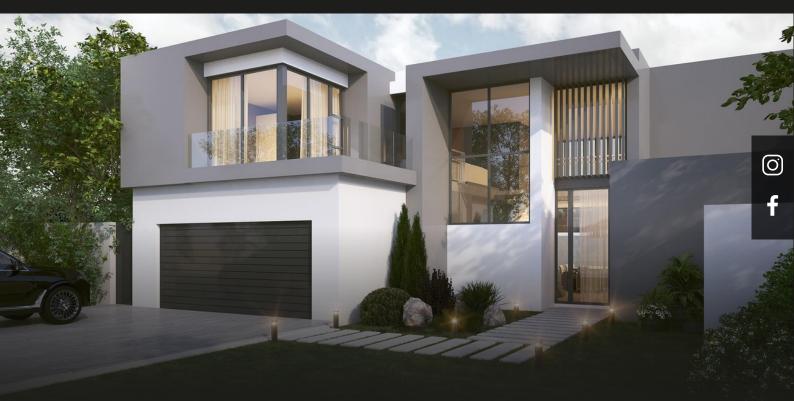

## OFF PLAN DEVELOPMENT: 97 St Audley from R6,975m (no transfer duty) 50% SOLD

4 Exclusive Contemporary homes, in secured cluster estate, located within the sought after boomed and guarded St Audley enclosure, Bryanston. Designed by renowned Chris Sparks Architecture, the minimalistic design focuses on light and open spaces with floor to ceiling glass and double volumed areas. Open plan living, en-suite bedrooms, balconies and generous gardens combine to offer magnificent homes for the select few. Purchasers may select their finishes and tweak the plans to suit their specific requirements. Various plan options available. Stand Sizes: 855 to 905m2 House Sizes: 332 to 507m2 Accommodation: 3/4/5 en-suite bedrooms guest cloakroom study open plan living room, dining room, kitchen scullery covered patio optional staff accommodation double or triple garages

## Features

External

855m<sup>2</sup>

| Interior                        |               |                           |     | Exterior        |          |                   |              |
|---------------------------------|---------------|---------------------------|-----|-----------------|----------|-------------------|--------------|
| Bedrooms<br>Kitchens<br>Studies | 3<br>1.5<br>1 | Bathrooms<br>Recep. Rooms | 3.5 | Garages<br>Pool | 2<br>Yes | Security<br>Views | Yes<br>False |
| Sizes                           |               |                           |     |                 |          |                   |              |
| Internal                        | 332m²         |                           |     |                 |          |                   |              |