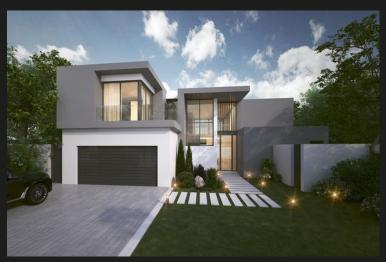

## OFF PLAN DEVELOPMENT: 97 St Audley from R6,975m (no transfer duty) 50% SOLD

4 Exclusive Contemporary homes, in secured cluster estate, located within the sought after boomed and guarded St Audley enclosure, Bryanston. Designed by renowned Chris Sparks Architecture, the minimalistic design focuses on light and open spaces with floor to ceiling glass and double volumed areas. Open plan living, en-suite bedrooms, balconies and generous gardens combine to offer magnificent homes for the select few. Purchasers may select their finishes and tweak the plans to suit their specific requirements. Various plan options available. Stand Sizes: 855 to 905m2 House Sizes: 332 to 507m2 Accommodation: 3/4/5 en-suite bedrooms guest cloakroom study open plan living room, dining room, kitchen scullery covered patio optional staff accommodation double or triple garages

## Features

External

855m<sup>2</sup>

| Interior                        |               |                           |     | Exterior        |          |                   |              |
|---------------------------------|---------------|---------------------------|-----|-----------------|----------|-------------------|--------------|
| Bedrooms<br>Kitchens<br>Studies | 3<br>1.5<br>1 | Bathrooms<br>Recep. Rooms | 3.5 | Garages<br>Pool | 2<br>Yes | Security<br>Views | Yes<br>False |
| Sizes                           |               |                           |     |                 |          |                   |              |
| Internal                        | 332m²         |                           |     |                 |          |                   |              |