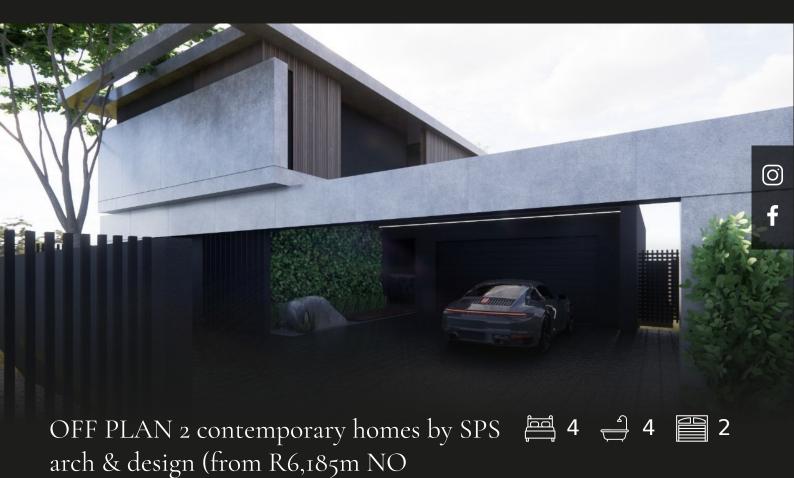

Excellent opportunity to build your tailored SPS-designed home in the West Hertford secured enclosure, Bryanston East. These 2 contemporary off plan homes, designed by sought after SPS arch & design, focus on open plan living, light and entertainment. Large aluminium windows and doors, en-suite bedrooms and generous gardens complement the contemporary minimalistic architecture. Select your own finishes, tweak the plans, add on some areas, to make this "your forever home". Stand sizes 690 and 720m2 House sizes: 296m2 (excludes staff); 317m2 (includes staff); 317+ m2

## Features

TRANSFER DUTY)

| Interior                        |                |                           |        | Exterior        |          |                   |              |
|---------------------------------|----------------|---------------------------|--------|-----------------|----------|-------------------|--------------|
| Bedrooms<br>Kitchens<br>Studies | 4<br>1.5<br>1  | Bathrooms<br>Recep. Rooms | 4<br>2 | Garages<br>Pool | 2<br>Yes | Security<br>Views | Yes<br>False |
| Sizes                           |                |                           |        |                 |          |                   |              |
| Internal<br>External            | 296m²<br>690m² |                           |        |                 |          |                   |              |