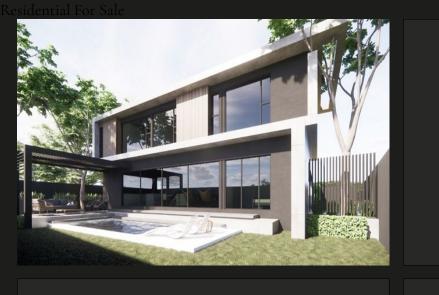

Excellent opportunity to build your tailored SPS-designed home in the West Hertford secured enclosure, Bryanston East. These 2 contemporary off plan homes, designed by sought after SPS arch & design, focus on open plan living, light and entertainment. Large aluminium windows and doors, en-suite bedrooms and generous gardens complement the contemporary minimalistic architecture. Select your own finishes, tweak the plans, add on some areas, to make this "your forever home". Stand sizes 690 and 720m2 House sizes: 296m2 (excludes staff); 317m2 (includes staff); 317+ m2