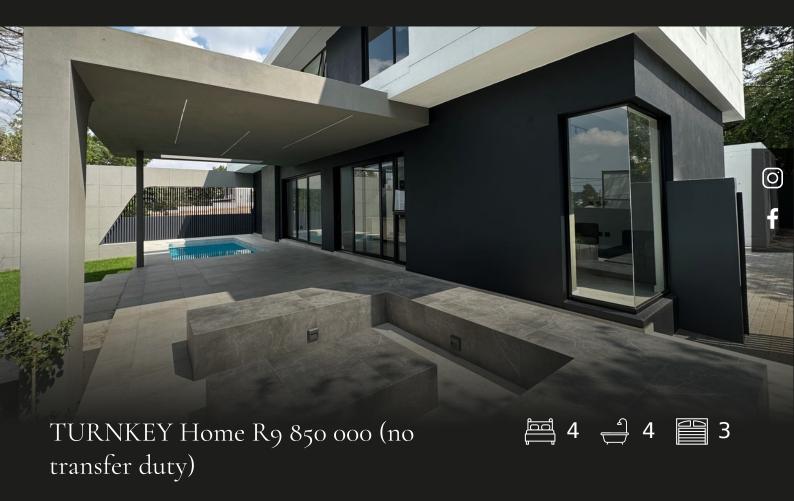

## R9,850,000 Bryanston, Sandton

JUST COMPLETED: Exceptional turnkey home set in the Devonshire/Cambridge enclosure in Bryanston East. If style and the wow factor are what your are looking for, look no further! Contemporary architecture at its best, designed by renowned SPS arch & design, focusing on open plan entertainment, from the double volumed dining room, to the centralised gourmet social kitchen, to the lounge all leading onto the entertainers dream patio with integrated pool and fire pit. Stand size 800 m2 House size 465 m2 Accommodation: Open Plan Dining Room, Kitchen and Lounge Covered patio with integrated Pool and Fire Pit Kitchen, Scullery, Pantry 4 en-suite Bedrooms (3 upstairs, 1 downstairs) OR downstairs study and guest cloakroom PJ Lounge Triple Garaging Staff accommodation Green features: Low E Glass Gas geysers Inverter/Solar system (optional) Water backup (optional)

## Features

| Interior             |          |                           |        | Exterior                     |                   |                        |             |
|----------------------|----------|---------------------------|--------|------------------------------|-------------------|------------------------|-------------|
| Bedrooms<br>Kitchens | 4<br>1.5 | Bathrooms<br>Recep. Rooms | 4<br>3 | Garages<br>Security<br>Views | 3<br>Yes<br>False | Domestic Accor<br>Pool | n. 1<br>Yes |

## **Sizes**

| Internal | 465m²             |
|----------|-------------------|
| External | 800m <sup>2</sup> |

Web Ref: RL20469 www.hamiltons.co.za

Residential For Sale