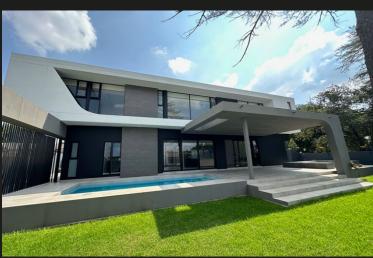

## R9,850,000 Bryanston, Sandton

JUST COMPLETED: Exceptional turnkey home set in the Devonshire/Cambridge enclosure in Bryanston East. If style and the wow factor are what your are looking for, look no further! Contemporary architecture at its best, designed by renowned SPS arch & design, focusing on open plan entertainment, from the double volumed dining room, to the centralised gourmet social kitchen, to the lounge all leading onto the entertainers dream patio with integrated pool and fire pit. Stand size 800 m2 House size 465 m2 Accommodation: Open Plan Dining Room, Kitchen and Lounge Covered patio with integrated Pool and Fire Pit Kitchen, Scullery, Pantry 4 en-suite Bedrooms (3 upstairs, 1 downstairs) OR downstairs study and guest cloakroom PJ Lounge Triple Garaging Staff accommodation Green features: Low E Glass Gas geysers Inverter/Solar system (optional) Water backup (optional)