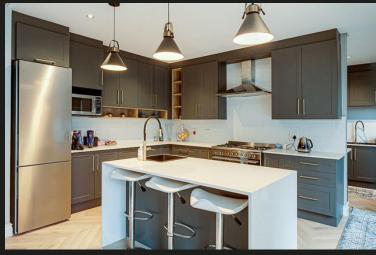

## R3,790,000 Bryanston, Sandton

Contemporary, renovated duplex in a secure and guarded Estate of 12 homes in central Bryanston.

BACK ON THE MARKET. Contemporary, completely renovated duplex in a secure and guarded Estate of 12 homes in central Bryanston, close to all amenities, offering excellent finishes and spacious accommodation. Volumed entrance leading to open plan receptions with shared gas fireplace, flowing to entertainer's covered patio with built-in braai overlooking garden and heated swimming pool. Chef's, social kitchen with Caesar-stone counter tops, central island, gas hob and sep scullery. 4 Double, airconditioned bedrooms (indulgent mes with outdoor shower). 2.5 bathrooms. Downstairs study / gym / office with sep entrance. Double auto garaging. Inverter battery back-up. Perfect lock-up-and-go!

## Features

| Interior                        |             |                           |           | Exterior        |          |                   |              |
|---------------------------------|-------------|---------------------------|-----------|-----------------|----------|-------------------|--------------|
| Bedrooms<br>Kitchens<br>Studies | 4<br>1<br>1 | Bathrooms<br>Recep. Rooms | 2.5<br>2  | Garages<br>Pool | 2<br>Yes | Security<br>Views | Yes<br>False |
| Sizes                           |             |                           | Financial |                 |          |                   |              |
| Internal                        | 284m²       |                           |           | Rates           | 2600.00  |                   |              |