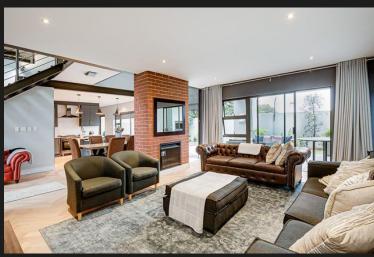

## R3,790,000 Bryanston, Sandton

Contemporary, renovated duplex in a secure and guarded Estate of 12 homes in central Bryanston.

BACK ON THE MARKET. Contemporary, completely renovated duplex in a secure and guarded Estate of 12 homes in central Bryanston, close to all amenities, offering excellent finishes and spacious accommodation. Volumed entrance leading to open plan receptions with shared gas fireplace, flowing to entertainer's covered patio with built-in braai overlooking garden and heated swimming pool. Chef's, social kitchen with Caesar-stone counter tops, central island, gas hob and sep scullery. 4 Double, airconditioned bedrooms (indulgent mes with outdoor shower). 2.5 bathrooms. Downstairs study / gym / office with sep entrance. Double auto garaging. Inverter battery back-up. Perfect lock-up-and-go!