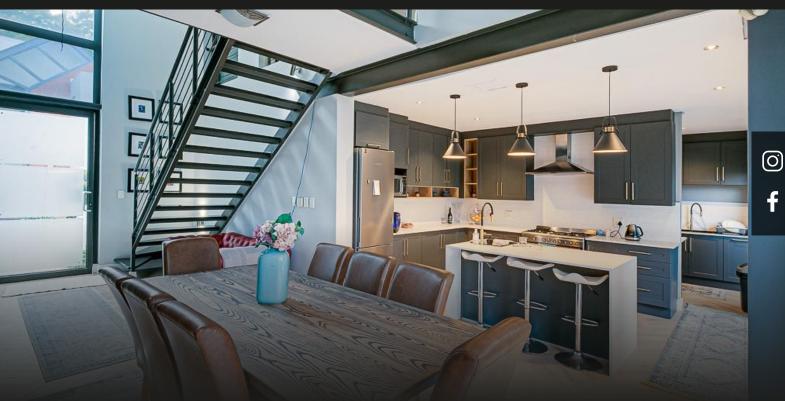

## R3,790,000 Bryanston, Sandton

Contemporary, renovated duplex in a secure and guarded Estate of 12 homes in central Bryanston.

BACK ON THE MARKET. Contemporary, completely renovated duplex in a secure and guarded Estate of 12 homes in central Bryanston, close to all amenities, offering excellent finishes and spacious accommodation. Volumed entrance leading to open plan receptions with shared gas fireplace, flowing to entertainer's covered patio with built-in braai overlooking garden and heated swimming pool. Chef's, social kitchen with Caesar-stone counter tops, central island, gas hob and sep scullery. 4 Double, airconditioned bedrooms (indulgent mes with outdoor shower). 2.5 bathrooms. Downstairs study / gym / office with sep entrance. Double auto garaging. Inverter battery back-up. Perfect lock-up-and-go!

## Features

| Interior                        |             |                           |           | Exterior        |          |                   |              |
|---------------------------------|-------------|---------------------------|-----------|-----------------|----------|-------------------|--------------|
| Bedrooms<br>Kitchens<br>Studies | 4<br>1<br>1 | Bathrooms<br>Recep. Rooms | 2.5<br>2  | Garages<br>Pool | 2<br>Yes | Security<br>Views | Yes<br>False |
| Sizes                           |             |                           | Financial |                 |          |                   |              |
| Internal                        | 284m²       |                           |           | Rates           | 2600.00  |                   |              |