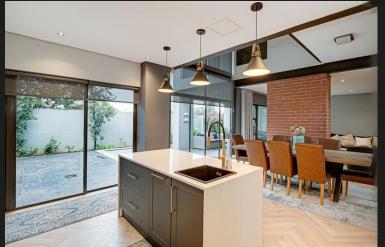

## R3,790,000 Bryanston, Sandton

Contemporary, renovated duplex in a secure and guarded Estate of 12 homes in central Bryanston.

BACK ON THE MARKET. Contemporary, completely renovated duplex in a secure and guarded Estate of 12 homes in central Bryanston, close to all amenities, offering excellent finishes and spacious accommodation. Volumed entrance leading to open plan receptions with shared gas fireplace, flowing to entertainer's covered patio with built-in braai overlooking garden and heated swimming pool. Chef's, social kitchen with Caesar-stone counter tops, central island, gas hob and sep scullery. 4 Double, airconditioned bedrooms (indulgent mes with outdoor shower). 2.5 bathrooms. Downstairs study / gym / office with sep entrance. Double auto garaging. Inverter battery back-up. Perfect lock-up-and-go!

## Features

| Interior                        |             |                           |           | Exterior        |          |                   |              |
|---------------------------------|-------------|---------------------------|-----------|-----------------|----------|-------------------|--------------|
| Bedrooms<br>Kitchens<br>Studies | 4<br>1<br>1 | Bathrooms<br>Recep. Rooms | 2.5<br>2  | Garages<br>Pool | 2<br>Yes | Security<br>Views | Yes<br>False |
| Sizes                           |             |                           | Financial |                 |          |                   |              |
| Internal                        | 284m²       |                           |           | Rates           | 2600.00  |                   |              |