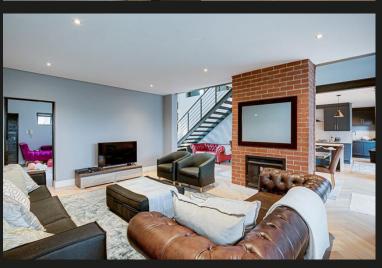

## R3,790,000 Bryanston, Sandton

Contemporary, renovated duplex in a secure and guarded Estate of 12 homes in central Bryanston.

BACK ON THE MARKET. Contemporary, completely renovated duplex in a secure and guarded Estate of 12 homes in central Bryanston, close to all amenities, offering excellent finishes and spacious accommodation. Volumed entrance leading to open plan receptions with shared gas fireplace, flowing to entertainer's covered patio with built-in braai overlooking garden and heated swimming pool. Chef's, social kitchen with Caesar-stone counter tops, central island, gas hob and sep scullery. 4 Double, airconditioned bedrooms (indulgent mes with outdoor shower). 2.5 bathrooms. Downstairs study / gym / office with sep entrance. Double auto garaging. Inverter battery back-up. Perfect lock-up-and-go!

## Features

| Interior                        |             |                           |           | Exterior        |          |                   |              |
|---------------------------------|-------------|---------------------------|-----------|-----------------|----------|-------------------|--------------|
| Bedrooms<br>Kitchens<br>Studies | 4<br>1<br>1 | Bathrooms<br>Recep. Rooms | 2.5<br>2  | Garages<br>Pool | 2<br>Yes | Security<br>Views | Yes<br>False |
| Sizes                           |             |                           | Financial |                 |          |                   |              |
| Internal                        | 284m²       |                           |           | Rates           | 2600.00  |                   |              |