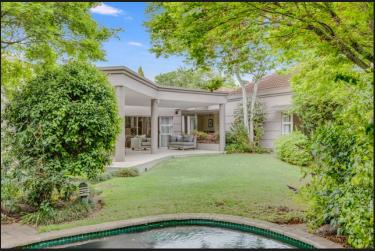

Pristine, single storey home perfectly positioned within a secure Estate of 10 homes

**≅** 3 **♣** 2.5**■** 3

Set within a secure, upmarket Estate of 10 homes, close to all amenities and the Bryanston Country Club, this immaculate, single storey family home offers quality accommodation and lock-up-and-go living. Welcoming entrance leading to large receptions all opening to entertainer's covered patio with gas braai overlooking irrigated, established gardens with pool. Study. Chef's kitchen with granite counter tops, gas hob and separate scullery opening to family / dining rooms with gas fireplace. Separate formal lounge with gas fireplace opening to patio. 3 Double bedrooms including indulgent main suite with dressing room opening to garden. 2.5 full bathrooms. Staff cloakroom, garaging for 3. Features incl: 5KVA inverter battery back-up, 10 solar panels, good security, aluminium doors and window frames. A pristine home!!

## Features

| Interior                        |                 |                           |     | Exterior        |                    |                   |              |
|---------------------------------|-----------------|---------------------------|-----|-----------------|--------------------|-------------------|--------------|
| Bedrooms<br>Kitchens<br>Studies | 3<br>1<br>1     | Bathrooms<br>Recep. Rooms | 2.5 | Garages<br>Pool | 3<br>Yes           | Security<br>Views | Yes<br>False |
| Sizes                           |                 |                           |     | Financial       |                    |                   |              |
| Internal<br>External            | 450m²<br>1045m² |                           |     | Rates<br>Levies | 3500.00<br>4700.00 |                   |              |