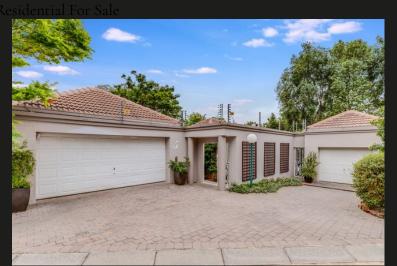

Pristine, single storey home perfectly positioned within a secure Estate of 10 homes

**≅** 3 **♣** 2.5**■** 3

Set within a secure, upmarket Estate of 10 homes, close to all amenities and the Bryanston Country Club, this immaculate, single storey family home offers quality accommodation and lock-up-and-go living. Welcoming entrance leading to large receptions all opening to entertainer's covered patio with gas braai overlooking irrigated, established gardens with pool. Study. Chef's kitchen with granite counter tops, gas hob and separate scullery opening to family / dining rooms with gas fireplace. Separate formal lounge with gas fireplace opening to patio. 3 Double bedrooms including indulgent main suite with dressing room opening to garden. 2.5 full bathrooms. Staff cloakroom, garaging for 3. Features incl: 5KVA inverter battery back-up, 10 solar panels, good security, aluminium doors and window frames. A pristine home!!

## Features

| Interior                        |                 |                           |     | Exterior        |                    |                   |              |
|---------------------------------|-----------------|---------------------------|-----|-----------------|--------------------|-------------------|--------------|
| Bedrooms<br>Kitchens<br>Studies | 3<br>1<br>1     | Bathrooms<br>Recep. Rooms | 2.5 | Garages<br>Pool | 3<br>Yes           | Security<br>Views | Yes<br>False |
| Sizes                           |                 |                           |     | Financial       |                    |                   |              |
| Internal<br>External            | 450m²<br>1045m² |                           |     | Rates<br>Levies | 3500.00<br>4700.00 |                   |              |