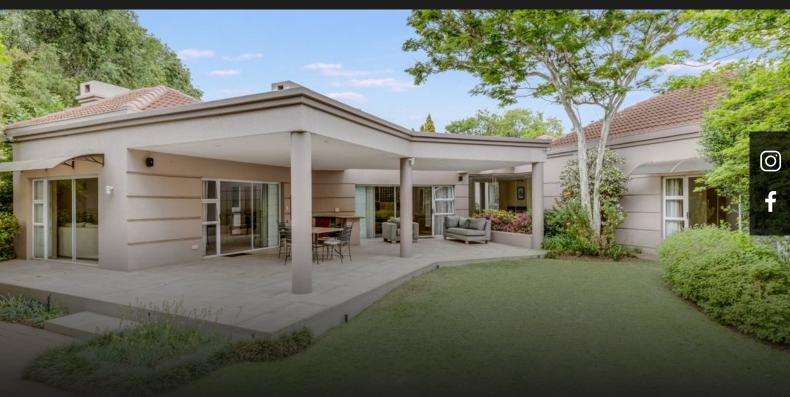

Pristine, single storey home perfectly positioned within a secure Estate of 10 homes

**≅** 3 **♣** 2.5**■** 3

Set within a secure, upmarket Estate of 10 homes, close to all amenities and the Bryanston Country Club, this immaculate, single storey family home offers quality accommodation and lock-up-and-go living. Welcoming entrance leading to large receptions all opening to entertainer's covered patio with gas braai overlooking irrigated, established gardens with pool. Study. Chef's kitchen with granite counter tops, gas hob and separate scullery opening to family / dining rooms with gas fireplace. Separate formal lounge with gas fireplace opening to patio. 3 Double bedrooms including indulgent main suite with dressing room opening to garden. 2.5 full bathrooms. Staff cloakroom, garaging for 3. Features incl: 5KVA inverter battery back-up, 10 solar panels, good security, aluminium doors and window frames. A pristine home!!

## Features

| Interior                        |                 |                           |     | Exterior        |                    |                   |              |
|---------------------------------|-----------------|---------------------------|-----|-----------------|--------------------|-------------------|--------------|
| Bedrooms<br>Kitchens<br>Studies | 3<br>1<br>1     | Bathrooms<br>Recep. Rooms | 2.5 | Garages<br>Pool | 3<br>Yes           | Security<br>Views | Yes<br>False |
| Sizes                           |                 |                           |     | Financial       |                    |                   |              |
| Internal<br>External            | 450m²<br>1045m² |                           |     | Rates<br>Levies | 3500.00<br>4700.00 |                   |              |