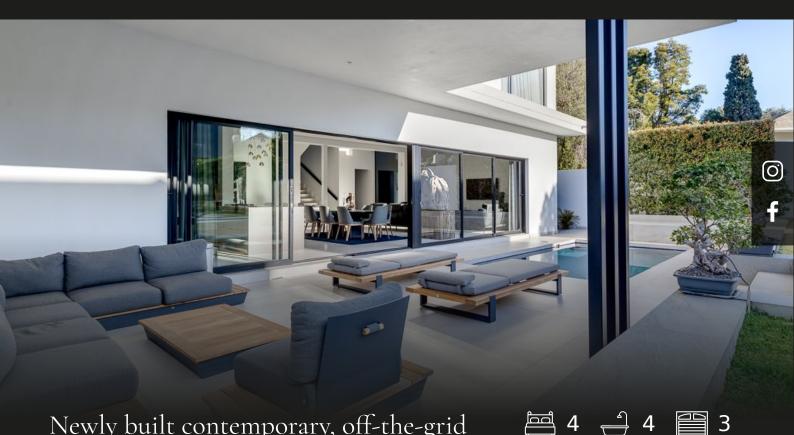

## Newly built contemporary, off-the-grid home in an exclusive Estate of 4 in Bryanston East

Located in a secure Estate in Bryanston East, is this newly built contemporary, off-the-grid home in an exclusive Estate of 4. Designed for luxurious entertaining and open plan living, this home brings together elements of modern and classic appeal. Welcoming volumed entrance leading to fluid, airconditioned receptions with floor-to-ceiling aluminium / glass sliding doors opening to heated pool, irrigated, landscaped gardens and covered patio. Chef's open-plan kitchen with feature Caesarstone counter tops, central island, top integrated appliances and sep scullery and pantry. 3 Sunny, double bedroom suites upstairs incl. airconditioned main suite with dressing room and heated towel rail, 4 magnificent bathrooms. Downstairs study / 4th bedroom. Upstairs pyjama opening to balcony with views over the Sandton skyline. State-of-the-art security, garaging for 3, luxury staff accommodation / outside laundry. Extras incl. engineered wooden flooring, aluminium windows and door frames, imported...