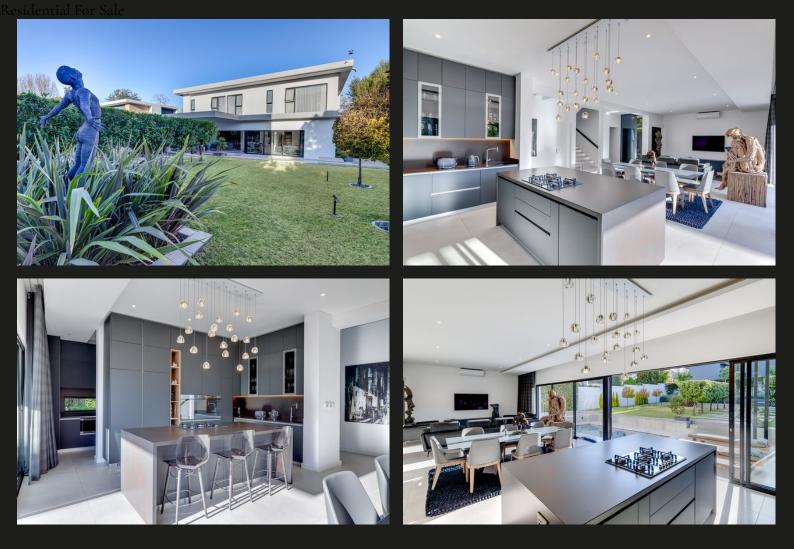

## Newly built contemporary, off-the-grid home in an exclusive Estate of 4 in Bryanston East

Located in a secure Estate in Bryanston East, is this newly built contemporary, off-the-grid home in an exclusive Estate of 4. Designed for luxurious entertaining and open plan living, this home brings together elements of modern and classic appeal. Welcoming volumed entrance leading to fluid, airconditioned receptions with floor-to-ceiling aluminium / glass sliding doors opening to heated pool, irrigated, landscaped gardens and covered patio. Chef's open-plan kitchen with feature Caesarstone counter tops, central island, top integrated appliances and sep scullery and pantry. 3 Sunny, double bedroom suites upstairs incl. airconditioned main suite with dressing room and heated towel rail, 4 magnificent bathrooms. Downstairs study / 4th bedroom. Upstairs pyjama opening to balcony with views over the Sandton skyline. State-of-the-art security, garaging for 3, luxury staff accommodation / outside laundry. Extras incl. engineered wooden flooring, aluminium windows and door frames, imported...