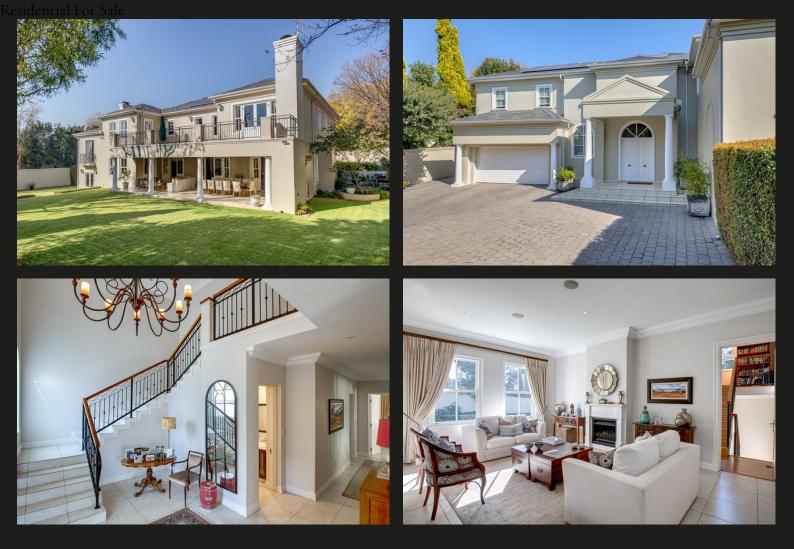

## A North-facing, classical home in an upmarket Estate with 24-hr security in Bryanston East

An exquisite spacious, north-facing, Georgian cluster perfectly positioned on a large 1400sqm stand, within an upmarket Estate with 24-hr security in a top avenue in Bryanston East. From the volumed entrance, various receptions open to the large entertainer's covered patio with built-in gas braai overlooking manicured lawnscapes and swimming pool. Chef's kitchen with central island, gas hob and sep pantry and scullery. Airconditioned study and sep. playroom. 4 Double bedroom suites upstairs including indulgent main suite opening to balcony, study downstairs. Luxury staff accommodation / guest cottage. Garaging for 2, motor court. Solar and inverter battery power back-up. Exceptional security. Features incl. sash windows, surround sound, central vacuum, UFH, airconditioning.