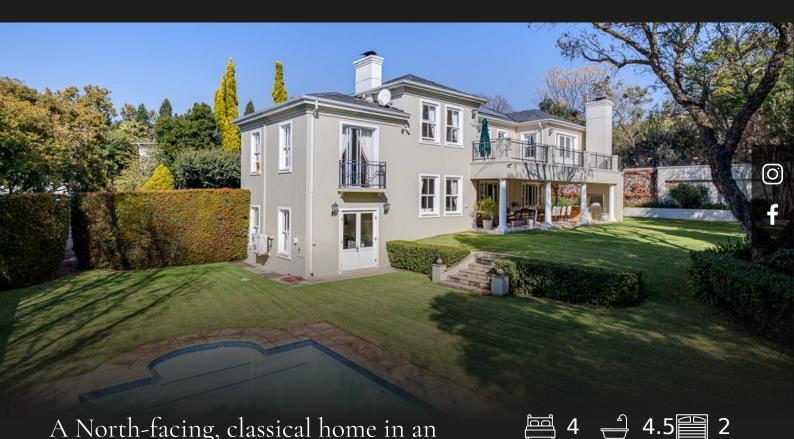

## A North-facing, classical home in an upmarket Estate with 24-hr security in Bryanston East

An exquisite spacious, north-facing, Georgian cluster perfectly positioned on a large 1400sqm stand, within an upmarket Estate with 24-hr security in a top avenue in Bryanston East. From the volumed entrance, various receptions open to the large entertainer's covered patio with built-in gas braai overlooking manicured lawnscapes and swimming pool. Chef's kitchen with central island, gas hob and sep pantry and scullery. Airconditioned study and sep. playroom. 4 Double bedroom suites upstairs including indulgent main suite opening to balcony, study downstairs. Luxury staff accommodation / guest cottage. Garaging for 2, motor court. Solar and inverter battery power back-up. Exceptional security. Features incl. sash windows, surround sound, central vacuum, UFH, airconditioning.

## Features

| Interior                        |                 |                           |           | Exterior                     |                    |                               |
|---------------------------------|-----------------|---------------------------|-----------|------------------------------|--------------------|-------------------------------|
| Bedrooms<br>Kitchens<br>Studies | 4<br>1<br>1     | Bathrooms<br>Recep. Rooms | 4.5<br>4  | Garages<br>Security<br>Views | 2<br>Yes<br>False  | Domestic Accom. 1<br>Pool Yes |
| Sizes                           |                 |                           | Financial |                              |                    |                               |
| Internal<br>External            | 650m²<br>1437m² |                           |           | Rates<br>Levies              | 5027.00<br>5000.00 |                               |