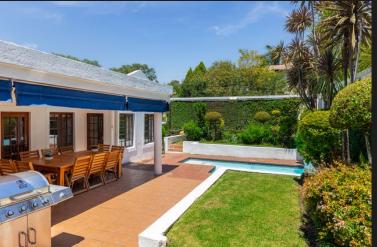

## R3,150,000 Bryanston, Sandton

Single storey home ideally located within 3 3 3.5 2 2 a secure and guarded enclosure in Bryanston East

Ideally located within a secure and guarded enclosure in Bryanston East close to all amenities, and further within a secure complex of 4 homes, is this immaculate, single story unit comprising: entrance leading to 3 spacious receptions, lounge with combustion fireplace, family room with stacking doors opening to covered patio with blinds overlooking pool, and irrigated, landscaped gardens. Well-appointed kitchen with granite counter tops, gas hob and extractor. 3 Double bedrooms with wooden flooring (mes with dressing room), 2 full bathrooms, guest cloakroom. Plus study / guest suite / staff accommodation. Dbl auto garage. Features incl: Low levies, solar power back-up with 10KvA Inverter, good security, fibre, wendyhouse storage, wooden window and door frames. Serious seller will look at offers