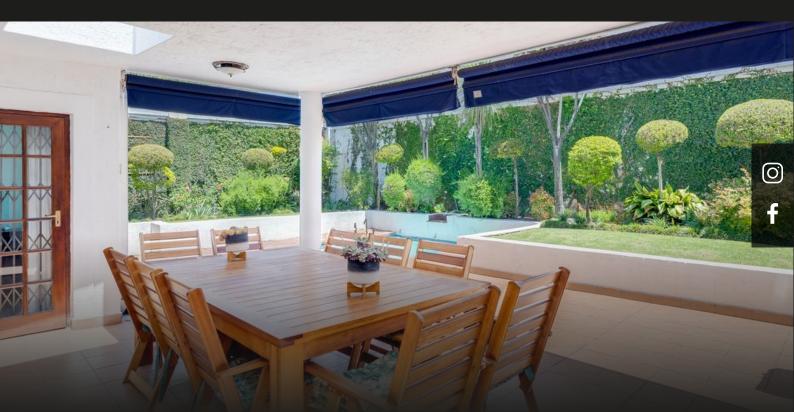

## R3,150,000 Bryanston, Sandton

Single storey home ideally located within 3 3 3.5 2 2 a secure and guarded enclosure in Bryanston East

Ideally located within a secure and guarded enclosure in Bryanston East close to all amenities, and further within a secure complex of 4 homes, is this immaculate, single story unit comprising: entrance leading to 3 spacious receptions, lounge with combustion fireplace, family room with stacking doors opening to covered patio with blinds overlooking pool, and irrigated, landscaped gardens. Well-appointed kitchen with granite counter tops, gas hob and extractor. 3 Double bedrooms with wooden flooring (mes with dressing room), 2 full bathrooms, guest cloakroom. Plus study / guest suite / staff accommodation. Dbl auto garage. Features incl: Low levies, solar power back-up with 10KvA Inverter, good security, fibre, wendyhouse storage, wooden window and door frames. Serious seller will look at offers