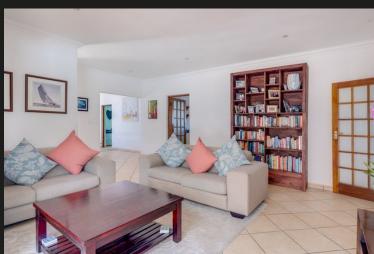

## R3,150,000 Bryanston, Sandton

Single storey home ideally located within 3 3 3.5 2 2 a secure and guarded enclosure in Bryanston East

Ideally located within a secure and guarded enclosure in Bryanston East close to all amenities, and further within a secure complex of 4 homes, is this immaculate, single story unit comprising: entrance leading to 3 spacious receptions, lounge with combustion fireplace, family room with stacking doors opening to covered patio with blinds overlooking pool, and irrigated, landscaped gardens. Well-appointed kitchen with granite counter tops, gas hob and extractor. 3 Double bedrooms with wooden flooring (mes with dressing room), 2 full bathrooms, guest cloakroom. Plus study / guest suite / staff accommodation. Dbl auto garage. Features incl: Low levies, solar power back-up with 10KvA Inverter, good security, fibre, wendyhouse storage, wooden window and door frames. Serious seller will look at offers