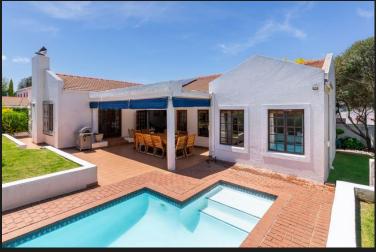

## R3,150,000 Bryanston, Sandton

Single storey home ideally located within 3 3 3.5 2 2 a secure and guarded enclosure in Bryanston East

Ideally located within a secure and guarded enclosure in Bryanston East close to all amenities, and further within a secure complex of 4 homes, is this immaculate, single story unit comprising: entrance leading to 3 spacious receptions, lounge with combustion fireplace, family room with stacking doors opening to covered patio with blinds overlooking pool, and irrigated, landscaped gardens. Well-appointed kitchen with granite counter tops, gas hob and extractor. 3 Double bedrooms with wooden flooring (mes with dressing room), 2 full bathrooms, guest cloakroom. Plus study / guest suite / staff accommodation. Dbl auto garage. Features incl: Low levies, solar power back-up with 10KvA Inverter, good security, fibre, wendyhouse storage, wooden window and door frames. Serious seller will look at offers