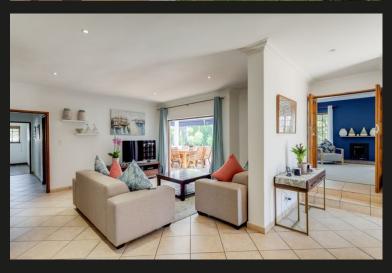

## R3,150,000 Bryanston, Sandton

Single storey home ideally located within 3 3 3.5 2 2 a secure and guarded enclosure in Bryanston East

Ideally located within a secure and guarded enclosure in Bryanston East close to all amenities, and further within a secure complex of 4 homes, is this immaculate, single story unit comprising: entrance leading to 3 spacious receptions, lounge with combustion fireplace, family room with stacking doors opening to covered patio with blinds overlooking pool, and irrigated, landscaped gardens. Well-appointed kitchen with granite counter tops, gas hob and extractor. 3 Double bedrooms with wooden flooring (mes with dressing room), 2 full bathrooms, guest cloakroom. Plus study / guest suite / staff accommodation. Dbl auto garage. Features incl: Low levies, solar power back-up with 10KvA Inverter, good security, fibre, wendyhouse storage, wooden window and door frames. Serious seller will look at offers