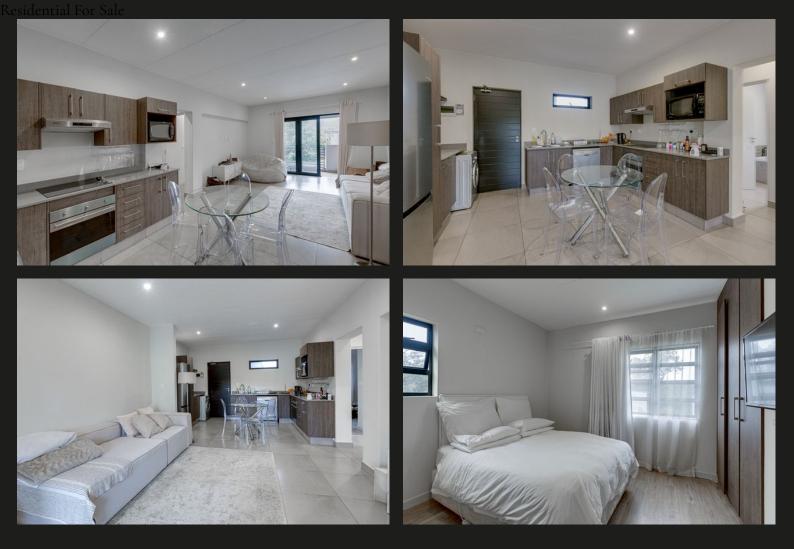

## Modern 2 bed 2 bath lock up and go

Practical open-plan apartment that features a modern well-appointed kitchen and living area. Attached to the living area is a balcony with views over the front of the complex. The unit boasts a further two well-sized bedrooms with the main en suite and a separate guest bathroom. Strata is a trendy complex with excellent 24-hour security, a communal swimming pool, and serene surroundings. Strata offers easy access from Ballyclare into Sandton.