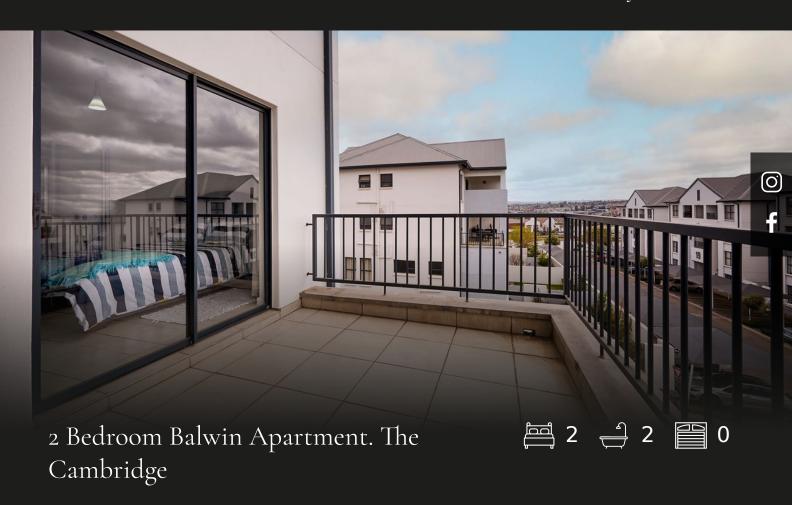

This ideal lock up and go is well positioned in the centre if the complex. Enter into an open plan living area and kitchen that leads out to a large balcony. The kitchen is fitted with a central gas hob and includes appliances such a fridge, washing machine, tumble dryer and fridge. Both bedrooms are well sized with the main bedroom en-suite and a guest bathroom sharing. The complex offers great rental returns, is conveniently located near the N1 and has easy access to Sandton CBD. Excellent 24 hour security and a lifestyle centre with a gym, swimming pool and restaurant.

## Features

| interior |   |              |   | Exterior |      |      |     |
|----------|---|--------------|---|----------|------|------|-----|
| Bedrooms | 2 | Bathrooms    | 2 | Security | Yes  | Pool | Yes |
| Kitchens | 1 | Recep. Rooms | 1 | Views    | True |      |     |

| Sizes    |       | Financial       |                    |  |  |
|----------|-------|-----------------|--------------------|--|--|
| Internal | 105m² | Rates<br>Levies | 1259.00<br>2143.00 |  |  |

Web Ref: RL21006 www.hamiltons.co.za