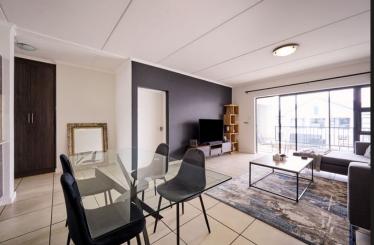

This ideal lock up and go is well positioned in the centre if the complex. Enter into an open plan living area and kitchen that leads out to a large balcony. The kitchen is fitted with a central gas hob and includes appliances such a fridge, washing machine, tumble dryer and fridge. Both bedrooms are well sized with the main bedroom en-suite and a guest bathroom sharing. The complex offers great rental returns, is conveniently located near the N1 and has easy access to Sandton CBD. Excellent 24 hour security and a lifestyle centre with a gym, swimming pool and restaurant.