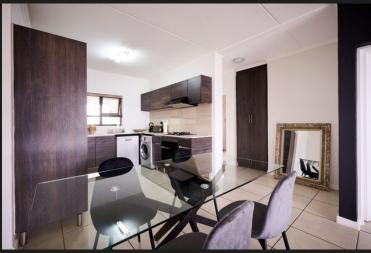

This ideal lock up and go is well positioned in the centre if the complex. Enter into an open plan living area and kitchen that leads out to a large balcony. The kitchen is fitted with a central gas hob and includes appliances such a fridge, washing machine, tumble dryer and fridge. Both bedrooms are well sized with the main bedroom en-suite and a guest bathroom sharing. The complex offers great rental returns, is conveniently located near the N1 and has easy access to Sandton CBD. Excellent 24 hour security and a lifestyle centre with a gym, swimming pool and restaurant.