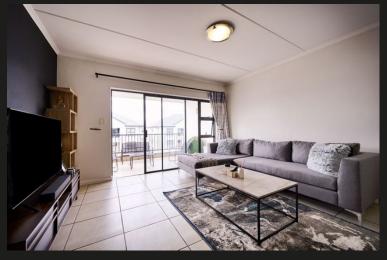

This ideal lock up and go is well positioned in the centre if the complex. Enter into an open plan living area and kitchen that leads out to a large balcony. The kitchen is fitted with a central gas hob and includes appliances such a fridge, washing machine, tumble dryer and fridge. Both bedrooms are well sized with the main bedroom en-suite and a guest bathroom sharing. The complex offers great rental returns, is conveniently located near the N1 and has easy access to Sandton CBD. Excellent 24 hour security and a lifestyle centre with a gym, swimming pool and restaurant.