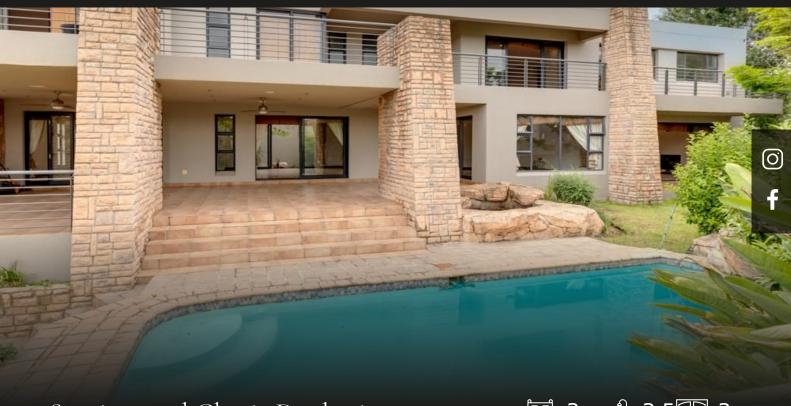

Spacious and Classic Duplex in Prestigious Beverley, Lonehill **=** 3 **=** 3.5 **=** 3

Discover refined elegance and classic living in this move in ready three bedroom ensuite duplex located in one of Beverley, Lonehill's most sought-after complexes. From the moment you step through the grand entrance, you'll experience a seamless flow of luxurious living spaces designed for both comfort and entertaining. As you step through the impressive oversized front door, you are welcomed by an elegant foyer that sets the tone for the rest of the home. To the left of the foyer, you'll find a versatile study/gym/extra bedroom, along with a well-appointed wine room perfect for entertaining guests. The expansive entertainment room with its built-in bar opens directly onto the beautifully landscaped garden, providing a seamless flow for indoor-outdoor living. The ground floor is designed with entertainment in mind, featuring an enclosed TV room and an open plan formal lounge, and dining area, with a double-sided gas fireplace that creates a cozy and inviting atmosphere. The...