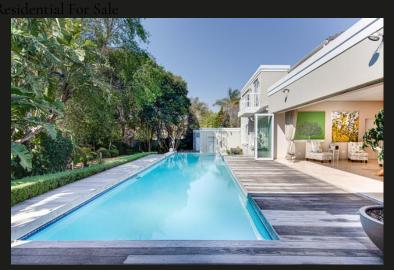

## R9,490,000 Atholl, Sandton

Sublime, expansive and contemporary!

£ 5.5 £ 4 ± 5.5 £ 4

Discover this stunning, newly renovated family home located in a private estate with only three exclusive residences. Offering 24-hour security, this property is designed to captivate your heart and provide a sanctuary of luxury and comfort. The home features a spacious, upgraded kitchen with an expansive island and integrated appliances, perfect for culinary enthusiasts. The dining room flows seamlessly into the open-plan lounges, which lead to a patio with stacking doors, revealing beautifully landscaped lawns and a 13-meter Olympic pool. Ideal for entertainers, this house boasts an entertainment room with surround sound, ensuring memorable gatherings with family and friends without disturbing the neighbours. With five generously sized bedrooms—four with ensuite bathrooms and the fifth just steps from its own bathroom—this home provides ample space for everyone. Additional highlights include a gym room, a wine cellar with a cooler, and a cozy pyjama lounge. Additional...