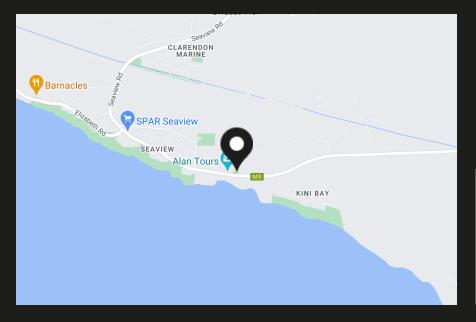

## R12,800,000

Seaview, Port Elizabeth

Investing in a piece of land with breathtaking sea views is something that nobody can resist. This stunning property located alongside the peaceful village of Seaview, just 15-20km away from Port Elizabeth, offers you exactly that and much more. With 430m of seafront covering 4.5ha of the total 70 ha, this property is waiting for someone like you to take it to the next level. Electricity and water are readily available, along with two boreholes and an underground dam with a capacity of about half a million liters. The property is currently zoned for agriculture and has been successfully used for growing mushrooms and chilies, as well as keeping livestock. Additionally, the property used to have a 9-hole golf course, adding to its unique appeal. Don't miss out on the chance to own this beautiful piece of land. Contact the agent right away to arrange a viewing and submit your offer. We are open to considering all offers, so call us now to secure this once-in-a-lifetime...