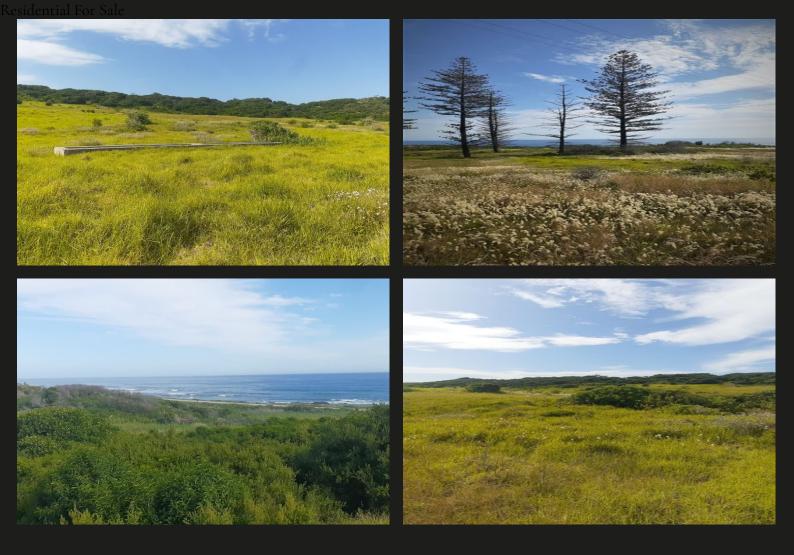

## R12,800,000

Seaview, Port Elizabeth

Investing in a piece of land with breathtaking sea views is something that nobody can resist. This stunning property located alongside the peaceful village of Seaview, just 15-20km away from Port Elizabeth, offers you exactly that and much more. With 430m of seafront covering 4.5ha of the total 70 ha, this property is waiting for someone like you to take it to the next level. Electricity and water are readily available, along with two boreholes and an underground dam with a capacity of about half a million liters. The property is currently zoned for agriculture and has been successfully used for growing mushrooms and chilies, as well as keeping livestock. Additionally, the property used to have a 9-hole golf course, adding to its unique appeal. Don't miss out on the chance to own this beautiful piece of land. Contact the agent right away to arrange a viewing and submit your offer. We are open to considering all offers, so call us now to secure this once-in-a-lifetime...