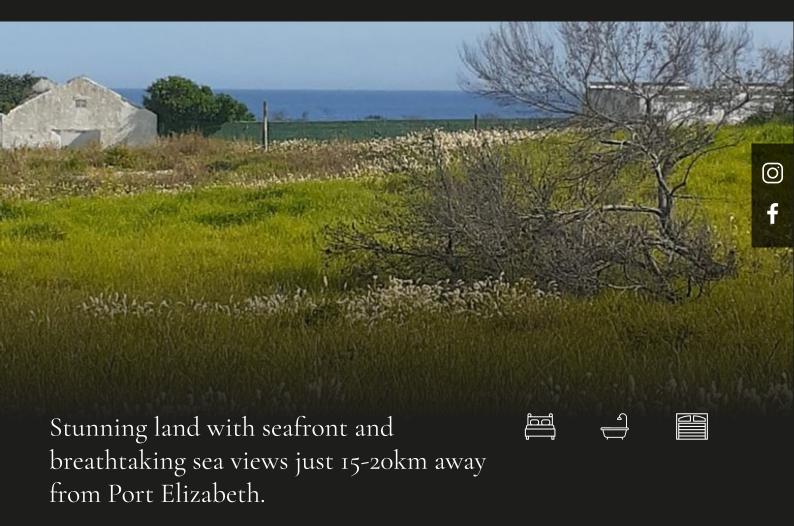

## R12,800,000

Seaview, Port Elizabeth

Investing in a piece of land with breathtaking sea views is something that nobody can resist. This stunning property located alongside the peaceful village of Seaview, just 15-20km away from Port Elizabeth, offers you exactly that and much more. With 430m of seafront covering 4.5ha of the total 70 ha, this property is waiting for someone like you to take it to the next level. Electricity and water are readily available, along with two boreholes and an underground dam with a capacity of about half a million liters. The property is currently zoned for agriculture and has been successfully used for growing mushrooms and chilies, as well as keeping livestock. Additionally, the property used to have a 9-hole golf course, adding to its unique appeal. Don't miss out on the chance to own this beautiful piece of land. Contact the agent right away to arrange a viewing and submit your offer. We are open to considering all offers, so call us now to secure this once-in-a-lifetime...