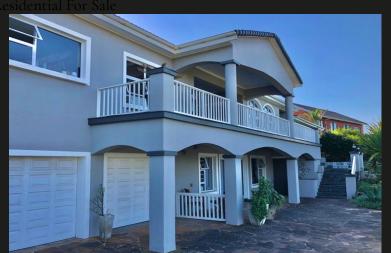

This stunning property is located directly across from the beach and includes an additional plot at the back of the property in Curlew Crescent and is included in the price. Upon entering, you are welcomed by a well-designed open-plan living space that seamlessly combines the dining area, lounge, and kitchen. The exposed trusses create an airy and light-filled atmosphere throughout the house, and you can enjoy beautiful sea views while cooking. The home boasts two covered patios—one at the front and one at the back—making it the perfect place to host family and friends. Enjoy leisurely breakfasts facing the ocean or take advantage of the back patio, which features a built-in braai. If the weather is not favorable, you can cozy up by the fireplace with a good book. A guest bathroom is conveniently located off the entrance hall, and there is a cozy nook adjacent to the kitchen that can be used as a study or office. On the upper level, you will find three bedrooms and two bathrooms....