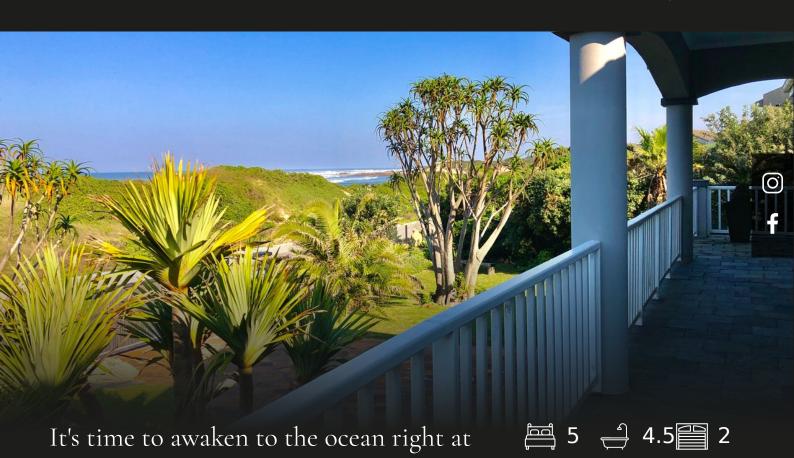

This stunning property is located directly across from the beach and includes an additional plot at the back of the property in Curlew Crescent and is included in the price. Upon entering, you are welcomed by a well-designed open-plan living space that seamlessly combines the dining area, lounge, and kitchen. The exposed trusses create an airy and light-filled atmosphere throughout the house, and you can enjoy beautiful sea views while cooking. The home boasts two covered patios—one at the front and one at the back—making it the perfect place to host family and friends. Enjoy leisurely breakfasts facing the ocean or take advantage of the back patio, which features a built-in braai. If the weather is not favorable, you can cozy up by the fireplace with a good book. A guest bathroom is conveniently located off the entrance hall, and there is a cozy nook adjacent to the kitchen that can be used as a study or office. On the upper level, you will find three bedrooms and two bathrooms....

## Features

your doorstep.

| Interior                        |             |                           |          | Exterior        |         |                   |             |
|---------------------------------|-------------|---------------------------|----------|-----------------|---------|-------------------|-------------|
| Bedrooms<br>Kitchens<br>Studies | 5<br>1<br>1 | Bathrooms<br>Recep. Rooms | 4.5<br>2 | Garages<br>Pool | 2<br>No | Security<br>Views | Yes<br>True |