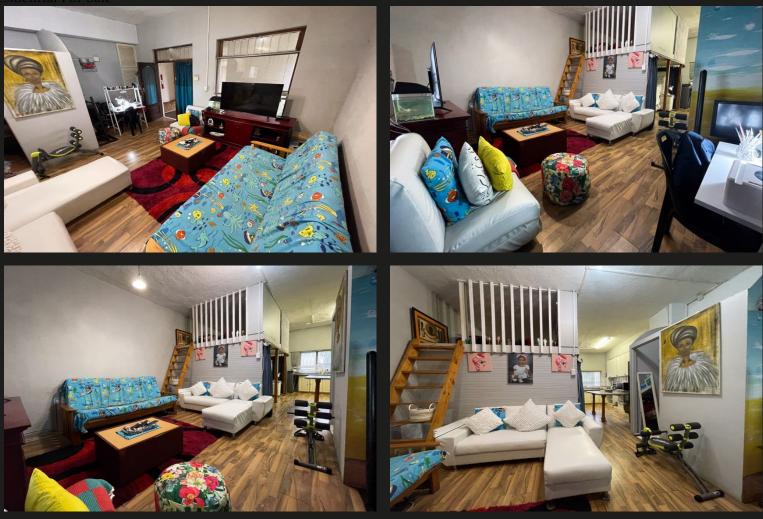

## Two Bedroom unit at Sandwana in Port Alfred

This two bedroom unit in this delightful complex in Port Alfred is situated on the Westbank. You are literally two minutes walking distance from the beach. This unit can be utilized to its full capacity and everything is there for lock up and go. It has an open plan lounge dining area with a lovely spacious kitchen. There is one shower and separate toilet. For a bonus it also has a lovely little loft above the stairs for extra storage or an extra kiddies room. Each owner has a designated parking within the complex. This truly is a great buy for a small family or bachelor.