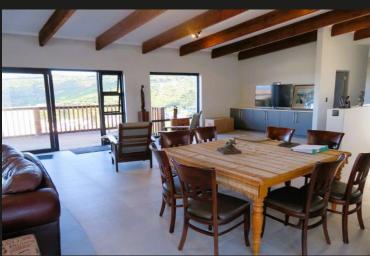

## R7,900,000 Whale Rock, Plettenberg Bay

A stylish and luxurious new home in the sought after area of Whale rock. Steps lead from the paved parking area to an expansive living area showcasing the potential of the entertainment factor of this home. Slide open the large glass doors on one side of the living area and step onto a wooden deck which takes in the mesmerizing view of the ocean, Robberg Peninsula and the Tsistikama mountains. On the other side is a walled courtyard, protected from the wind, where there is a pool and a braai area just waiting for those summer days. The entire living area and kitchen can be opened to take full advantage of true indoor/outdoor living. Beautiful wooden beams in the ceiling add a warm aesthetic touch to the space. The kitchen has a Smeg gas stove and oven and an adjoining scullery with plenty of cupboard space. A double automated garage has direct access to the house so carrying grocery bags into the kitchen is a breeze. The ensuite master bedroom, a study which leads into the master...