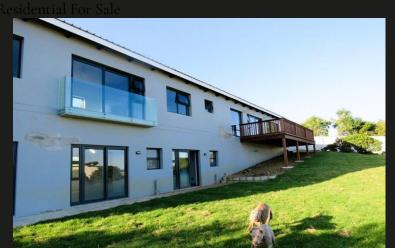

## R7,900,000 Whale Rock, Plettenberg Bay

A stylish and luxurious new home in the sought after area of Whale rock. Steps lead from the paved parking area to an expansive living area showcasing the potential of the entertainment factor of this home. Slide open the large glass doors on one side of the living area and step onto a wooden deck which takes in the mesmerizing view of the ocean, Robberg Peninsula and the Tsistikama mountains. On the other side is a walled courtyard, protected from the wind, where there is a pool and a braai area just waiting for those summer days. The entire living area and kitchen can be opened to take full advantage of true indoor/outdoor living. Beautiful wooden beams in the ceiling add a warm aesthetic touch to the space. The kitchen has a Smeg gas stove and oven and an adjoining scullery with plenty of cupboard space. A double automated garage has direct access to the house so carrying grocery bags into the kitchen is a breeze. The ensuite master bedroom, a study which leads into the master...