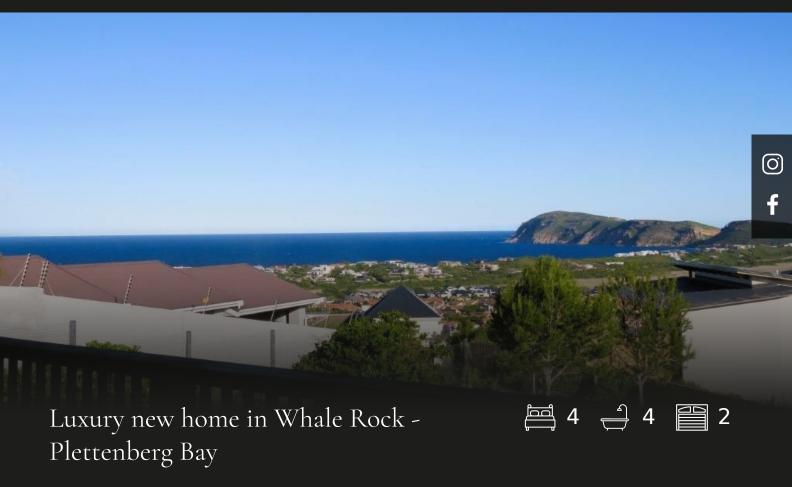

## R7,900,000 Whale Rock, Plettenberg Bay

A stylish and luxurious new home in the sought after area of Whale rock. Steps lead from the paved parking area to an expansive living area showcasing the potential of the entertainment factor of this home. Slide open the large glass doors on one side of the living area and step onto a wooden deck which takes in the mesmerizing view of the ocean, Robberg Peninsula and the Tsistikama mountains. On the other side is a walled courtyard, protected from the wind, where there is a pool and a braai area just waiting for those summer days. The entire living area and kitchen can be opened to take full advantage of true indoor/outdoor living. Beautiful wooden beams in the ceiling add a warm aesthetic touch to the space. The kitchen has a Smeg gas stove and oven and an adjoining scullery with plenty of cupboard space. A double automated garage has direct access to the house so carrying grocery bags into the kitchen is a breeze. The ensuite master bedroom, a study which leads into the master...