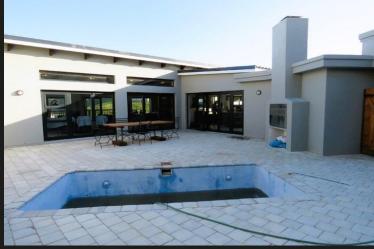

## R7,900,000 Whale Rock, Plettenberg Bay

A stylish and luxurious new home in the sought after area of Whale rock. Steps lead from the paved parking area to an expansive living area showcasing the potential of the entertainment factor of this home. Slide open the large glass doors on one side of the living area and step onto a wooden deck which takes in the mesmerizing view of the ocean, Robberg Peninsula and the Tsistikama mountains. On the other side is a walled courtyard, protected from the wind, where there is a pool and a braai area just waiting for those summer days. The entire living area and kitchen can be opened to take full advantage of true indoor/outdoor living. Beautiful wooden beams in the ceiling add a warm aesthetic touch to the space. The kitchen has a Smeg gas stove and oven and an adjoining scullery with plenty of cupboard space. A double automated garage has direct access to the house so carrying grocery bags into the kitchen is a breeze. The ensuite master bedroom, a study which leads into the master...