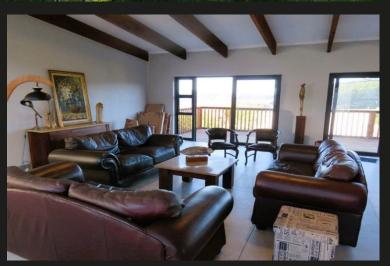

## R7,900,000 Whale Rock, Plettenberg Bay

A stylish and luxurious new home in the sought after area of Whale rock. Steps lead from the paved parking area to an expansive living area showcasing the potential of the entertainment factor of this home. Slide open the large glass doors on one side of the living area and step onto a wooden deck which takes in the mesmerizing view of the ocean, Robberg Peninsula and the Tsistikama mountains. On the other side is a walled courtyard, protected from the wind, where there is a pool and a braai area just waiting for those summer days. The entire living area and kitchen can be opened to take full advantage of true indoor/outdoor living. Beautiful wooden beams in the ceiling add a warm aesthetic touch to the space. The kitchen has a Smeg gas stove and oven and an adjoining scullery with plenty of cupboard space. A double automated garage has direct access to the house so carrying grocery bags into the kitchen is a breeze. The ensuite master bedroom, a study which leads into the master...