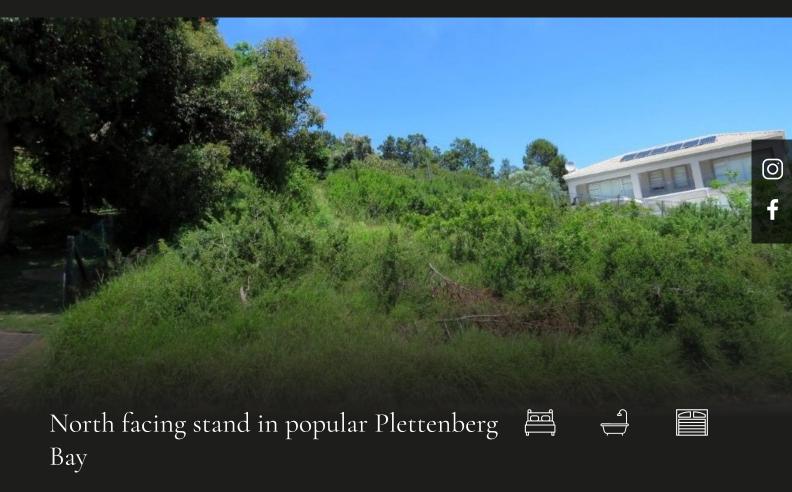

## R2,095,000 Upper Robberg, Plettenberg Bay

This vacant stand is in an established residential area with schools, shops, medical facilities and more all within a few minute's drive or even a walk away. For the gym fanatics you can stroll to the gym and for the golfer the Country club is less than 5 minute's drive. The elevated slope ensures gorgeous views of the cliffs and the ocean beyond. With North facing views your home will be a wonderful space of warmth and light. With so few free-standing vacant stands available make an appointment to view and don't miss this opportunity to build a home for your family or memorable holidays. Disclaimer: While every effort will be made to ensure that the information contained within the Hamiltons Property Portfolio website is accurate and up to date, Hamiltons Property Portfolio makes no warranty, representation or undertaking whether expressed or implied, nor do we assume any legal liability, whether direct or indirect, or responsibility for the accuracy, completeness, or usefulness of...