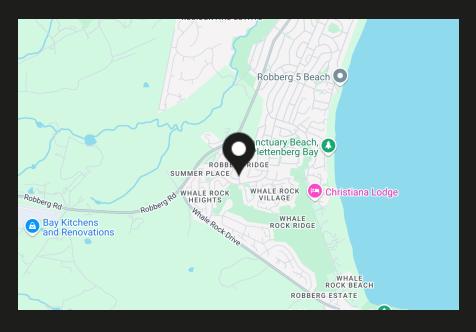

## R2,095,000 Upper Robberg, Plettenberg Bay

This vacant stand is in an established residential area with schools, shops, medical facilities and more all within a few minute's drive or even a walk away. For the gym fanatics you can stroll to the gym and for the golfer the Country club is less than 5 minute's drive. The elevated slope ensures gorgeous views of the cliffs and the ocean beyond. With North facing views your home will be a wonderful space of warmth and light. With so few free-standing vacant stands available make an appointment to view and don't miss this opportunity to build a home for your family or memorable holidays. Disclaimer: While every effort will be made to ensure that the information contained within the Hamiltons Property Portfolio website is accurate and up to date, Hamiltons Property Portfolio makes no warranty, representation or undertaking whether expressed or implied, nor do we assume any legal liability, whether direct or indirect, or responsibility for the accuracy, completeness, or usefulness of...

## Upper Robberg at a glance

Redefining Coastal Opulence: A Deep Dive into Plettenberg Bay There's something mesmerising about Plettenberg Bay. Many know it simply as Plett, a coastal haven in the heart of the Garden Route that delights visitors with shimmering waters, powdery beaches and a captivating mix of serenity and sophistication. Locals often say once you've watched the sunrise over Lookout Beach or spotted dolphins cresting the waves, you'll understand why so many choose to stay. The welcoming atmosphere, tempered by touches of luxury, is exactly why people from all over the world flock to Plett, whether for a quick getaway or to put down permanent roots. A Scenic Haven Arriving in Plettenberg Bay is like stepping into a masterclass in natural splendour. The ocean transitions from bright...