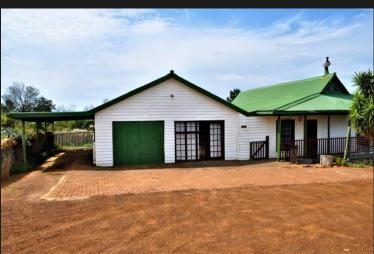

## R16,950,000 Plettenberg Bay Rural, Plettenberg Bay

FAR FROM THE MADDING CROWD. A farm with great potential whether you are looking for solitude, a development or a farming lifestyle. This farm of 203.7 hectares is situated at the end of a cul de sac and is a haven of tranquillity with magnificent views of the Valleys and the mountains in the distance. Without rezoning seven additional homes can be built on the farm. Beautiful vistas from the top of the mountain would be perfect for Airbnb cabins for additional income. Harkerville is conveniently situated between Knysna and Plettenberg Bay. Access to the farm is via a servitude road and is controlled by an access gate adding to the security of the farm. The farm has 3 phase electricity, and rainwater is gravity fed from a tank to the house. The bore hole has not been used for many years but is only 20m deep. In its heyday 6Ha of the farm was planted with various proteas which were under irrigation. The Proteas would need attention and the irrigation would need servicing....