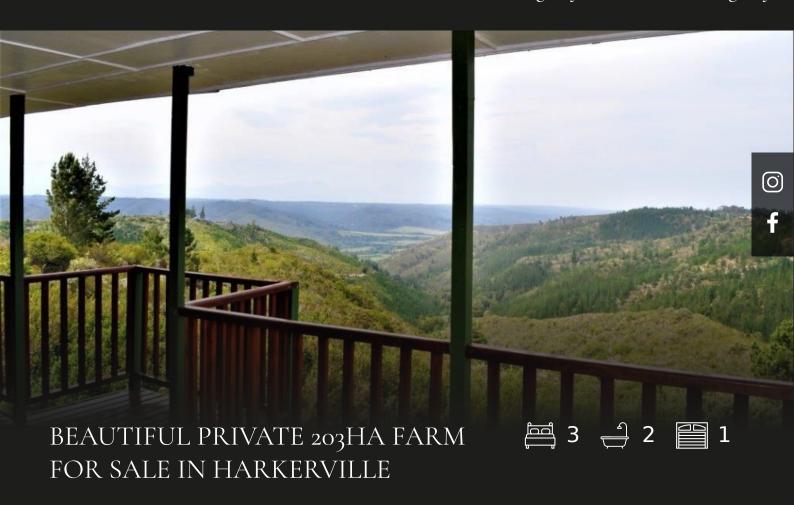

## R16,950,000 Plettenberg Bay Rural, Plettenberg Bay

FAR FROM THE MADDING CROWD. A farm with great potential whether you are looking for solitude, a development or a farming lifestyle. This farm of 203.7 hectares is situated at the end of a cul de sac and is a haven of tranquillity with magnificent views of the Valleys and the mountains in the distance. Without rezoning seven additional homes can be built on the farm. Beautiful vistas from the top of the mountain would be perfect for Airbnb cabins for additional income. Harkerville is conveniently situated between Knysna and Plettenberg Bay. Access to the farm is via a servitude road and is controlled by an access gate adding to the security of the farm. The farm has 3 phase electricity, and rainwater is gravity fed from a tank to the house. The bore hole has not been used for many years but is only 20m deep. In its heyday 6Ha of the farm was planted with various proteas which were under irrigation. The Proteas would need attention and the irrigation would need servicing....