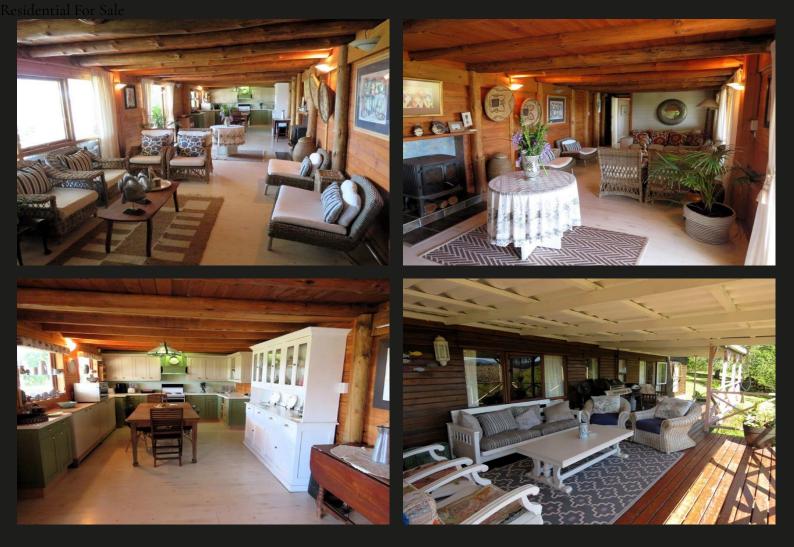

## Macadamia Farm in Harkerville

A turnkey enterprise with gross potential that includes plant equipment. Situated at the end of a cul-de-sac is a little piece of heaven. One enters the property through a coded gate and proceeds down a driveway with prospering macadamia trees lining either side. Beyond is a beautiful, landscaped garden that beckons one to explore. This farm is aptly named Green Valley Farm with mesmerizing views from the house across the valley to the mountains beyond and a river that flows through the valley. The dream of a peaceful farm lifestyle only 10km from the beautiful town of Plettenberg Bay perfectly describes this farm. Surrounded by beautiful trees, abundant bird life, small creatures, and 23ha of untouched forest one feels a real sense of peace of tranquillity. The homestead and macadamia fields are enclosed in a 3-ha area by electric fencing. There is a luxuriously large main bedroom with a lounge area and an en-suite bathroom. An additional three bedrooms are situated on the upper...