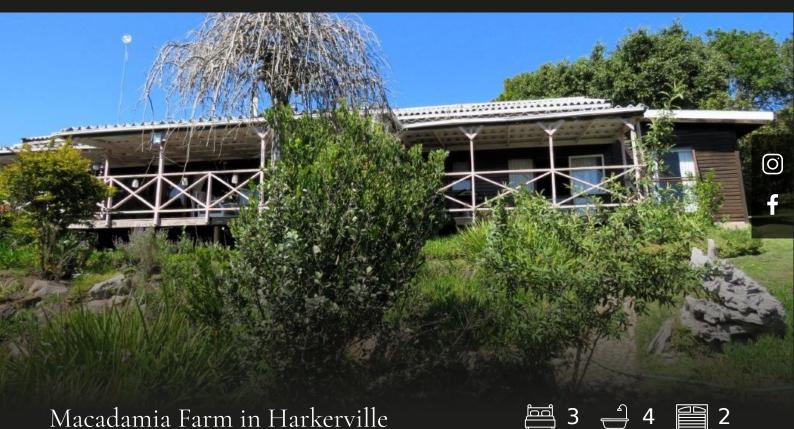

## Macadamia Farm in Harkerville

A turnkey enterprise with gross potential that includes plant equipment. Situated at the end of a cul-de-sac is a little piece of heaven. One enters the property through a coded gate and proceeds down a driveway with prospering macadamia trees lining either side. Beyond is a beautiful, landscaped garden that beckons one to explore. This farm is aptly named Green Valley Farm with mesmerizing views from the house across the valley to the mountains beyond and a river that flows through the valley. The dream of a peaceful farm lifestyle only 10km from the beautiful town of Plettenberg Bay perfectly describes this farm. Surrounded by beautiful trees, abundant bird life, small creatures, and 23ha of untouched forest one feels a real sense of peace of tranquillity. The homestead and macadamia fields are enclosed in a 3-ha area by electric fencing. There is a luxuriously large main bedroom with a lounge area and an en-suite bathroom. An additional three bedrooms are situated on the upper...