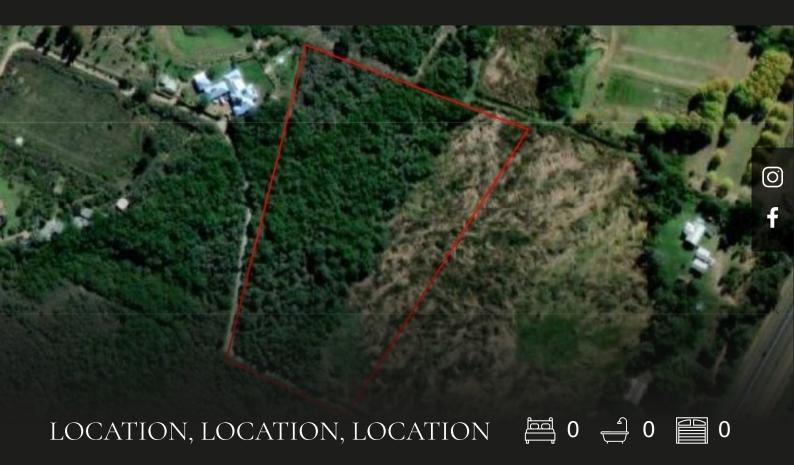

## R3,200,000 Goose Valley, Plettenberg Bay

A fantastic opportunity to own 2.65 ha of land just 2km from the shopping centre, beaches and other amenities of Plett. Enjoy the charmed life of country living with the benefits of urban living. The small indigenous forest is alive with bird life and the perfect spot to build your home. Zoned residential with the opportunity to build additional homes. Proposed subdivision sites have been identified. Beautiful views of Robberg, the sea and the Tsitsikammma mountains. Disclaimer: While every effort will be made to ensure that the information contained within the Hamiltons Property Portfolio website is accurate and up to date, Hamiltons Property Portfolio makes no warranty, representation or undertaking whether expressed or implied, nor do we assume any legal liability, whether direct or indirect, or responsibility for the accuracy, completeness, or usefulness of any information. Prospective purchasers and tenants should make their own enquiries to verify the information contained...