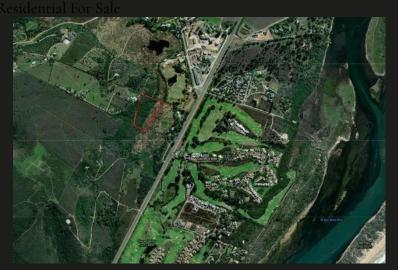

## R3,200,000 Goose Valley, Plettenberg Bay

A fantastic opportunity to own 2.65 ha of land just 2km from the shopping centre, beaches and other amenities of Plett. Enjoy the charmed life of country living with the benefits of urban living. The small indigenous forest is alive with bird life and the perfect spot to build your home. Zoned residential with the opportunity to build additional homes. Proposed subdivision sites have been identified. Beautiful views of Robberg, the sea and the Tsitsikammma mountains. Disclaimer: While every effort will be made to ensure that the information contained within the Hamiltons Property Portfolio website is accurate and up to date, Hamiltons Property Portfolio makes no warranty, representation or undertaking whether expressed or implied, nor do we assume any legal liability, whether direct or indirect, or responsibility for the accuracy, completeness, or usefulness of any information. Prospective purchasers and tenants should make their own enquiries to verify the information contained...