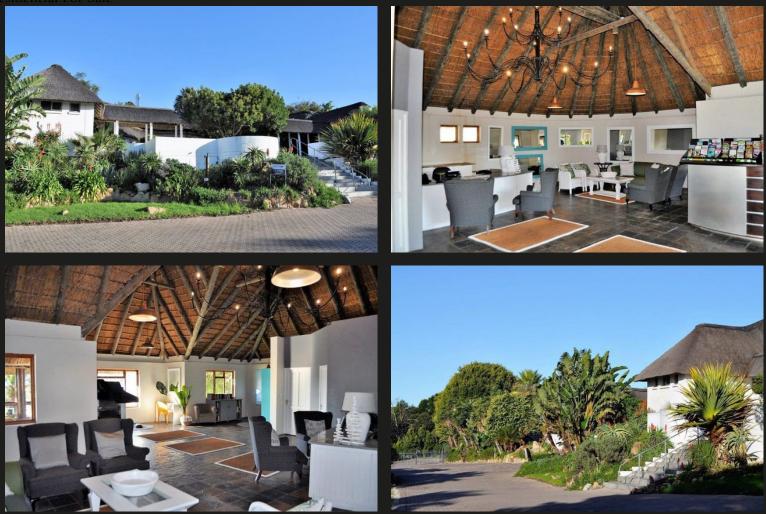

# R6,800,000 Cutty Sark, Plettenberg Bay

 $\overline{(0)}$ 

## FOR THE DEVELOPER WITH Foresight

Jointly marketed by Hamilton's. This piece of land with development rights and endless potential is waiting for a serious developer. With 2,574 sq meters the stand offers the opportunity to develop a variety of options. Zoned commercial the current buildings could be utilised for accommodation, retirement facilities, sectional title offices, clinic, etc. Alternatively, if rezoned residential, double-story homes can be built. Situated within the Whalesong Hotel premises there is the opportunity to share facilities such as the pool, laundry, reception, restaurant, and the costs of common property. The panoramic views from this property across the lagoon, the sea, and the mountains are spectacular and a prime feature of this stand. Another bonus with this property is that it is perfectly positioned for easy access to shops, the hospital, the beach, and all other amenities. Considering the current development in Plett this is an outstanding investment opportunity for the serious investor,...