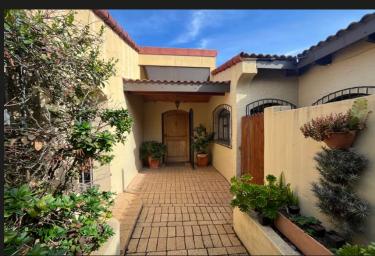

## R7,900,000 Cutty Sark, Plettenberg Bay

Nestled in a prime location, this sprawling 616 square metre family home offers the perfect combination of coastal living, convenience, and classic charm. With stunning, uninterrupted sea views, this property is designed for those who appreciate space, comfort, and love entertaining. This much loved, one-owner home boasts four bedrooms, the master bedroom being en-suite with a full bathroom. The formal lounge features panoramic, jaw-dropping sea views and a cozy wood-burning fireplace, perfect for unwinding in style. A lovely separate braai room, ideal for year-round entertainment, this room comes with a built-in indoor braai and glass stacking doors that open to a beautifully manicured garden with, once again, amazing sea views. The expansive open-plan lounge/family room includes a bar and flows effortlessly into the dining area and a lovely kitchen, perfect for entertaining guests while cooking. Enjoy long summer days by the large sparkling pool and covered outdoor braai area—an...