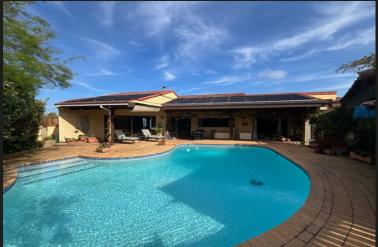

## R7,900,000 Cutty Sark, Plettenberg Bay

Nestled in a prime location, this sprawling 616 square metre family home offers the perfect combination of coastal living, convenience, and classic charm. With stunning, uninterrupted sea views, this property is designed for those who appreciate space, comfort, and love entertaining. This much loved, one-owner home boasts four bedrooms, the master bedroom being en-suite with a full bathroom. The formal lounge features panoramic, jaw-dropping sea views and a cozy wood-burning fireplace, perfect for unwinding in style. A lovely separate braai room, ideal for year-round entertainment, this room comes with a built-in indoor braai and glass stacking doors that open to a beautifully manicured garden with, once again, amazing sea views. The expansive open-plan lounge/family room includes a bar and flows effortlessly into the dining area and a lovely kitchen, perfect for entertaining guests while cooking. Enjoy long summer days by the large sparkling pool and covered outdoor braai area—an...