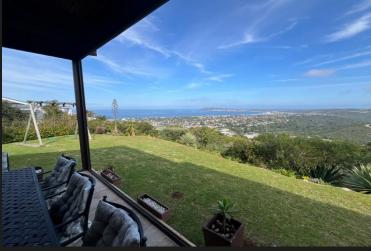

## R7,900,000 Cutty Sark, Plettenberg Bay

Nestled in a prime location, this sprawling 616 square metre family home offers the perfect combination of coastal living, convenience, and classic charm. With stunning, uninterrupted sea views, this property is designed for those who appreciate space, comfort, and love entertaining. This much loved, one-owner home boasts four bedrooms, the master bedroom being en-suite with a full bathroom. The formal lounge features panoramic, jaw-dropping sea views and a cozy wood-burning fireplace, perfect for unwinding in style. A lovely separate braai room, ideal for year-round entertainment, this room comes with a built-in indoor braai and glass stacking doors that open to a beautifully manicured garden with, once again, amazing sea views. The expansive open-plan lounge/family room includes a bar and flows effortlessly into the dining area and a lovely kitchen, perfect for entertaining guests while cooking. Enjoy long summer days by the large sparkling pool and covered outdoor braai area—an...