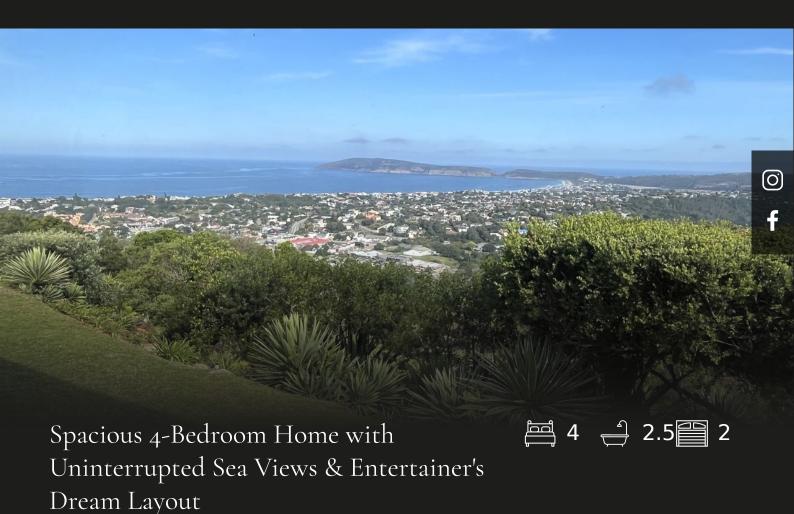

## R7,900,000 Cutty Sark, Plettenberg Bay

Nestled in a prime location, this sprawling 616 square metre family home offers the perfect combination of coastal living, convenience, and classic charm. With stunning, uninterrupted sea views, this property is designed for those who appreciate space, comfort, and love entertaining. This much loved, one-owner home boasts four bedrooms, the master bedroom being en-suite with a full bathroom. The formal lounge features panoramic, jaw-dropping sea views and a cozy wood-burning fireplace, perfect for unwinding in style. A lovely separate braai room, ideal for year-round entertainment, this room comes with a built-in indoor braai and glass stacking doors that open to a beautifully manicured garden with, once again, amazing sea views. The expansive open-plan lounge/family room includes a bar and flows effortlessly into the dining area and a lovely kitchen, perfect for entertaining guests while cooking. Enjoy long summer days by the large sparkling pool and covered outdoor braai area—an...