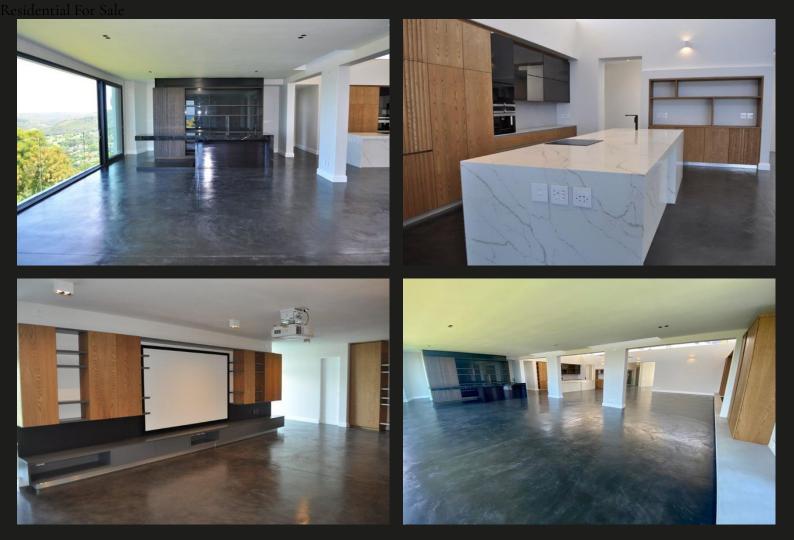

#### views

The panoramic view immediately captures ones attention and the home is designed to maximize this feature. Build on a cliff side overlooking Plett the uninterrupted views take in the ocean, Robberg Peninsula and the valley with the Plettenberg Bay golf course. This seven bedroom home has been designed with a discerning home owner in mind with great attention to detail. The home is situated over three levels and is accessed by a glass paneled lift. Air conditioning throughout maintains a comfortable temperature throughout summer and there is a fireplace for winter. Built with entertaining in mind there is a pool in a private courtyard with an undercover patio and bar area. Two kitchens ensure that there is plenty of room to prepare sumptuous meals for guests. This home is about quality, style and luxury but must be seen to be truly appreciated. Disclaimer: While every effort will be made to ensure that the information contained within the Hamiltons Property Portfolio website is...

#### Features

| Interior                        |                  |                           |          | Exterior        |          |                   |             |
|---------------------------------|------------------|---------------------------|----------|-----------------|----------|-------------------|-------------|
| Bedrooms<br>Kitchens<br>Studies | 7<br>1<br>1      | Bathrooms<br>Recep. Rooms | 7.5<br>3 | Garages<br>Pool | 2<br>Yes | Security<br>Views | Yes<br>True |
| Sizes                           |                  |                           |          | Financial       |          |                   |             |
| Internal<br>External            | 1017m²<br>1232m² |                           |          | Rates           | 4237.00  |                   |             |