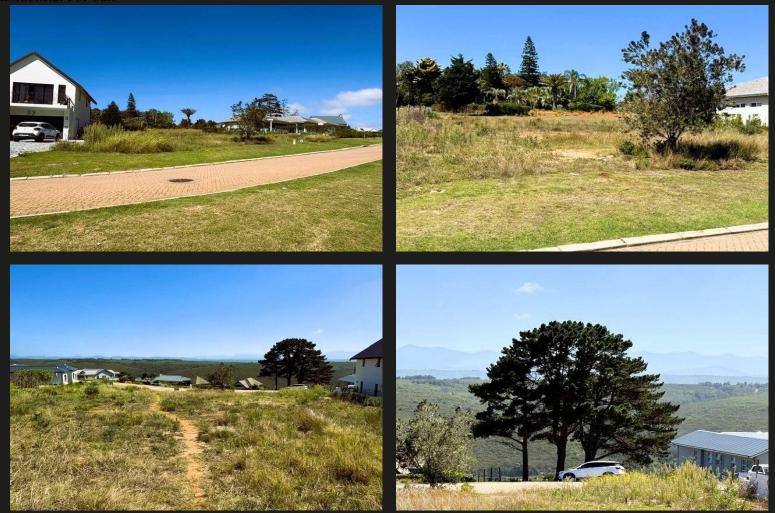

# North facing stand in Barons View

Exclusively mandated to Hamilton's. This spacious 819m<sup>2</sup> stand offers the perfect spot to build your ideal home in the heart of the sought-after Barons View Estate. Enjoy beautiful views of the Tstsikama mountains and ample natural light throughout the day. With clever architecture, it may be possible to have a sea view from this stand. Barons View Estate is celebrated for its family-friendly atmosphere, pleasing architectural style, and exceptional security for peace of mind. The estate is situated just 10 minutes from schools, is in close proximity to major routes and with exceptional security measures in place, you can always expect peace of mind. Key Features: • North-facing 819m<sup>2</sup> stand • Virtually level stand • Overlooks a green belt • The homes surrounding this stand have been built so one can design a home accordingly • The land survey has been completed. • State-of-the-art security and safety systems for peace of mind • Close to the beach, top schools, shops, wine farms and...