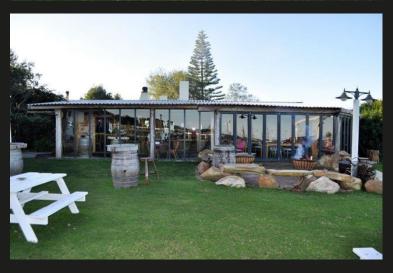

## R16,900,000 Airport, Plettenberg Bay

Unrivalled income producing cliff edge farm - Plettenberg Bay

17 < 15 < 3</p>

A meandering driveway takes one past green pastures enclosed with white post and rail fencing which sets the scene for this beautiful equestrian estate. Perched on the cliff edge with gorgeous views this unique piece of paradise combines uninterrupted sea views with farm style living. This Equestrian estate has successfully co-existed as a home and an internationally recognized Guest Lodge for the past 10 years. A haven of beauty and tranquility for guests that want to relax at the pool and take in the view. For the more active guests there are walks and horse trails which traverse the cliff edge or lead down to the rock pools below. The 60-seater restaurant is the perfect venue for weddings and functions, with the ocean and horses making a spectacular backdrop for photographs. The owners love of the property and attention to detail is apparent in every corner of this property. There is an air of classy country elegance that prevails throughout. Nestled between the sea and the...