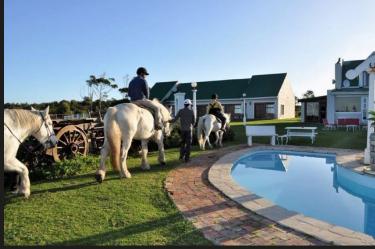

## R16,900,000 Airport, Plettenberg Bay

Unrivalled income producing cliff edge farm - Plettenberg Bay

17 < 15 < 3</p>

A meandering driveway takes one past green pastures enclosed with white post and rail fencing which sets the scene for this beautiful equestrian estate. Perched on the cliff edge with gorgeous views this unique piece of paradise combines uninterrupted sea views with farm style living. This Equestrian estate has successfully co-existed as a home and an internationally recognized Guest Lodge for the past 10 years. A haven of beauty and tranquility for guests that want to relax at the pool and take in the view. For the more active guests there are walks and horse trails which traverse the cliff edge or lead down to the rock pools below. The 60-seater restaurant is the perfect venue for weddings and functions, with the ocean and horses making a spectacular backdrop for photographs. The owners love of the property and attention to detail is apparent in every corner of this property. There is an air of classy country elegance that prevails throughout. Nestled between the sea and the...