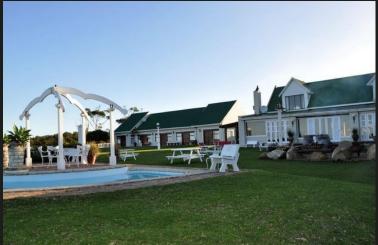

## R16,900,000 Airport, Plettenberg Bay

Unrivalled income producing cliff edge farm - Plettenberg Bay

17 < 15 < 3</p>

A meandering driveway takes one past green pastures enclosed with white post and rail fencing which sets the scene for this beautiful equestrian estate. Perched on the cliff edge with gorgeous views this unique piece of paradise combines uninterrupted sea views with farm style living. This Equestrian estate has successfully co-existed as a home and an internationally recognized Guest Lodge for the past 10 years. A haven of beauty and tranquility for guests that want to relax at the pool and take in the view. For the more active guests there are walks and horse trails which traverse the cliff edge or lead down to the rock pools below. The 60-seater restaurant is the perfect venue for weddings and functions, with the ocean and horses making a spectacular backdrop for photographs. The owners love of the property and attention to detail is apparent in every corner of this property. There is an air of classy country elegance that prevails throughout. Nestled between the sea and the...